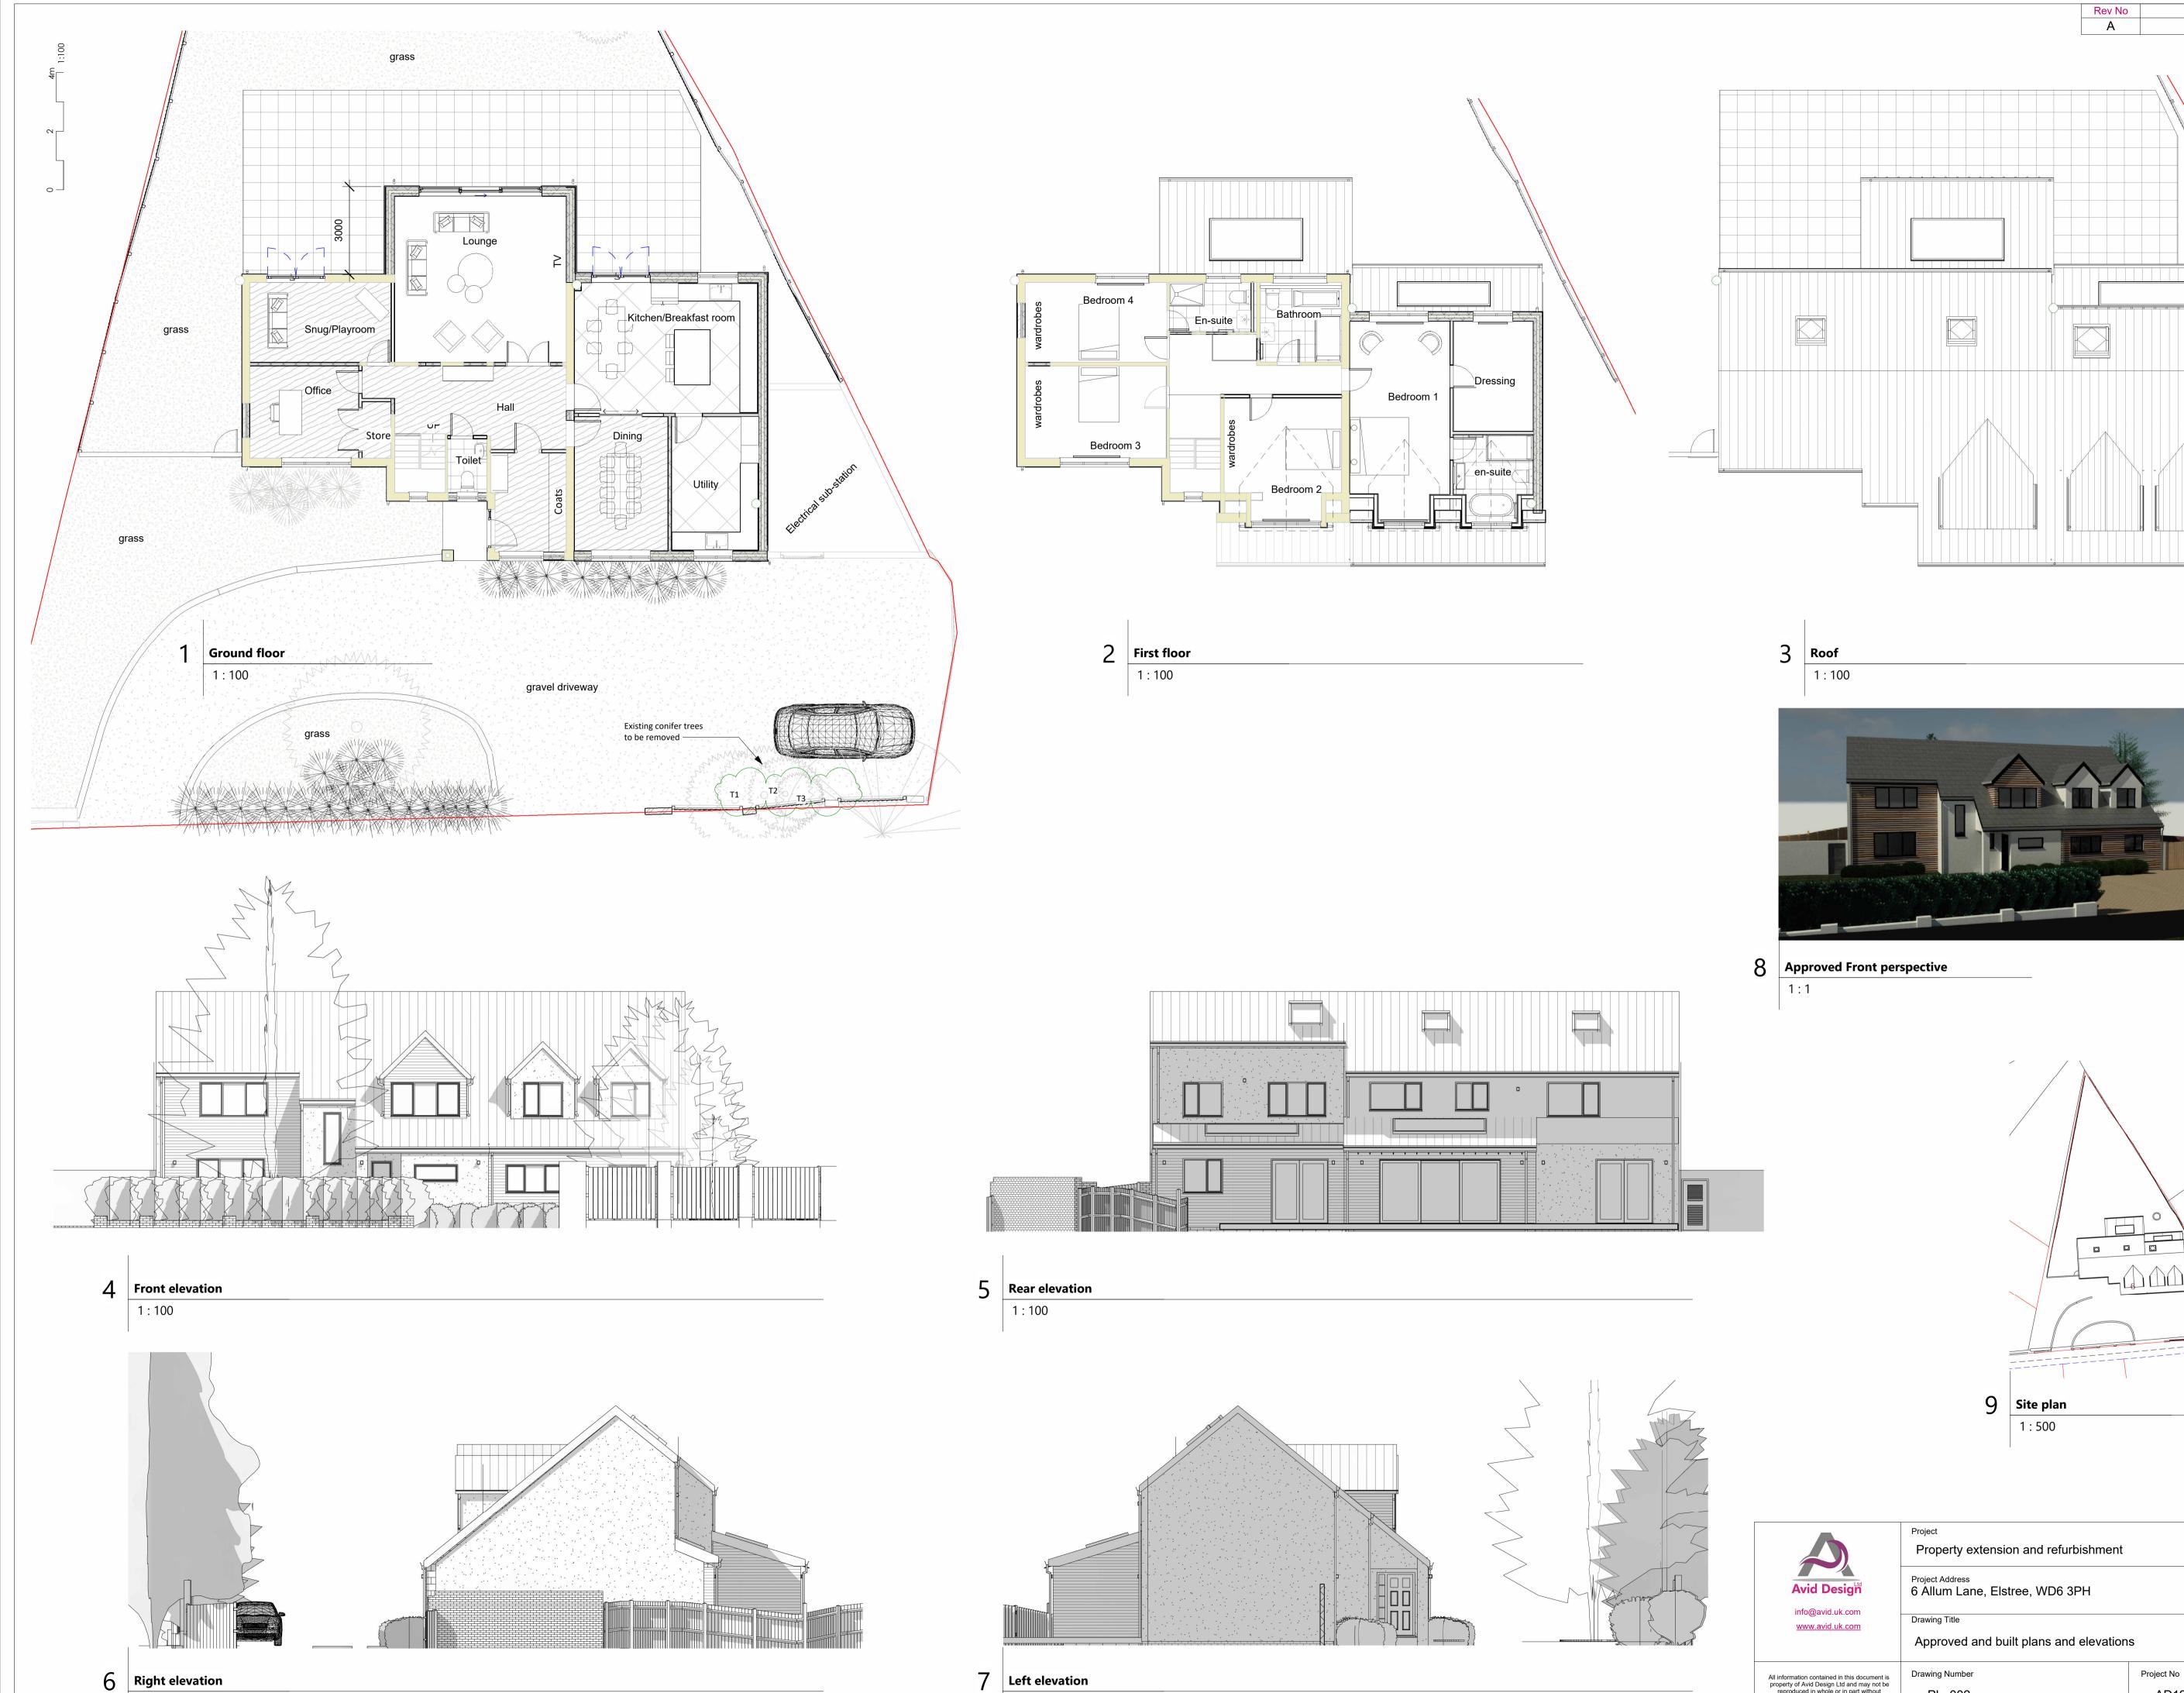

1:100

1:100

Rev Date 26.11.23 Planning issue

| Avid Design info@avid.uk.com www.avid.uk.com                                                                                                                  | Project Property extension and refurbishment   |                  | Client Mr & Mrs Andresier |                         |
|---------------------------------------------------------------------------------------------------------------------------------------------------------------|------------------------------------------------|------------------|---------------------------|-------------------------|
|                                                                                                                                                               | Project Address 6 Allum Lane, Elstree, WD6 3PH |                  |                           | Scale on A1  As indicat |
|                                                                                                                                                               | Approved and built plans and elevations        |                  | Drawn by                  |                         |
| All information contained in this document is property of Avid Design Ltd and may not be reproduced in whole or in part without permission of Avid Design Ltd | Drawing Number PL_002                          | Project No AD192 |                           | Revision                |