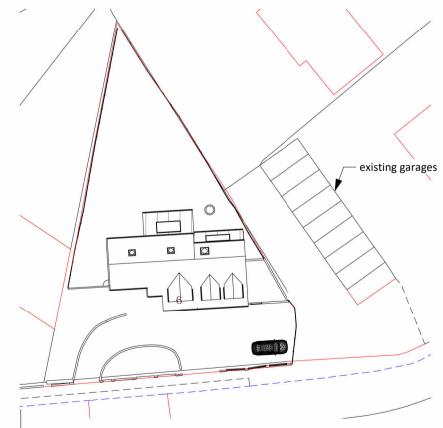

1:100

1:100

Rev Date 26.11.23 Planning issue

| Avid Design info@avid.uk.com www.avid.uk.com                                                                                                                  | Project Property extension and refurbishment   |                  | Client Mr & Mrs Andresier |                         |
|---------------------------------------------------------------------------------------------------------------------------------------------------------------|------------------------------------------------|------------------|---------------------------|-------------------------|
|                                                                                                                                                               | Project Address 6 Allum Lane, Elstree, WD6 3PH |                  |                           | Scale on A1  As indicat |
|                                                                                                                                                               | Approved and built plans and elevations        |                  | Drawn by                  |                         |
| All information contained in this document is property of Avid Design Ltd and may not be reproduced in whole or in part without permission of Avid Design Ltd | Drawing Number PL_002                          | Project No AD192 |                           | Revision                |