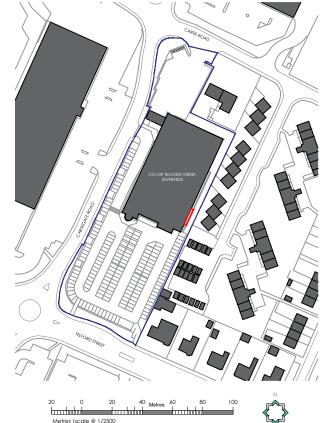

Dwg title: LOCATION PLAN

| Dwg No: CFO-095-23-100 |  | Rev:  | А  |
|------------------------|--|-------|----|
| Scale: 1/2500@ A3      |  | Drwn: | GH |
| Date: OCT 23           |  | Chkd: | DH |

h

LOCATION PLAN

Scale 1/2500

| LOCATION PLAN            |                               |  |  |  |  |
|--------------------------|-------------------------------|--|--|--|--|
| LEGEND                   |                               |  |  |  |  |
| Co-op food-store buildin | g footprint                   |  |  |  |  |
| Site boundary            |                               |  |  |  |  |
| SITE SCHEDULE            |                               |  |  |  |  |
| Building Area            | 2844 m2                       |  |  |  |  |
| Site Area                | 5525 m2                       |  |  |  |  |
| PARKING                  |                               |  |  |  |  |
| Total Spaces             | 145 (to be confirmed on site) |  |  |  |  |
| Accessible Spaces        | 8 (to be confirmed on site)   |  |  |  |  |
| Parent & Child Spaces    | 6 (to be confirmed on site)   |  |  |  |  |
| PROPERTY INFORMATION     |                               |  |  |  |  |
| Ownership                | Freehold                      |  |  |  |  |
| Conservation Area        | No                            |  |  |  |  |
| Listed Building          | No                            |  |  |  |  |