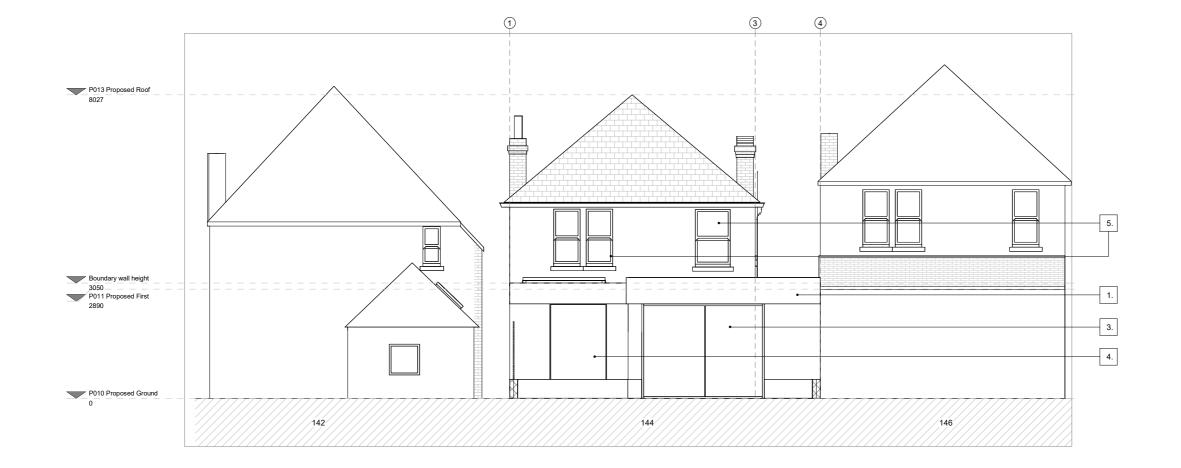

NOTE:

Areas and dimensions - Measurements are based upon received survey information. Any discrepancies are to be verified with the architect

WALL KEY

Party Wall Line - Assumed

PLANNING DESIGN NOTES

A summary of the design is listed below.

- mary of the design is issteu outow.

  Rendered single story stepped rear extension Rendered single story side extension Adminishment allding down the story of the

## PLANNING

Project Name: 144 Carshalton Park Road, SM5 3SG

Proposed Front and Rear Elevations

1:50 @ A1, 1:100 @ A3

5 m