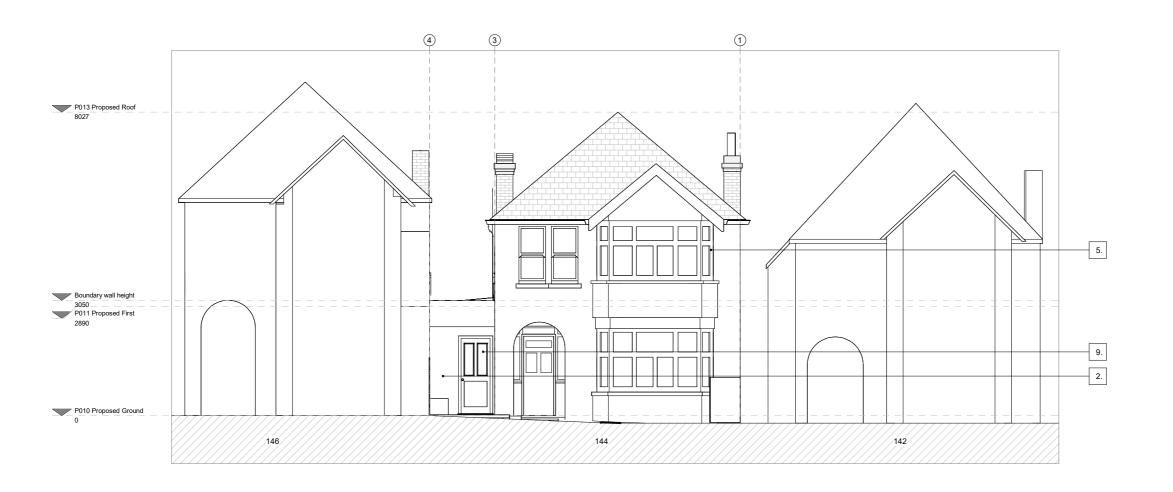

NOTE:

Areas and dimensions - Measurements are based upon received survey information. Any discrepancies are to be verified with the architect

WALL KEY

Party Wall Line - Assumed

PLANNING DESIGN NOTES

A summary of the design is listed below.

- mary of the design is issteu outow.

  Rendered single story stepped rear extension Rendered single story side extension Adminishment allding down the story of the

## PLANNING

Project Name: 144 Carshalton Park Road, SM5 3SG

Proposed Front and Rear Elevations

1:50 @ A1, 1:100 @ A3

5 m