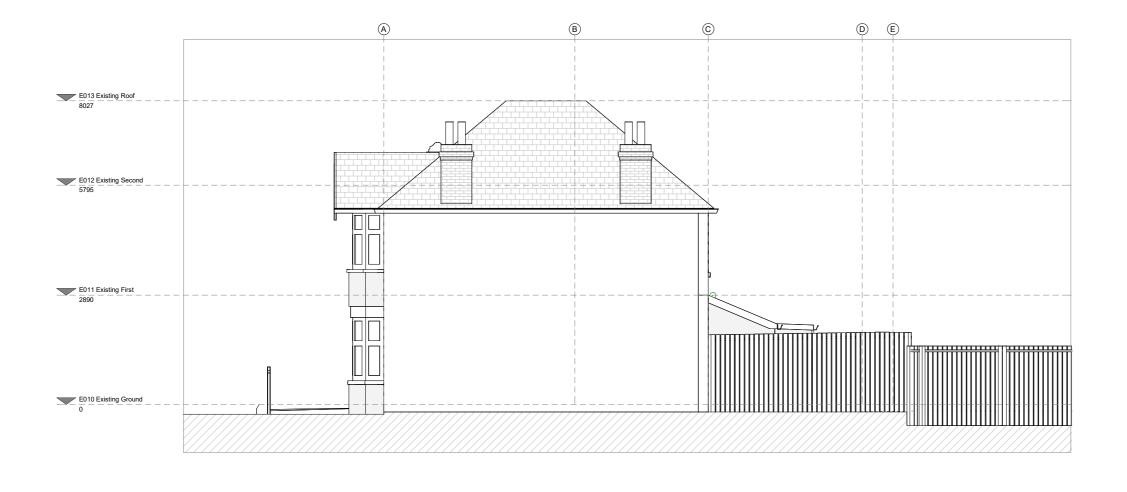

## EXISTING

| Project Name:<br>Project Number: | 144 Carshalton Park<br>Road, SM5 3SG<br>P031 |  |
|----------------------------------|----------------------------------------------|--|
| Drawing Name                     | Existing Side Elevations                     |  |
| Drawing No                       | E031                                         |  |
| Revision                         |                                              |  |
|                                  |                                              |  |