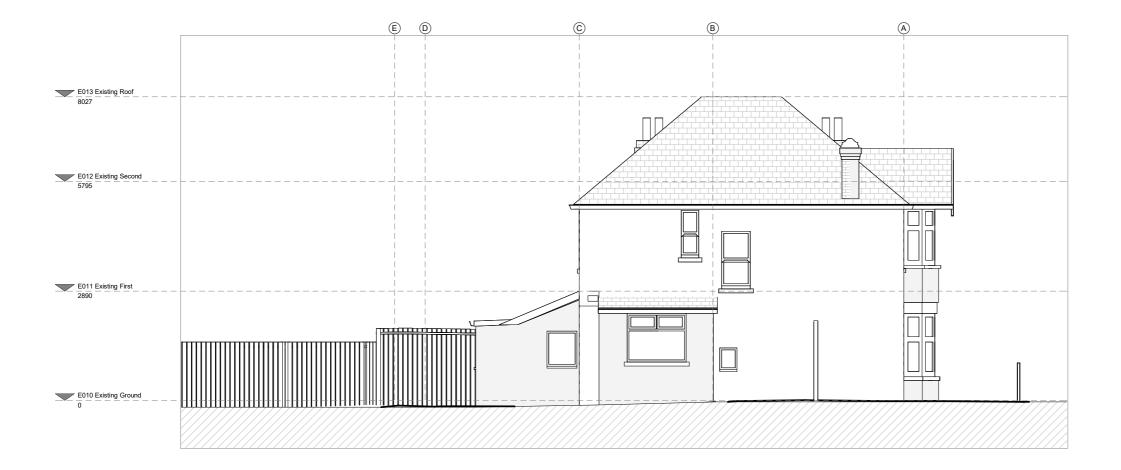

## EXISTING

| Project Name:<br>Project Number: | 144 Carshalton Park<br>Road, SM5 3SG<br>P031 |  |
|----------------------------------|----------------------------------------------|--|
| Drawing Name                     | Existing Side Elevations                     |  |
| Drawing No                       | E031                                         |  |
| Revision                         |                                              |  |
|                                  |                                              |  |