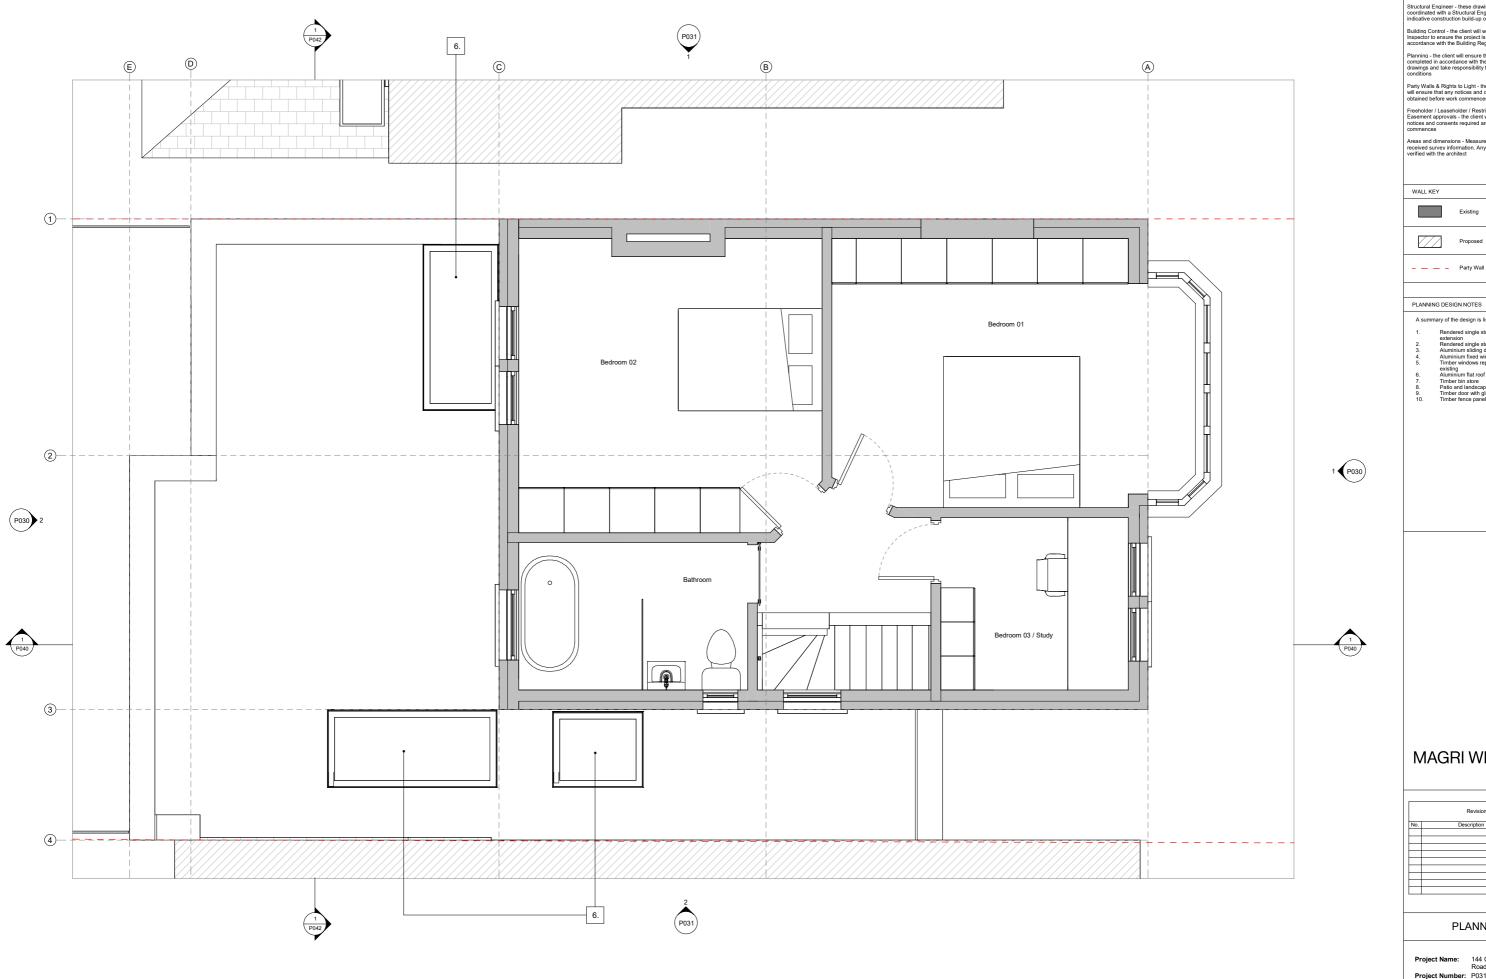

1:25 @ A1, 1:50 @ A3 P011 Proposed First Floor Plan

2.5 m

WALL KEY

Party Wall Line - Assumed

A summary of the design is listed below.

nary of the design is listed below.

Rendered single story stepped rear extension
Rendered single story side extension
Aluminum sliding doors
Aluminum fixed window
Timber windows replaced to match
Aluminum flat roof lights
Timber bin store
Patio and landscaping works
Timber door with glazed panels
Timber force panels

MAGRI WILLIAMS

PLANNING

Project Name: 144 Carshalton Park Road, SM5 3SG Project Number: P031

Drawing Name Proposed First Floor Plan

1:25 @ A1, 1:50 @ A3