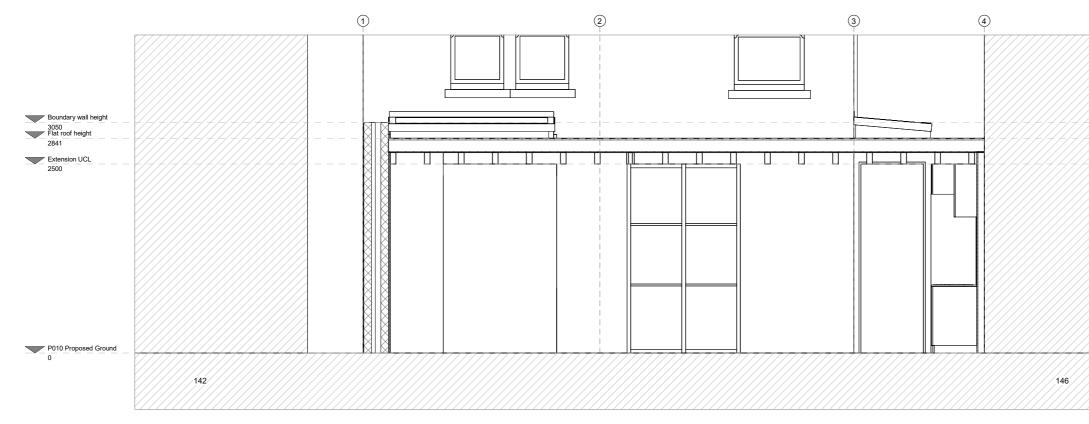

| NOTE:                                                                                                                                                                                                                  |  |
|------------------------------------------------------------------------------------------------------------------------------------------------------------------------------------------------------------------------|--|
| Architectural Information - the level of detail shown on the<br>drawings are relative to stage 03 - planning. They have<br>not been coordinated with the design team and should not<br>be used for any other purposes. |  |
| Structural Engineer - these drawings have not been<br>coordinated with a Structural Engineer's and show<br>indicative construction build-up only                                                                       |  |
| Building Control - the client will work with an Approved<br>Inspector to ensure the project is completed in<br>accordance with the Building Regulations                                                                |  |
| Planning - the client will ensure that the project is<br>completed in accordance with the approved planning<br>drawings and take responsibility to discharge the planning<br>conditions                                |  |
| Party Walls & Rights to Light - the client/ the contractor<br>will ensure that any notices and consents required are<br>obtained before work commences                                                                 |  |
| Freeholder / Leaseholder / Restricted covenants /<br>Easement approvals - the client will ensure that any<br>notices and consents required are obtained before work<br>commences                                       |  |
| Areas and dimensions - Measurements are based upon<br>received survey information. Any discrepancies are to be<br>verified with the architect                                                                          |  |
|                                                                                                                                                                                                                        |  |
| WALL KEY                                                                                                                                                                                                               |  |
| Existing                                                                                                                                                                                                               |  |
| Proposed                                                                                                                                                                                                               |  |
| – – – Party Wall Line - Assumed                                                                                                                                                                                        |  |
|                                                                                                                                                                                                                        |  |
| PLANNING DESIGN NOTES                                                                                                                                                                                                  |  |
| A summary of the design is listed below.                                                                                                                                                                               |  |
| <ol> <li>Rendered single story stepped rear<br/>extension</li> </ol>                                                                                                                                                   |  |
| Rendered single story side extension     Aluminium sliding doors                                                                                                                                                       |  |
| Aluminium fixed window     Timber windows replaced to match                                                                                                                                                            |  |
| existing<br>6. Aluminium flat roof lights                                                                                                                                                                              |  |
| <ol><li>Timber bin store</li></ol>                                                                                                                                                                                     |  |
| 8. Patio and landscaping works     9. Timber door with glazed panels     10. Timber fence panels                                                                                                                       |  |
|                                                                                                                                                                                                                        |  |
|                                                                                                                                                                                                                        |  |
|                                                                                                                                                                                                                        |  |
|                                                                                                                                                                                                                        |  |
|                                                                                                                                                                                                                        |  |
|                                                                                                                                                                                                                        |  |
|                                                                                                                                                                                                                        |  |
|                                                                                                                                                                                                                        |  |
|                                                                                                                                                                                                                        |  |
|                                                                                                                                                                                                                        |  |

## PLANNING

| Project Name:<br>Project Number: | 144 Carshalton Park<br>Road, SM5 3SG<br>P031 |
|----------------------------------|----------------------------------------------|
| Drawing Name                     | Proposed Section 02                          |
| Drawing No                       | P042                                         |
| Revision                         |                                              |
|                                  |                                              |