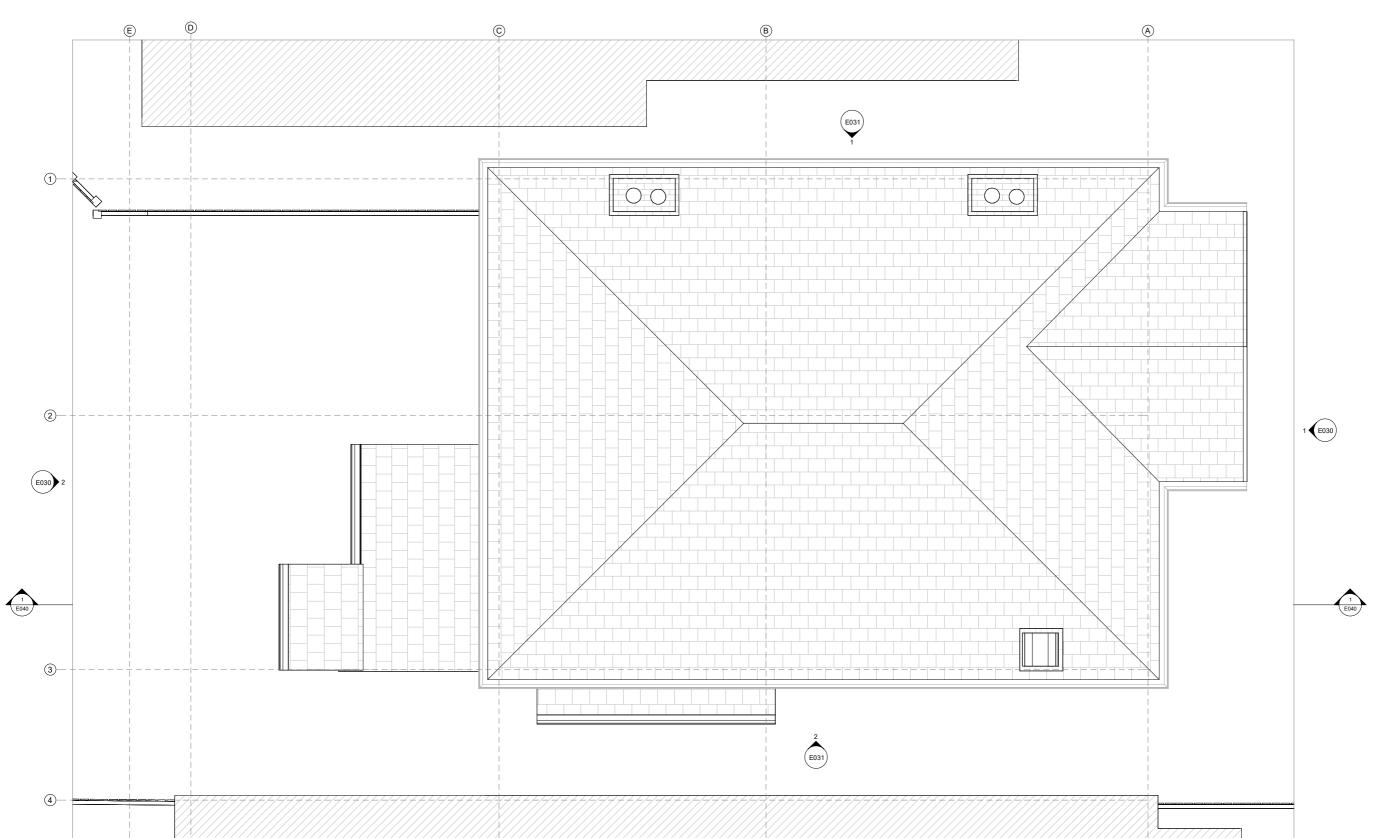

Project Name: 144 Carshalton P. Road, SM5 3SG

Project Number: F

**Drawing Name** Existing Roof Plan

Revision

2.5 m

1:25 @ A1, 1:50 @ A3

1:25 @ A1, 1:50 @ A3 E013 Existing Roof Plan