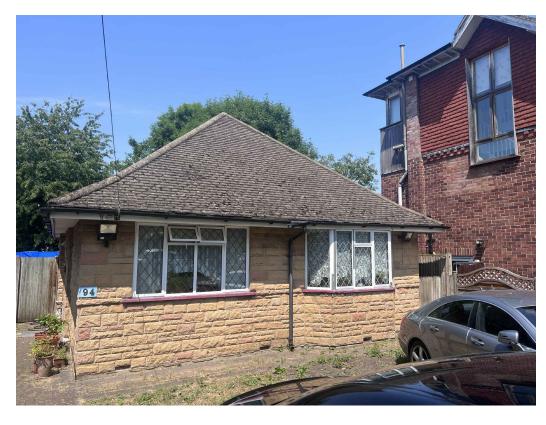

| SITE:                          | DRAWING TITLE:   |            |          |        |          |      | I F |
|--------------------------------|------------------|------------|----------|--------|----------|------|-----|
| 94 Grosvenor Avenue<br>SM5 3EP | SITE PHOTOGRAPHS |            |          |        |          |      | E   |
|                                | SCALE            | DATE       | DWG REF: | DR.No: | DRAWN BY | Rev: | ╗   |
| CLIENT:                        | 1:100@A3         | 20/06/2023 | SD / 083 | A-906  | MJ       |      | S   |
| Mr. Shamim Hassan              |                  | •          | •        | •      | •        |      | 7   |