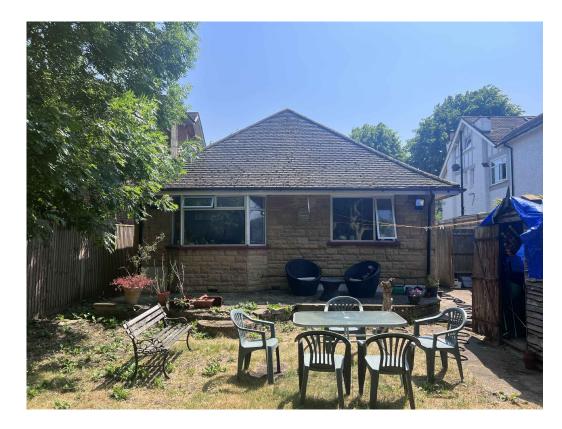

| SITE:                          | DRAWING TITLE:   |            |          |        |          |      | I F |
|--------------------------------|------------------|------------|----------|--------|----------|------|-----|
| 94 Grosvenor Avenue<br>SM5 3EP | SITE PHOTOGRAPHS |            |          |        |          |      | E   |
|                                | SCALE            | DATE       | DWG REF: | DR.No: | DRAWN BY | Rev: | ╗   |
| CLIENT:                        | 1:100@A3         | 20/06/2023 | SD / 083 | A-906  | MJ       |      | S   |
| Mr. Shamim Hassan              |                  | •          | •        | •      | •        |      | 7   |