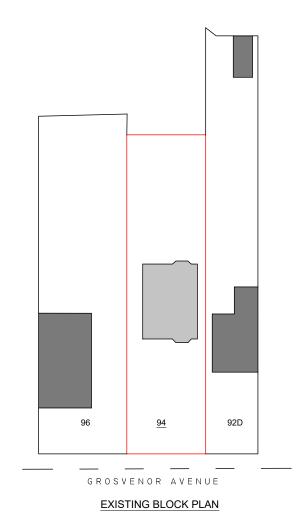

| SITE:<br>94 Grosvenor Avenue<br>SM5 3EP | EXISTING & PROPOSED<br>BLOCK PLANS |            |          |        |          | P B D A |    |
|-----------------------------------------|------------------------------------|------------|----------|--------|----------|---------|----|
|                                         | SCALE                              | DATE       | DWG REF: | DR.No: | DRAWN BY | Rev:    | ╗  |
| CLIENT:                                 | 1:500@A3                           | 20/06/2023 | SD / 083 | A-101  | MJ       | R0      | S  |
| Mr. Shamim Hassan                       | o<br>  <del>  </del>               | 5          | 10       | 15     | 20mt     |         | 1. |