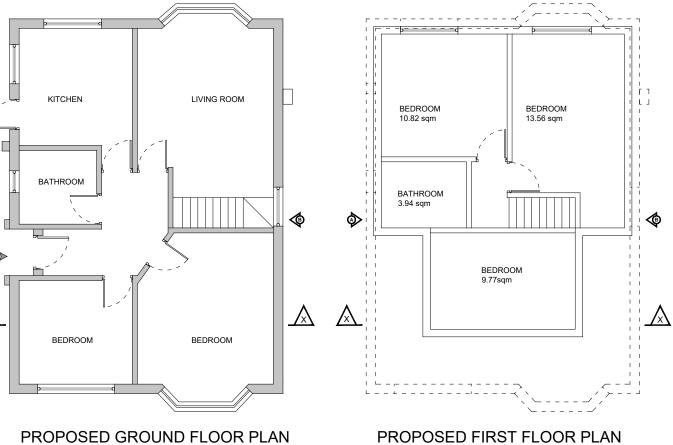

|                                                | _                                                    |            |          |        |          |         |                                                                                                                                                                                                                                                                                                                                                                                                                            |                                                                                                                                                                                                                                                                                                                                                                                                                                    |                      |
|------------------------------------------------|------------------------------------------------------|------------|----------|--------|----------|---------|----------------------------------------------------------------------------------------------------------------------------------------------------------------------------------------------------------------------------------------------------------------------------------------------------------------------------------------------------------------------------------------------------------------------------|------------------------------------------------------------------------------------------------------------------------------------------------------------------------------------------------------------------------------------------------------------------------------------------------------------------------------------------------------------------------------------------------------------------------------------|----------------------|
| <u>SITE:</u><br>94 Grosvenor Avenue<br>SM5 3EP | DRAWING TITLE:<br>EXISTING & PROPOSED<br>FLOOR PLANS |            |          |        |          |         | PARTY WALL NOTICES:<br>PLEASE NOTE THAT BEFORE BUILDING WORKS COMMENCES IT IS THE RESPONSIBILITY OF<br>BUILDER OR OWNER TO SERVE PARTY WALL NOTICES TO ALL NEIGHBOURS.<br>DIMENSIONS:<br>ALL DIMENSIONS TO BE CHECKED ON SITE CONTRACTOR TO VERIFY ALL BOUNDARY POSITIONS AND DIMENSIONS ON SITE PRIOR TO<br>COMMENCING ANY WORKS, MAKING WORKMANSHIP DRAWINGS OR OBTAINING ANY MATERIALS DO NOT TRACE OR COPIED FROM THIS | MATERIALS AND WORKMANSHIP:<br>all works are to be carried out in a workmanlike manner. all materials and workmanship must comply with regulation 7 of the building<br>regulations, all relevant british standards, european standards, agreement certificates, product certification of schemes (kite marks) etc.<br>products conforming to a european technical standard or harmonised european product should have a ce marking. |                      |
|                                                | SCALE                                                | DATE       |          | DR.No: | DRAWN BY | Y Rev:  | DRAWING. DIMENSIONS STATED ARE FOR GUIDANCE ONLY.                                                                                                                                                                                                                                                                                                                                                                          | CDM REGULATIONS                                                                                                                                                                                                                                                                                                                                                                                                                    |                      |
| CLIENT:                                        | 1:100@A3                                             | 20/06/2023 | SD / 082 | A-102  | мJ       |         | SPECIAL NOTE                                                                                                                                                                                                                                                                                                                                                                                                               | The client must abide by the Construction Design and Management Regulations 2015 which relate to any building works which:<br>(a) lasts longer than 30 working days and has more than 20 workers working simultaneously at any point in the project.                                                                                                                                                                               | (HD) HEAT DETECTOR   |
| Mr. Shamim Hassan                              | 0<br> +                                              | 1          |          |        | 5m       | nt<br>H | IT IS NOT THE RESPONSIBILITY OF THE AGENT IF WORK STARTS BEFORE PLANNING PERMISSION IS GRANTED ALL MATERIAL FOR PROPOSED NEW BUILDING WILL BE MATCHING WITH EXISTING                                                                                                                                                                                                                                                       | (b) exceeds 500 person days.                                                                                                                                                                                                                                                                                                                                                                                                       | FD30 FIRE RESISTANCE |