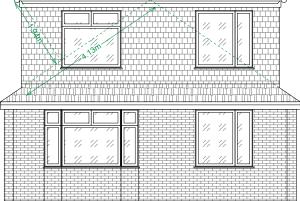

PROPOSED FRONT ELEVATION

PROPOSED REAR ELEVATION

| 94 Grosvenor Avenue                 | E        |                   | & PROP   | OSED   |          |      | PARTY WALL NOTICES:<br>PLEASE NOTE THAT BEFORE BUILDING WORKS COMMENCES IT IS THE RESPONSIBILITY OF<br>BUILDER OR OWNER TO SERVE PARTY WALL NOTICES TO ALL NEIGHBOURS.<br>DIMENSIONS: | MATERIALS AND WORKMANSHIP:<br>all works are to be carried out in a workmanlike manner. all materials and workmanship must comply with regulation 7 of the building<br>regulations, all relevant british standards, european standards, agreement certificates, product certification of schemes (kite marks) etc. |                      |
|-------------------------------------|----------|-------------------|----------|--------|----------|------|---------------------------------------------------------------------------------------------------------------------------------------------------------------------------------------|-------------------------------------------------------------------------------------------------------------------------------------------------------------------------------------------------------------------------------------------------------------------------------------------------------------------|----------------------|
|                                     | SCALE    |                   | DWG REF: | DR.No: | DRAWN BY | Rev: | COMMENCING ANY WORKS, MAKING WORKMANSHIP DRAWINGS OR OBTAINING ANY MATERIALS.DO NOT TRACE OR COPIED FROM THIS<br>DRAWING. DIMENSIONS STATED ARE FOR GUIDANCE ONLY.                    | products conforming to a european technical standard or harmonised european product should have a ce marking. CDM REGULATIONS                                                                                                                                                                                     |                      |
| <u>CLIENT:</u><br>Mr. Shamim Hassan | 1:100@A3 | 20/06/2023<br>) 1 | SD / 083 | A-204  | MJ<br>5  | nt   | SPECIAL NOTE                                                                                                                                                                          | The client must abide by the Construction Design and Management Regulations 2015 which relate to any building works which:         (a)       lasts longer than 30 working days and has more than 20 workers working simultaneously at any point in the project.         (b)       exceeds 500 person days.        |                      |
|                                     |          | ++++              |          |        |          |      | ALL MATERIAL FOR PROPOSED NEW BUILDING WILL BE MATCHING WITH EXISTING                                                                                                                 |                                                                                                                                                                                                                                                                                                                   | FD30 FIRE RESISTANCE |