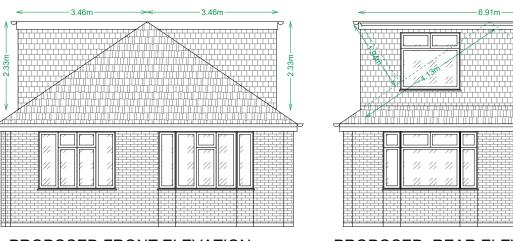

PROPOSED FRONT ELEVATION

PROPOSED REAR ELEVATION

| 94 Grosvenor Avenue                 | E        |                   | & PROP   | OSED   |          |      | PARTY WALL NOTICES:<br>PLEASE NOTE THAT BEFORE BUILDING WORKS COMMENCES IT IS THE RESPONSIBILITY OF<br>BUILDER OR OWNER TO SERVE PARTY WALL NOTICES TO ALL NEIGHBOURS.<br>DIMENSIONS: | MATERIALS AND WORKMANSHIP:<br>all works are to be carried out in a workmanlike manner. all materials and workmanship must comply with regulation 7 of the building<br>regulations, all relevant british standards, european standards, agreement certificates, product certification of schemes (kite marks) etc. |                      |
|-------------------------------------|----------|-------------------|----------|--------|----------|------|---------------------------------------------------------------------------------------------------------------------------------------------------------------------------------------|-------------------------------------------------------------------------------------------------------------------------------------------------------------------------------------------------------------------------------------------------------------------------------------------------------------------|----------------------|
|                                     | SCALE    |                   | DWG REF: | DR.No: | DRAWN BY | Rev: | COMMENCING ANY WORKS, MAKING WORKMANSHIP DRAWINGS OR OBTAINING ANY MATERIALS.DO NOT TRACE OR COPIED FROM THIS<br>DRAWING. DIMENSIONS STATED ARE FOR GUIDANCE ONLY.                    | products conforming to a european technical standard or harmonised european product should have a ce marking. CDM REGULATIONS                                                                                                                                                                                     |                      |
| <u>CLIENT:</u><br>Mr. Shamim Hassan | 1:100@A3 | 20/06/2023<br>) 1 | SD / 083 | A-204  | MJ<br>5  | nt   | SPECIAL NOTE                                                                                                                                                                          | The client must abide by the Construction Design and Management Regulations 2015 which relate to any building works which:         (a)       lasts longer than 30 working days and has more than 20 workers working simultaneously at any point in the project.         (b)       exceeds 500 person days.        |                      |
|                                     |          | ++++              |          |        |          |      | ALL MATERIAL FOR PROPOSED NEW BUILDING WILL BE MATCHING WITH EXISTING                                                                                                                 |                                                                                                                                                                                                                                                                                                                   | FD30 FIRE RESISTANCE |