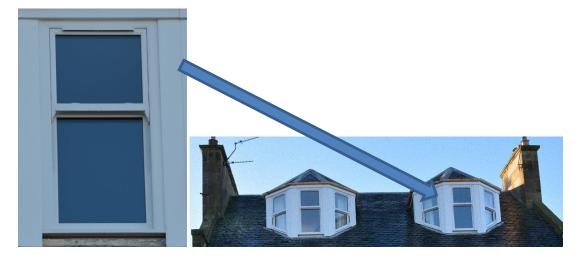

12

Note that the units that will be fitted will not have astragals, instead the top and lower sashes will be single units in line with those previously fitted.

The pictures below show the windows which have already been fitted to the top floor of the property previously (ref planning approval 22/00037/DPP) which are of the same specification to those in this application.

External View : Top Floor Bedrooms (Front)

Internal views