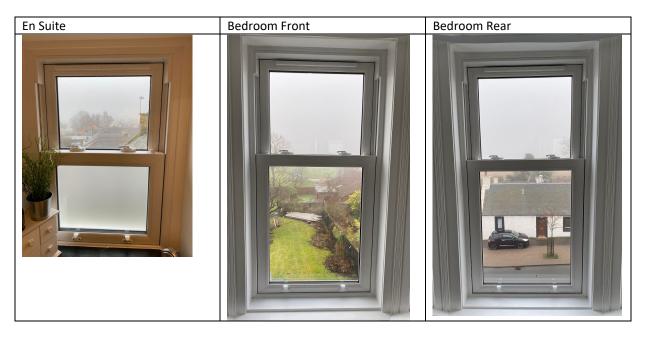

12

Note that the units that will be fitted will not have astragals, instead the top and lower sashes will be single units in line with those previously fitted.

The pictures below show the windows which have already been fitted to the top floor of the property previously (ref planning approval 22/00037/DPP) which are of the same specification to those in this application.

External View : Top Floor Bedrooms (Front)

Internal views