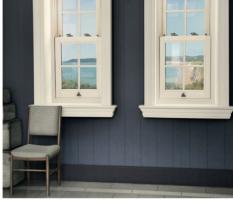

12

Note that the units that will be fitted will not have astragals, instead the top and lower sashes will be single units in line with those previously fitted.

The pictures below show the windows which have already been fitted to the top floor of the property previously (ref planning approval 22/00037/DPP) which are of the same specification to those in this application.

External View : Top Floor Bedrooms (Front)

Internal views