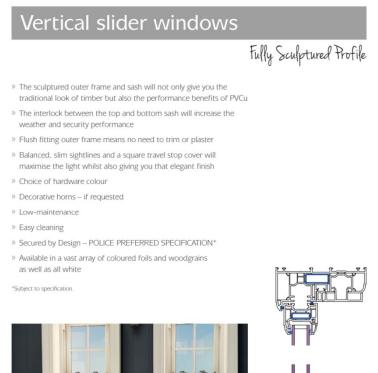

## Additional information on new window units - 112 Main Street Pathhead

The new windows units to be fitted will be of white UPVC construction with 'A' rated double glazed glass. Extract from suppliers brochure :

12

Note that the units that will be fitted will not have astragals, instead the top and lower sashes will be single units in line with those previously fitted.

The pictures below show the windows which have already been fitted to the top floor of the property previously (ref planning approval 22/00037/DPP) which are of the same specification to those in this application.