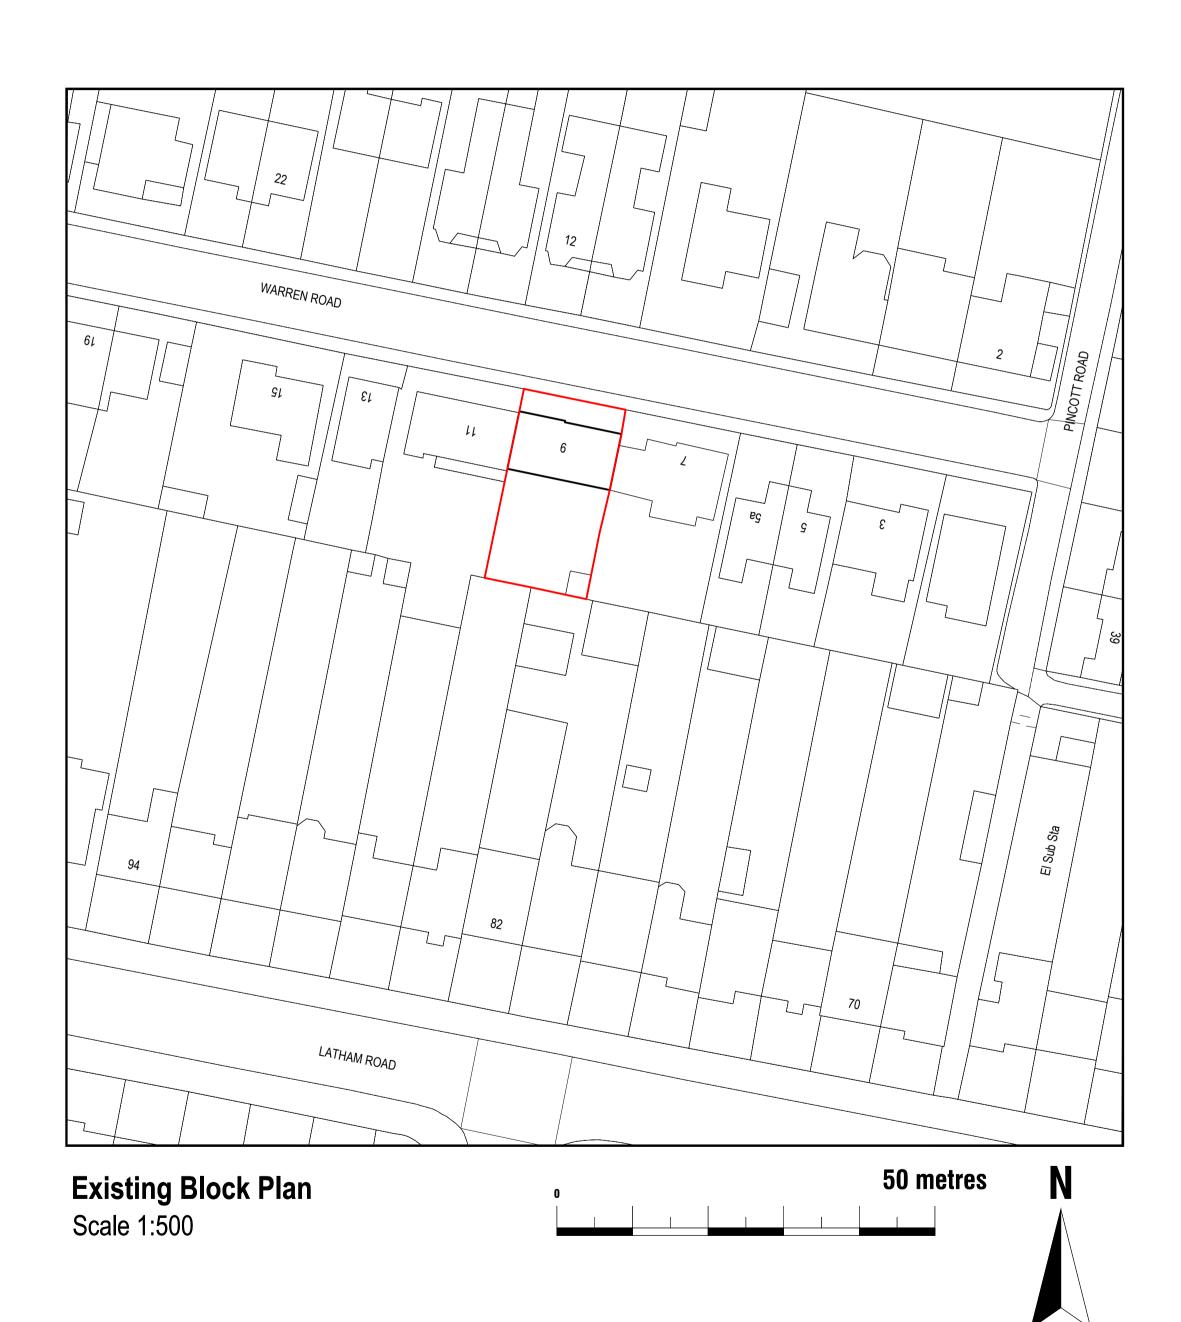

| Drawn by: | Project:                                               | Date:         | No.:           |
|-----------|--------------------------------------------------------|---------------|----------------|
| FD        | 9 Warren Road, DA67LU                                  | 20.11.2023    | 23-1872a       |
|           |                                                        |               | <b>Rev:</b> 03 |
| Client:   | Drawing Title:                                         | Scale @A1:    | 03             |
|           | EXISTING BLOCK PLAN PROPOSED BLOCK PLAN, LOCATION PLAN | 1:500, 1:1250 | Page:          |