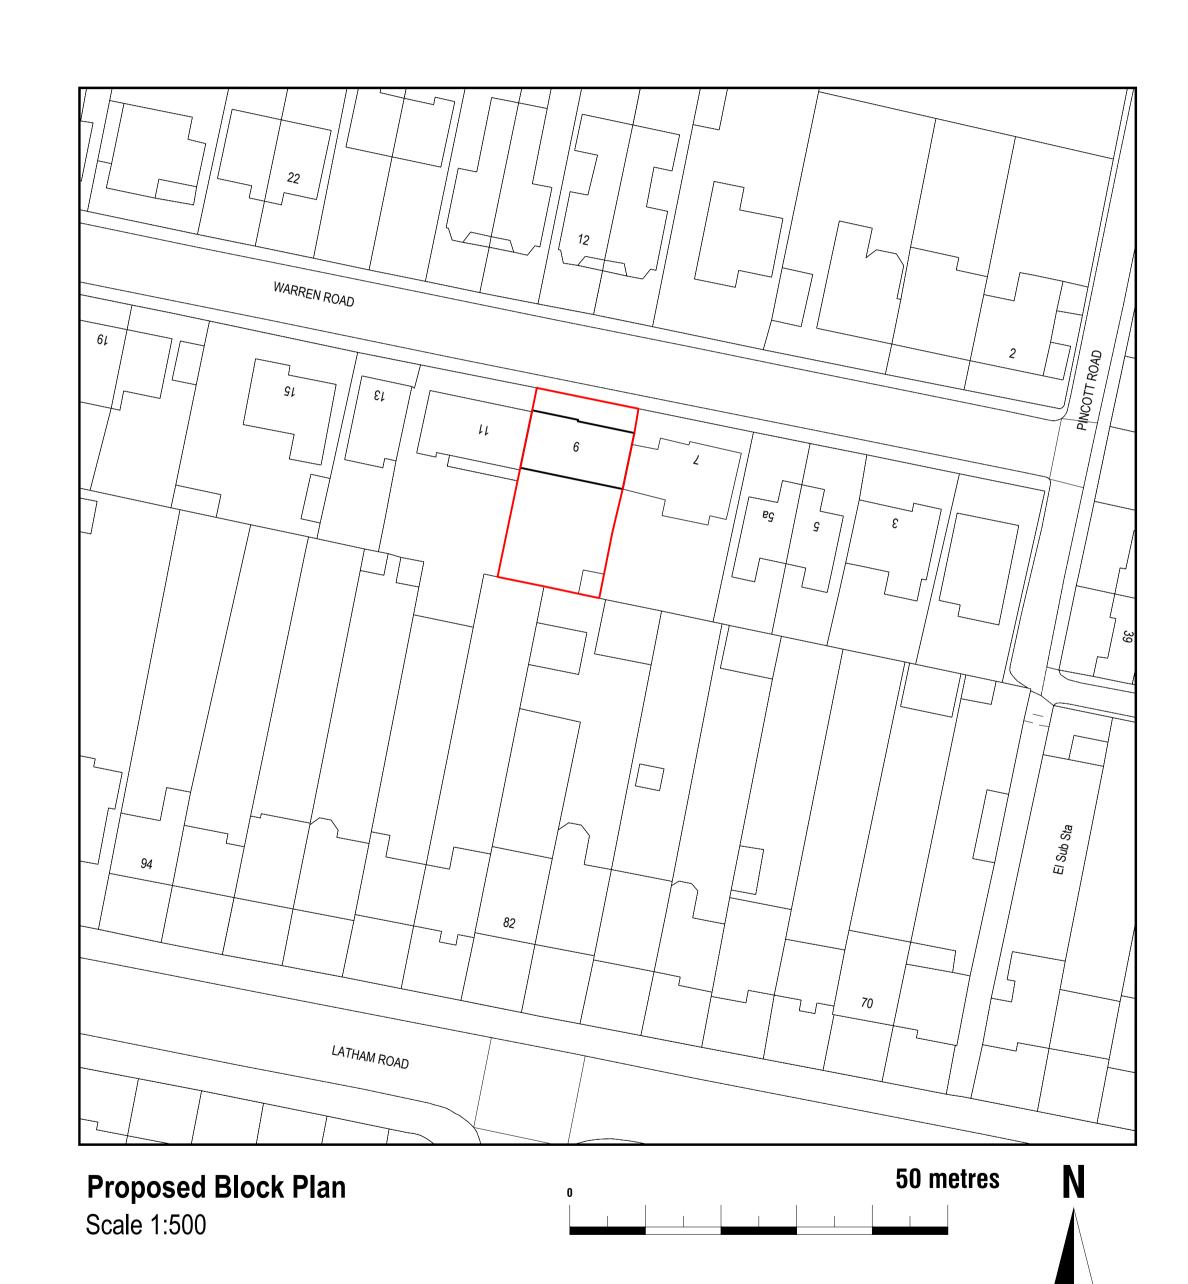

| Drawn by: | Project:                                               | Date:         | No.:           |
|-----------|--------------------------------------------------------|---------------|----------------|
| FD        | 9 Warren Road, DA67LU                                  | 20.11.2023    | 23-1872a       |
|           |                                                        |               | <b>Rev:</b> 03 |
| Client:   | Drawing Title:                                         | Scale @A1:    | 03             |
|           | EXISTING BLOCK PLAN PROPOSED BLOCK PLAN, LOCATION PLAN | 1:500, 1:1250 | Page:          |