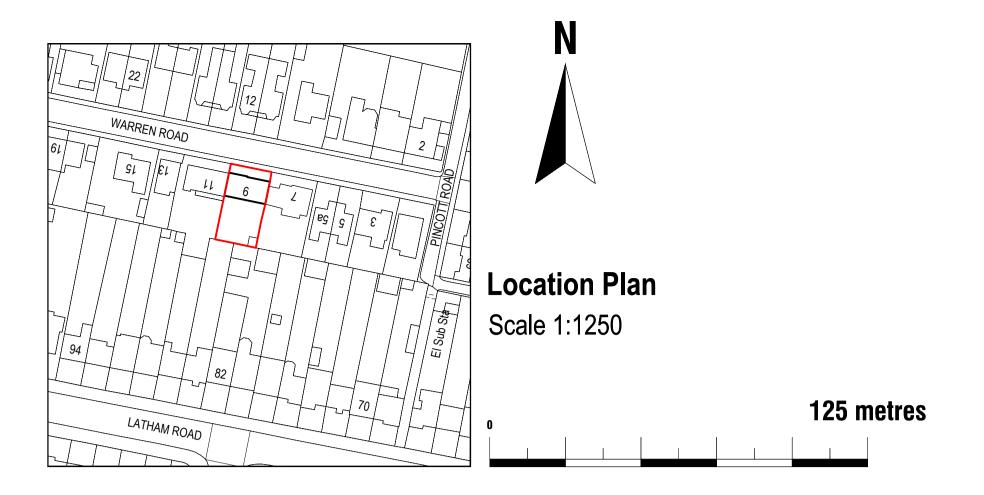

| Drawn by: | Project:                                               | Date:         | No.:           |
|-----------|--------------------------------------------------------|---------------|----------------|
| FD        | 9 Warren Road, DA67LU                                  | 20.11.2023    | 23-1872a       |
|           |                                                        |               | <b>Rev:</b> 03 |
| Client:   | Drawing Title:                                         | Scale @A1:    | 03             |
|           | EXISTING BLOCK PLAN PROPOSED BLOCK PLAN, LOCATION PLAN | 1:500, 1:1250 | Page:          |