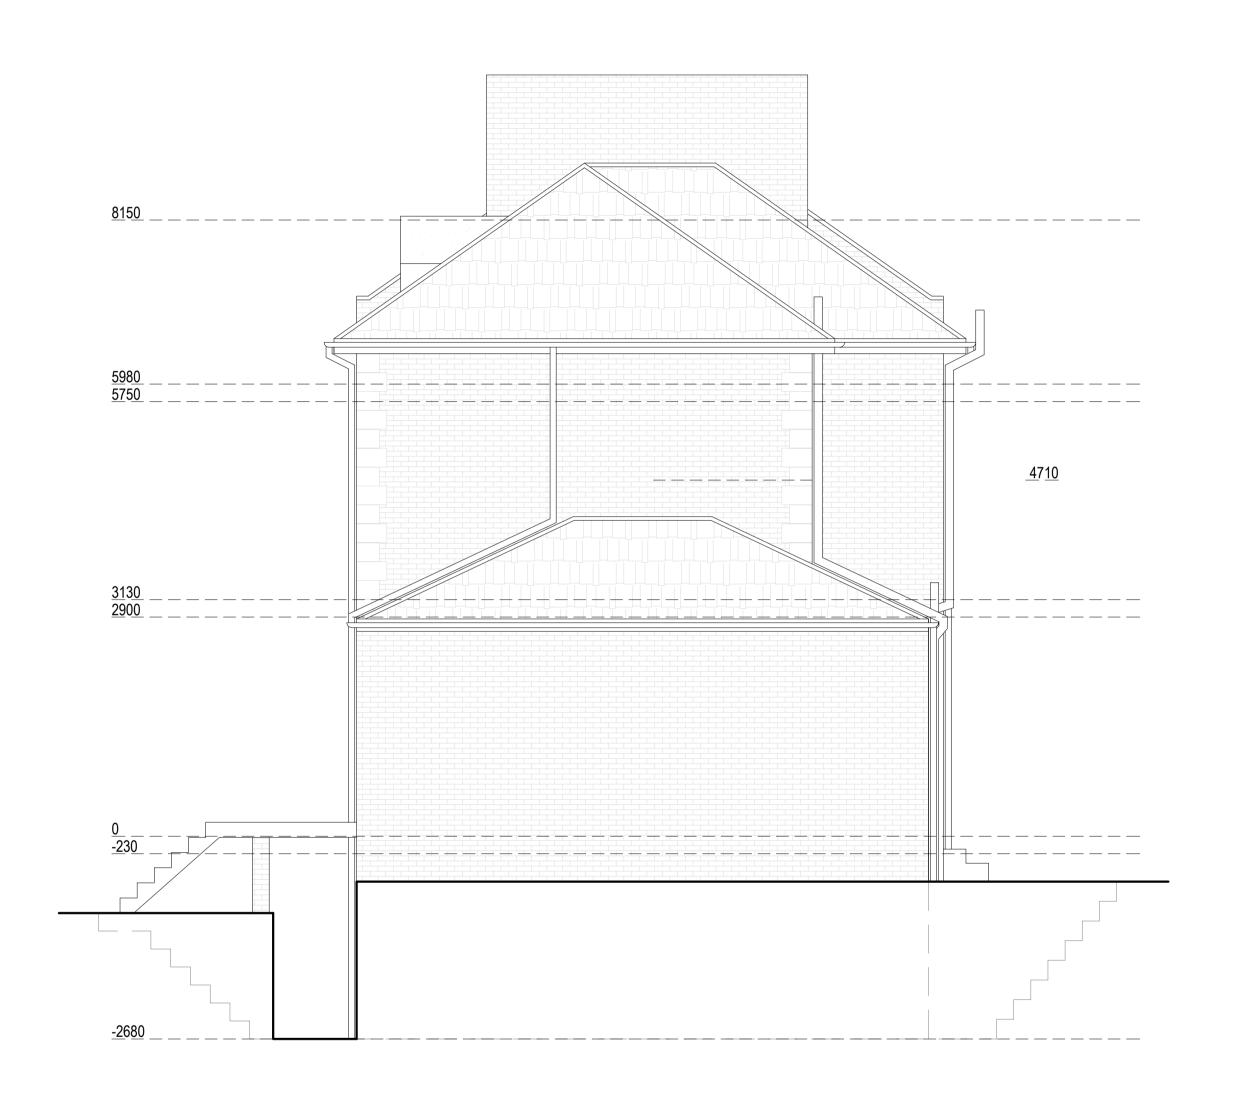

## **EXISTING**

**Rear Elevation** 

**Left Side Elevation** 

Note to Contractor: Contractor is recommended to carry out an intrusive site investigation prior to commencing works on site to ensure all details designed for this project are appropriate. Contractor to cross reference with Structural Calculations package for suitability, to assess site levels and confirm any design assumptions within the calculations package prior to works commencing on site. If the Contractor requires any additional information, please send a Request For Information to hello@planituk.co.uk before ordering materials and starting the works - requests will be acknowledged and responded to as soon as possible. Please ensure that the drawings have been submitted to Building Control for a Full Plans submission and the compliance report has been discharged before starting works on site.