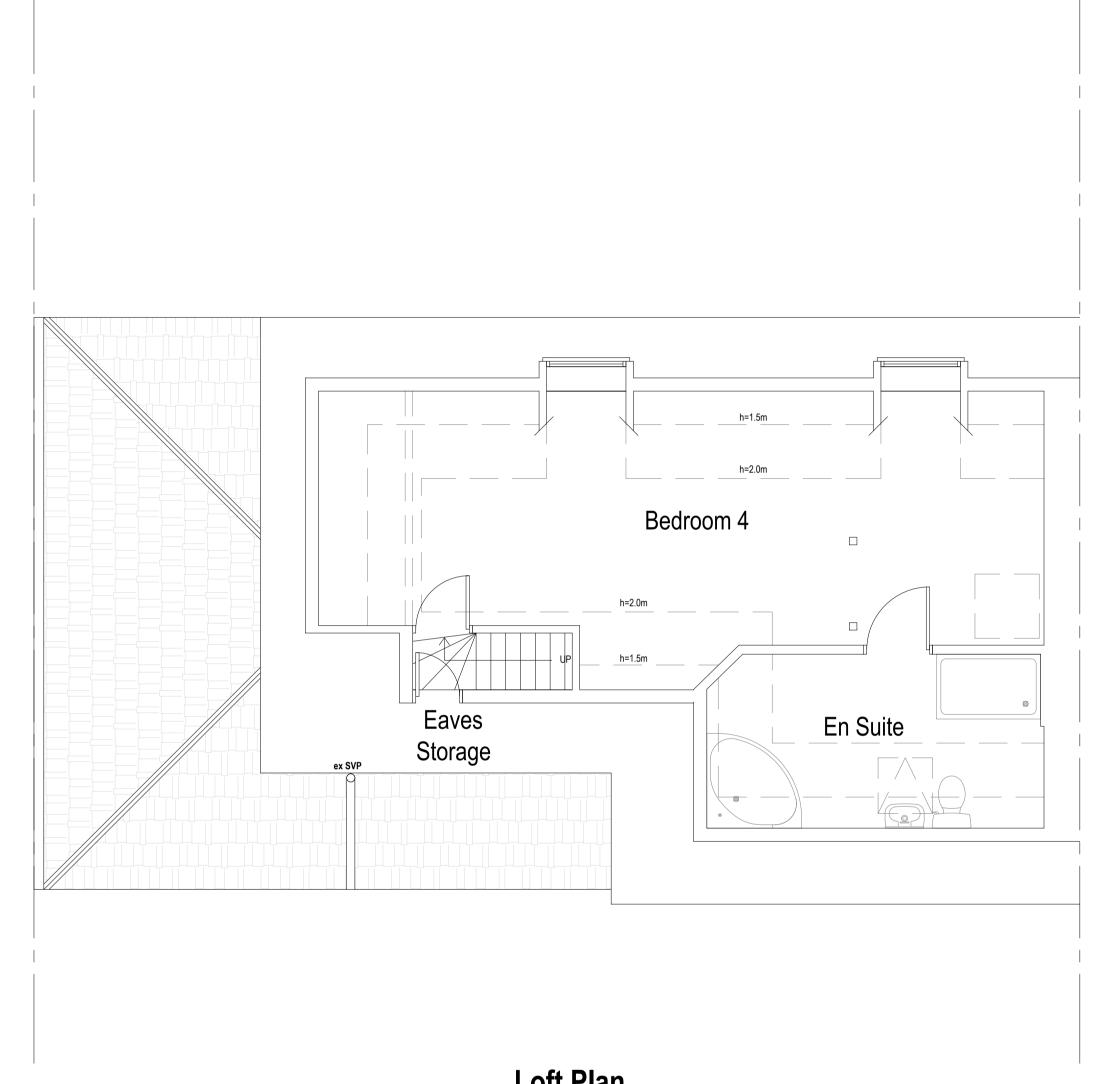

## PROPOSED

**Loft Plan** Area ca. 35.40 m<sup>2</sup>

0 1 2 3 4 5 6 7 8 9 10 [m]

Note to Contractor: Contractor is recommended to carry out an intrusive site investigation prior to commencing works on site to ensure all details designed for this project are appropriate. Contractor to cross reference with Structural Calculations package for suitability, to assess site levels and confirm any design assumptions within the calculations package prior to works commencing on site. If the Contractor requires any additional information, please send a Request For Information to hello@planituk.co.uk before ordering materials and starting the works - requests will be acknowledged and responded to as soon as possible. Please ensure that the drawings have been submitted to Building Control for a Full Plans submission and the compliance report has been discharged before starting works on site.

| Orawn by: | Project:              | Date:      | No.:    |
|-----------|-----------------------|------------|---------|
| -D        | 9 Warren Road, DA67LU | 20.11.2023 | 23-1872 |
|           |                       |            | Rev:    |
| Client:   | Drawing Title:        | Scale @A1: | 03      |
|           | PROPOSED PLANS        | 1:50       | Page:   |
|           |                       |            | D03     |