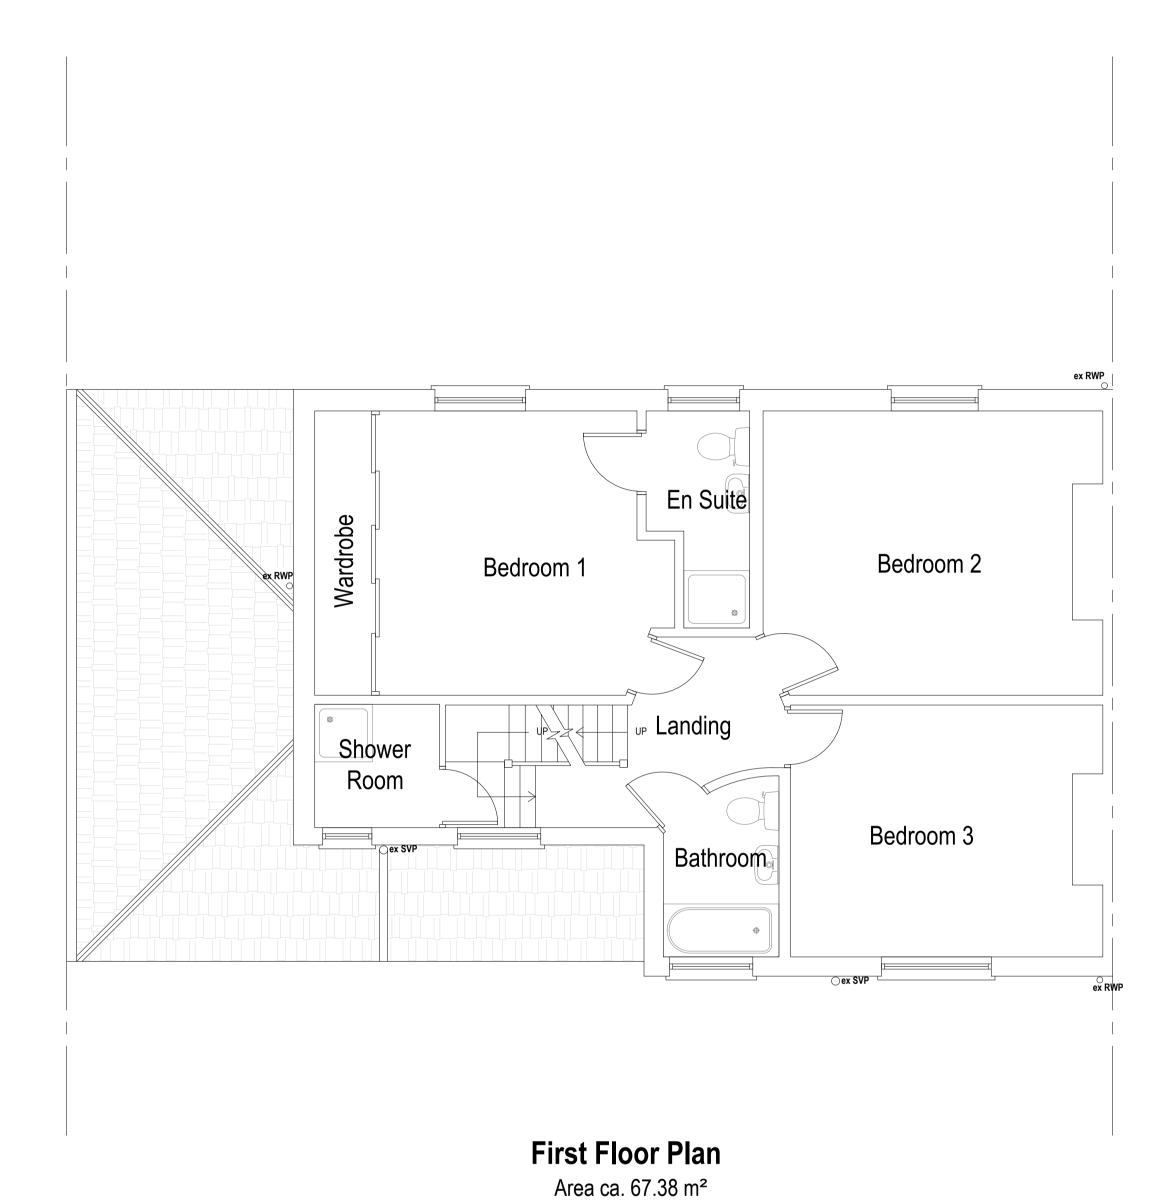

| Orawn by: | Project:              | Date:      | No.:    |
|-----------|-----------------------|------------|---------|
| -D        | 9 Warren Road, DA67LU | 20.11.2023 | 23-1872 |
|           |                       |            | Rev:    |
| Client:   | Drawing Title:        | Scale @A1: | 03      |
|           | PROPOSED PLANS        | 1:50       | Page:   |
|           |                       |            | D03     |