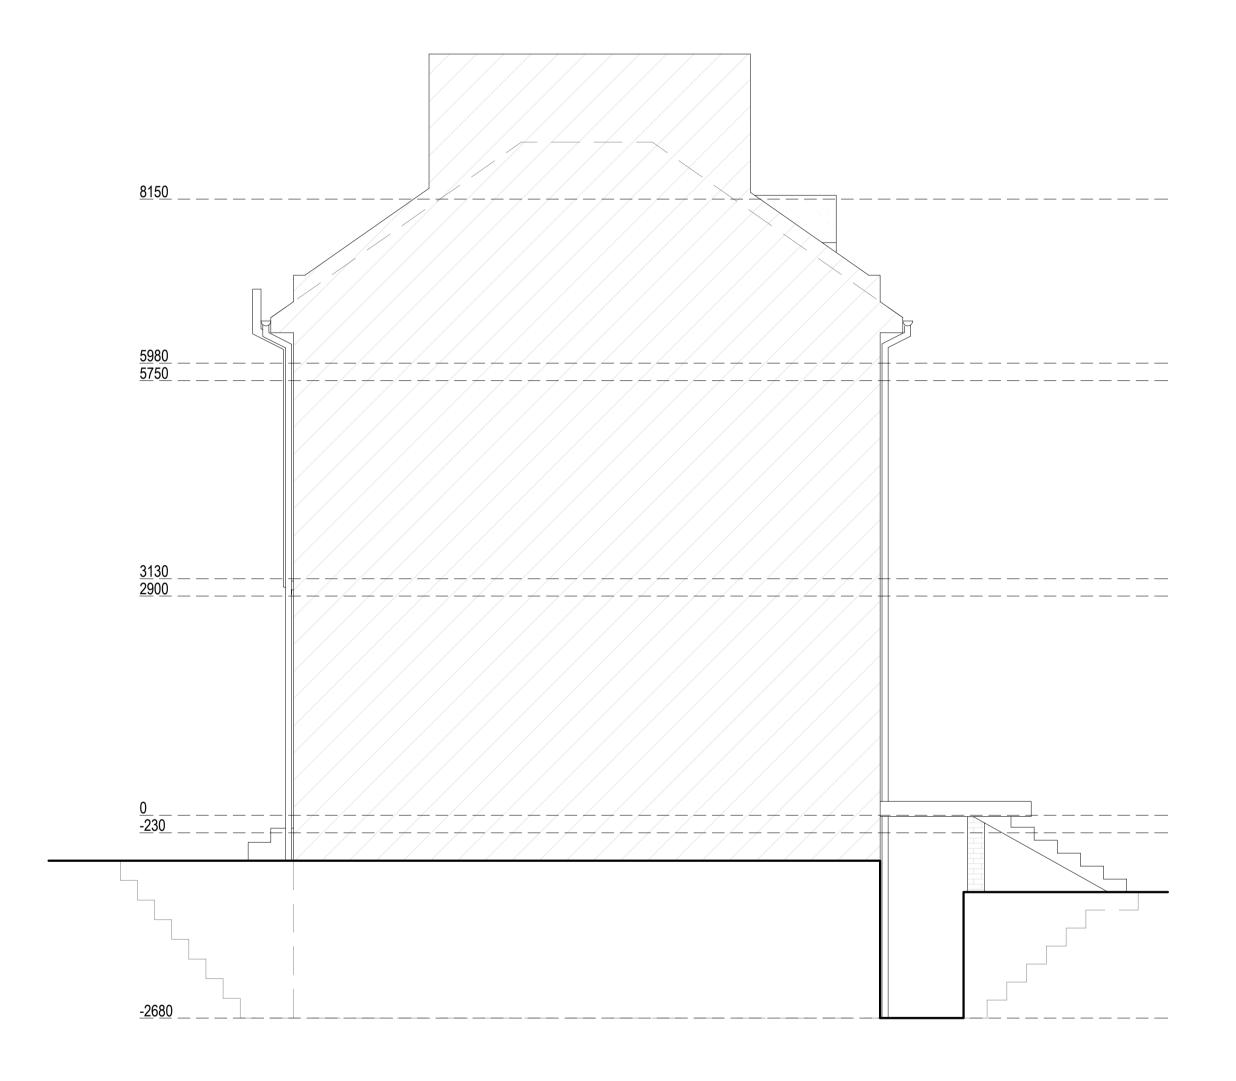

## PROPOSED

**Front Elevation** 

Right Side Elevation

Note to Contractor: Contractor is recommended to carry out an intrusive site investigation prior to commencing works on site to ensure all details designed for this project are appropriate. Contractor to cross reference with Structural Calculations package for suitability, to assess site levels and confirm any design assumptions within the calculations package prior to works commencing on site. If the Contractor requires any additional information, please send a Request For Information to hello@planituk.co.uk before ordering materials and starting the works - requests will be acknowledged and responded to as soon as possible. Please ensure that the drawings have been submitted to Building Control for a Full Plans submission and the compliance report has been discharged before starting works on site.