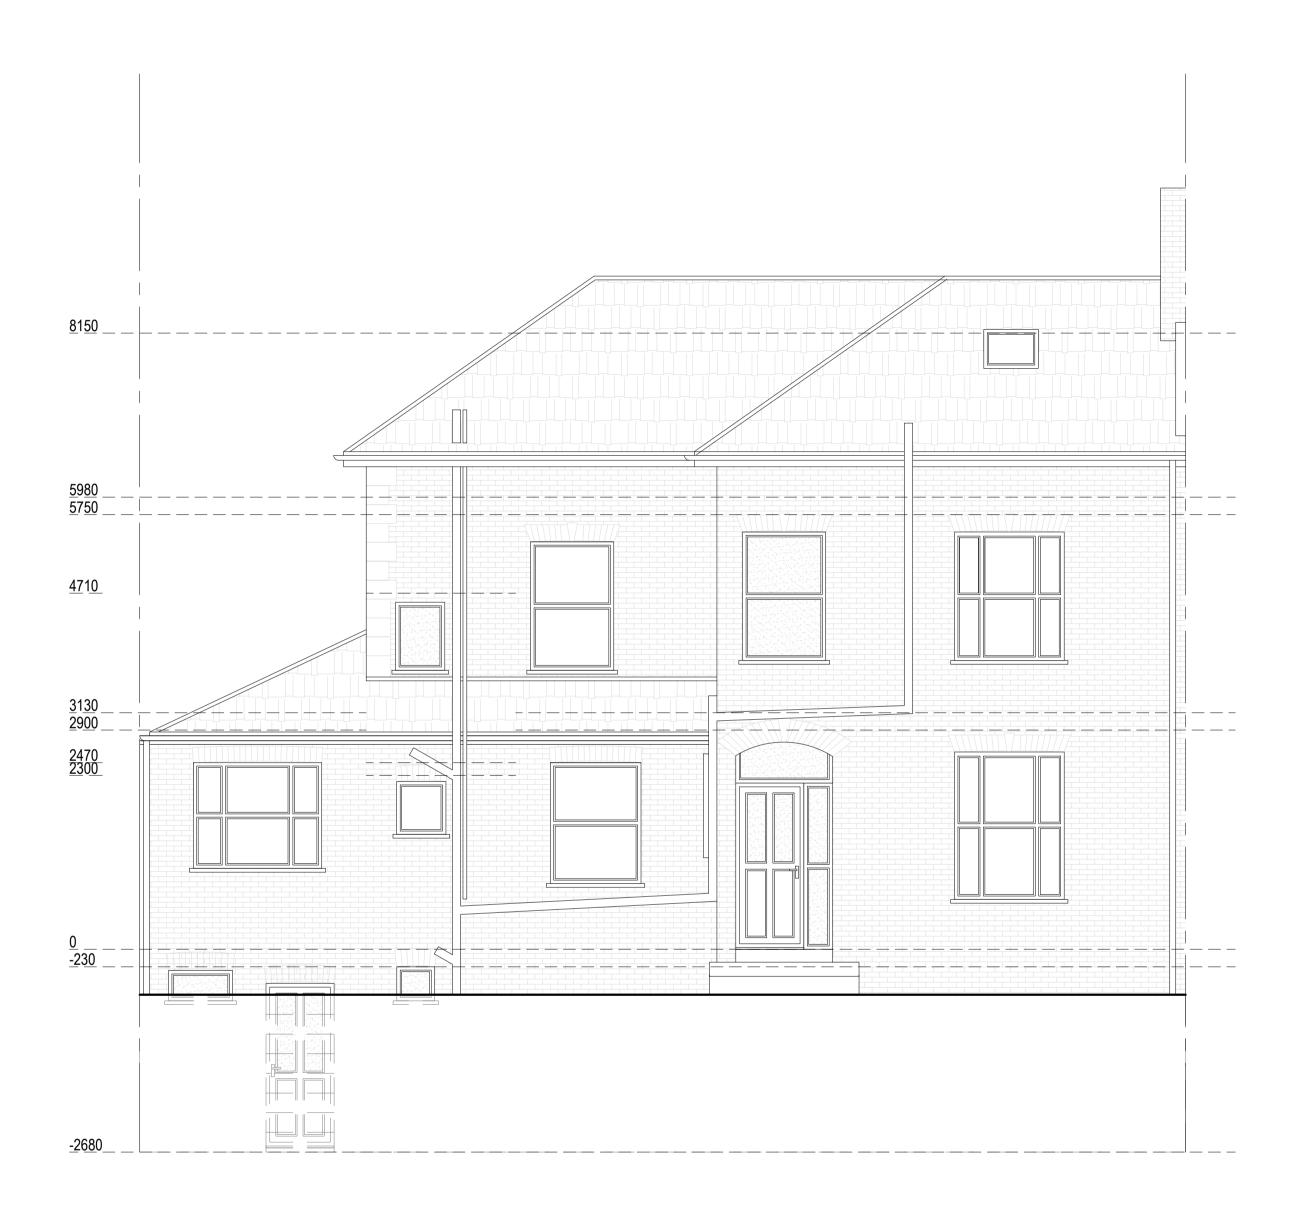

## PROPOSED

**Front Elevation** 

Right Side Elevation

Note to Contractor: Contractor is recommended to carry out an intrusive site investigation prior to commencing works on site to ensure all details designed for this project are appropriate. Contractor to cross reference with Structural Calculations package for suitability, to assess site levels and confirm any design assumptions within the calculations package prior to works commencing on site. If the Contractor requires any additional information, please send a Request For Information to hello@planituk.co.uk before ordering materials and starting the works - requests will be acknowledged and responded to as soon as possible. Please ensure that the drawings have been submitted to Building Control for a Full Plans submission and the compliance report has been discharged before starting works on site.