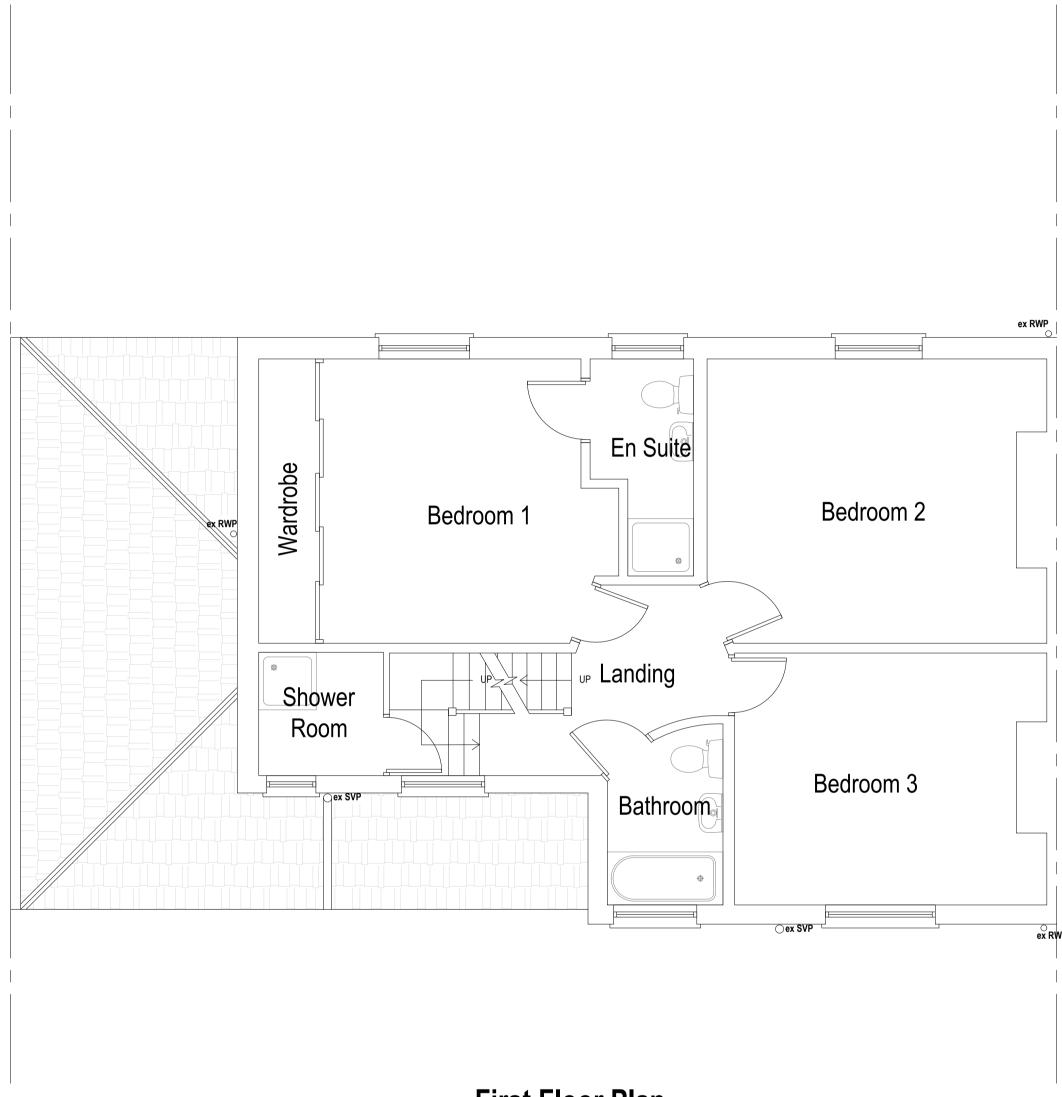

## **EXISTING**

Bedroom 4

Eaves Storage

Storage

First Floor Plan
Area ca. 67.38 m<sup>2</sup>

**Loft Plan** Area ca. 35.40 m<sup>2</sup>

Note to Contractor: Contractor is recommended to carry out an intrusive site investigation prior to commencing works on site to ensure all details designed for this project are appropriate. Contractor to cross reference with Structural Calculations package for suitability, to assess site levels and confirm any design assumptions within the calculations package prior to works commencing on site. If the Contractor requires any additional information, please send a Request For Information to hello@planituk.co.uk before ordering materials and starting the works - requests will be acknowledged and responded to as soon as possible. Please ensure that the drawings have been submitted to Building Control for a Full Plans submission and the compliance report has been discharged before starting works on site.