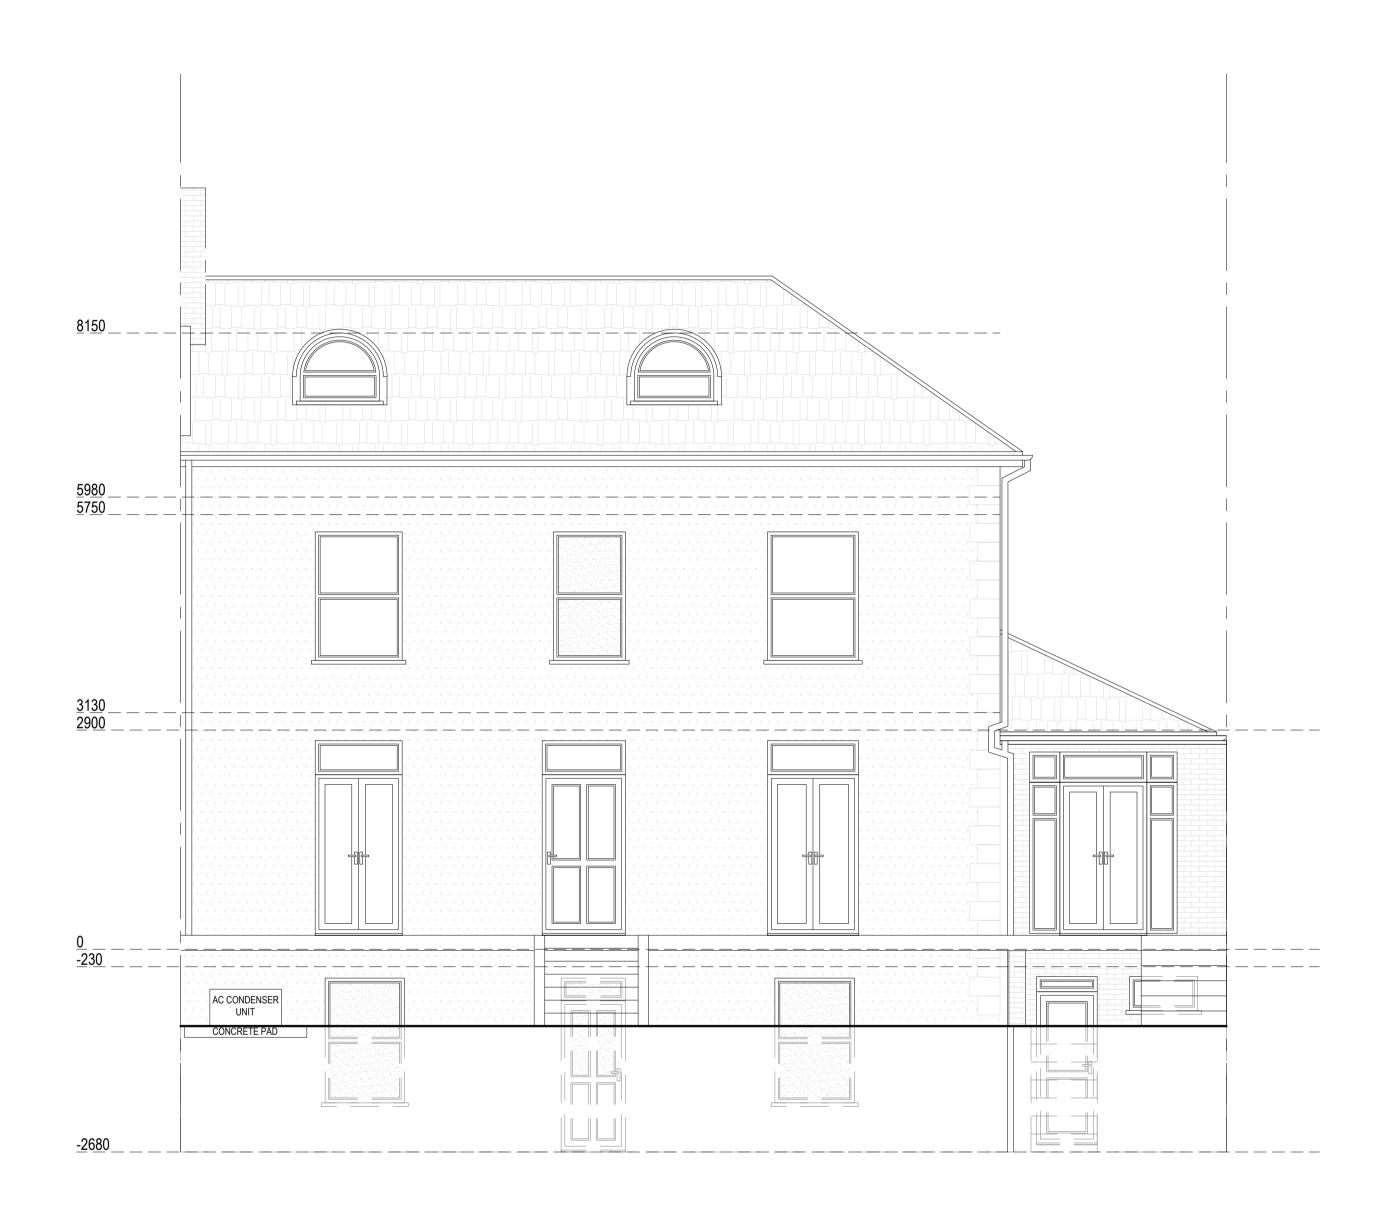

## PROPOSED

**Rear Elevation** 

**Left Side Elevation** 

No.:

23-1872a

Page:

Note to Contractor: Contractor is recommended to carry out an intrusive site investigation prior to commencing works on site to ensure all details designed for this project are appropriate. Contractor to cross reference with Structural Calculations package for suitability, to assess site levels and confirm any design assumptions within the calculations package prior to works commencing on site. If the Contractor requires any additional information, please send a Request For Information to hello@planituk.co.uk before ordering materials and starting the works - requests will be acknowledged and responded to as soon as possible. Please ensure that the drawings have been submitted to Building Control for a Full Plans submission and the compliance report has been discharged before starting works on site.

| Drawn by: | Project:              | Date:      |   |
|-----------|-----------------------|------------|---|
| FD FD     | 9 Warren Road, DA67LU | 20.11.2023 |   |
|           |                       |            | L |
|           |                       |            |   |
| Client:   | Drawing Title:        | Scale @A1: |   |
| -         | PROPOSED ELEVATIONS   | 1:50       |   |
|           |                       |            |   |