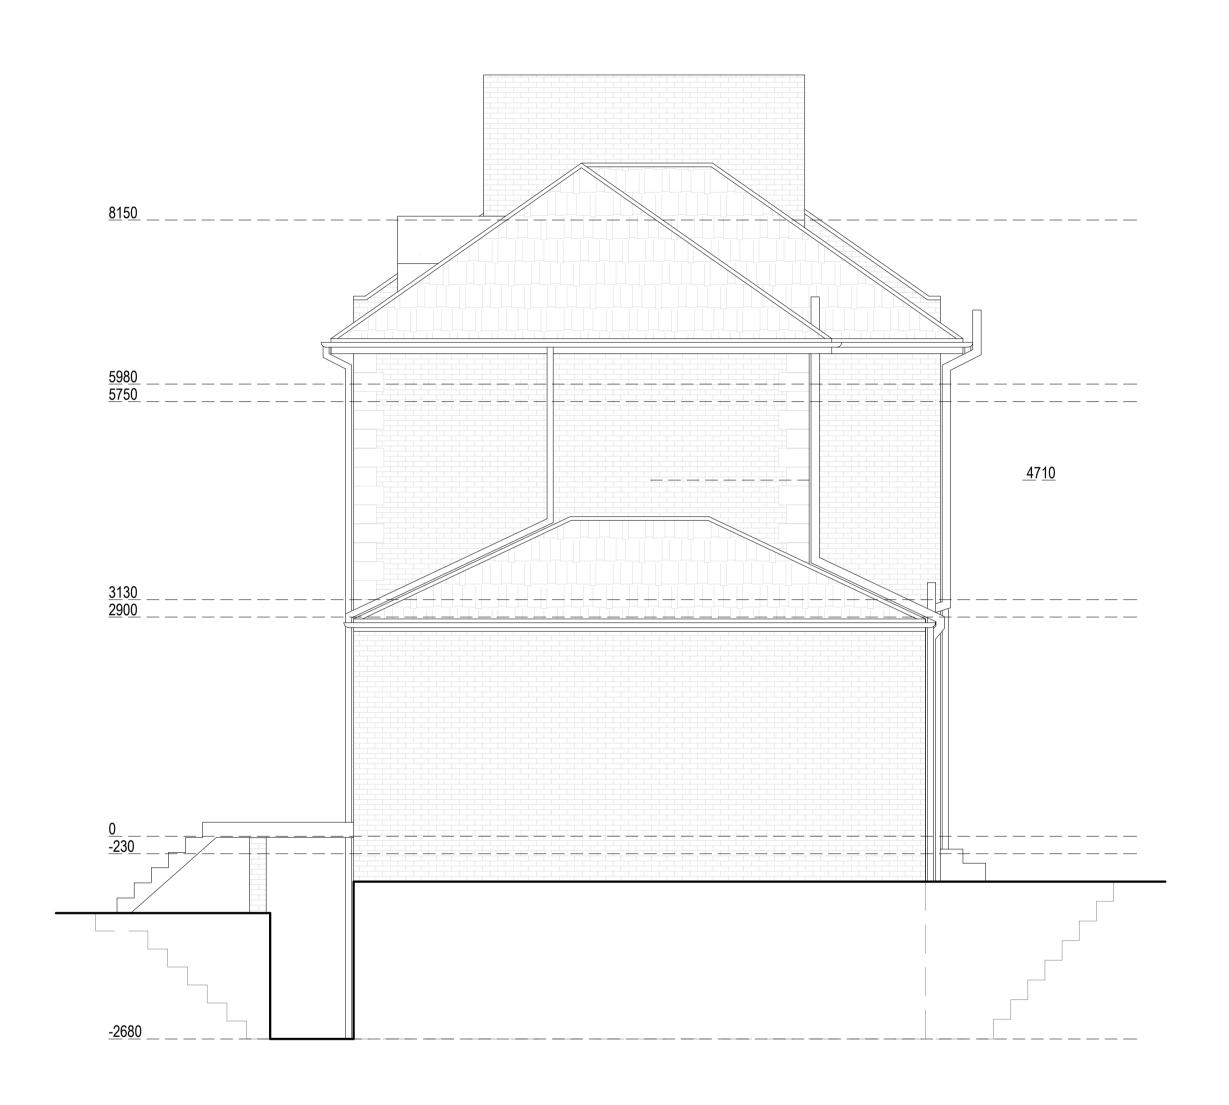

## PROPOSED

**Rear Elevation** 

**Left Side Elevation** 

No.:

23-1872a

Page:

Note to Contractor: Contractor is recommended to carry out an intrusive site investigation prior to commencing works on site to ensure all details designed for this project are appropriate. Contractor to cross reference with Structural Calculations package for suitability, to assess site levels and confirm any design assumptions within the calculations package prior to works commencing on site. If the Contractor requires any additional information, please send a Request For Information to hello@planituk.co.uk before ordering materials and starting the works - requests will be acknowledged and responded to as soon as possible. Please ensure that the drawings have been submitted to Building Control for a Full Plans submission and the compliance report has been discharged before starting works on site.

| Drawn by: | Project:              | Date:      |   |
|-----------|-----------------------|------------|---|
| FD FD     | 9 Warren Road, DA67LU | 20.11.2023 |   |
|           |                       |            | L |
|           |                       |            |   |
| Client:   | Drawing Title:        | Scale @A1: |   |
| -         | PROPOSED ELEVATIONS   | 1:50       |   |
|           |                       |            |   |