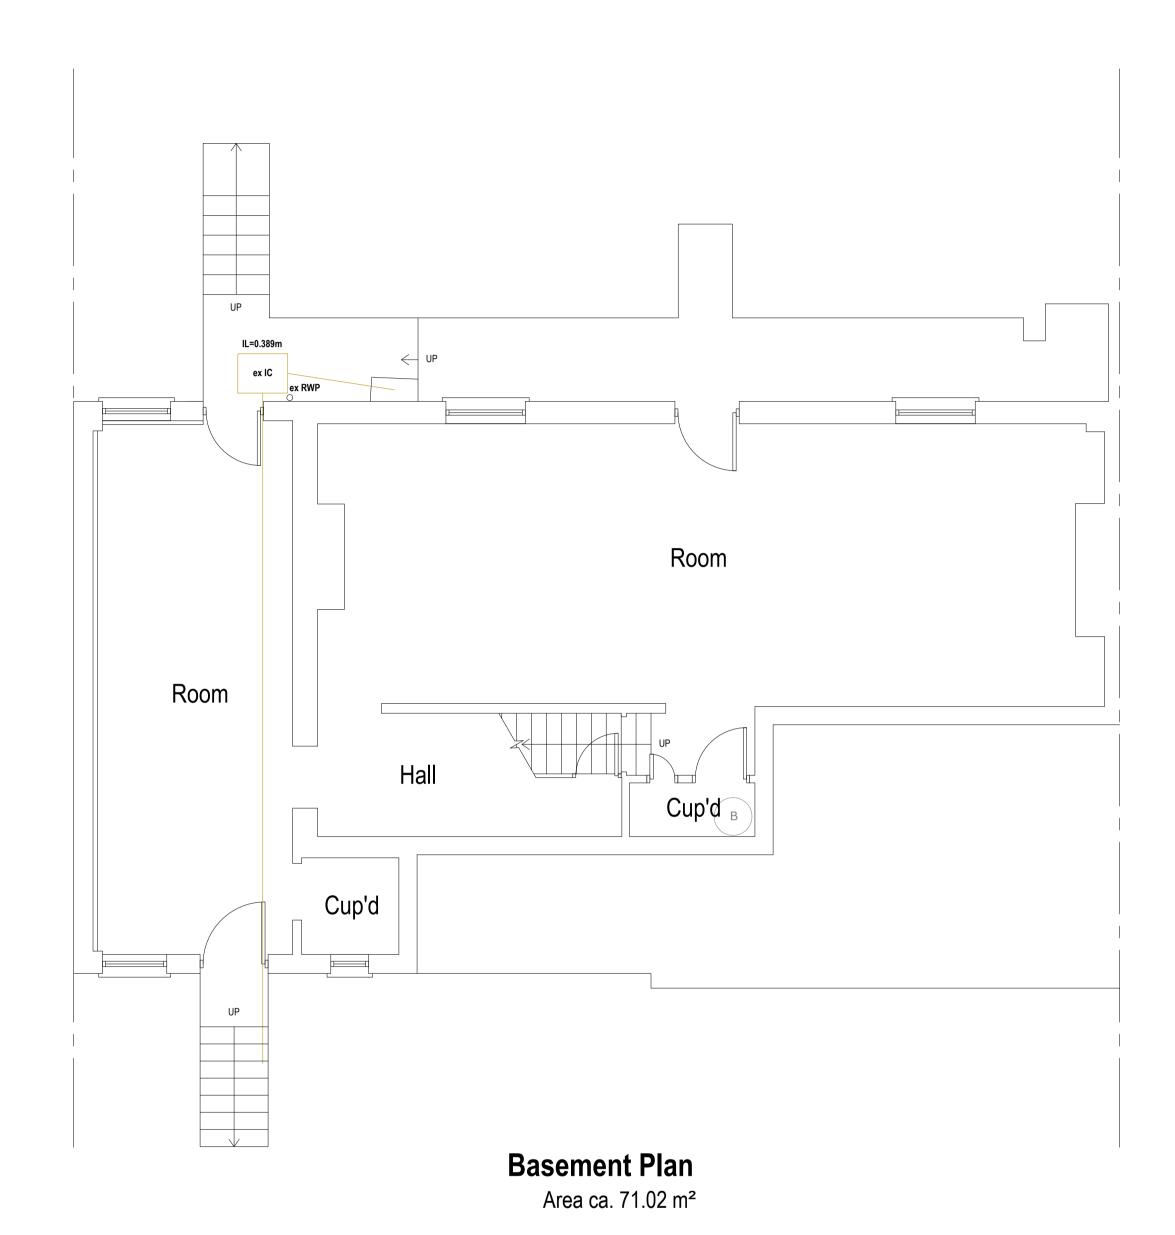

## PROPOSED

0 1 2 3 4 5 6 7 8 9 10 [m]

Note to Contractor: Contractor is recommended to carry out an intrusive site investigation prior to commencing works on site to ensure all details designed for this project are appropriate. Contractor to cross reference with Structural Calculations package for suitability, to assess site levels and confirm any design assumptions within the calculations package prior to works commencing on site. If the Contractor requires any additional information, please send a Request For Information to hello@planituk.co.uk before ordering materials and starting the works - requests will be acknowledged and responded to as soon as possible. Please ensure that the drawings have been submitted to Building Control for a Full Plans submission and the compliance report has been discharged before starting works on site.