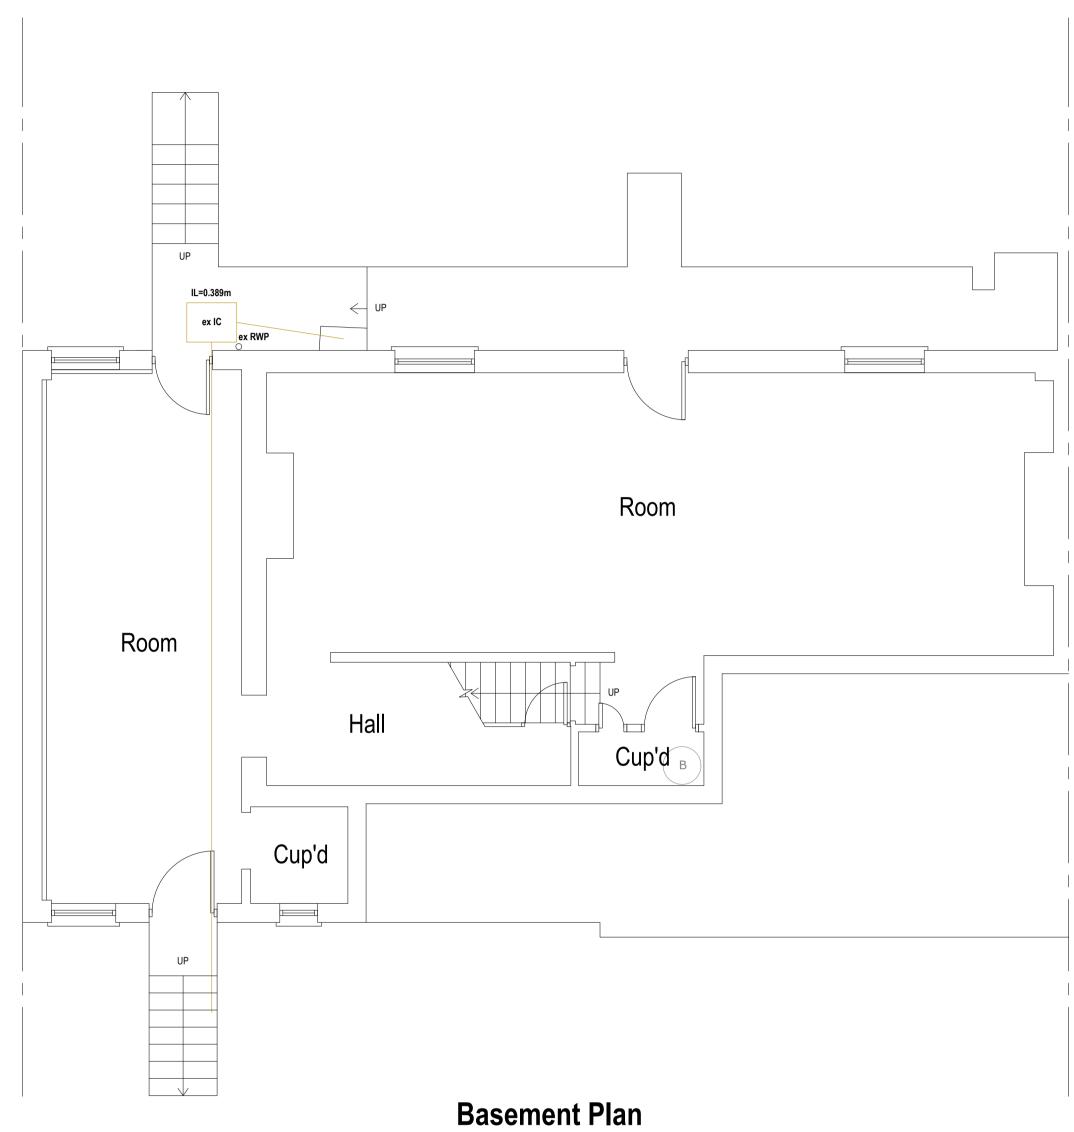

## **EXISTING**

Area ca. 71.02 m<sup>2</sup>

Note to Contractor: Contractor is recommended to carry out an intrusive site investigation prior to commencing works on site to ensure all details designed for this project are appropriate. Contractor to cross reference with Structural Calculations package for suitability, to assess site levels and confirm any design assumptions within the calculations package prior to works commencing on site. If the Contractor requires any additional information, please send a Request For Information to hello@planituk.co.uk before ordering materials and starting the works - requests will be acknowledged and responded to as soon as possible. Please ensure that the drawings have been submitted to Building Control for a Full Plans submission and the compliance report has been discharged before starting works on site.