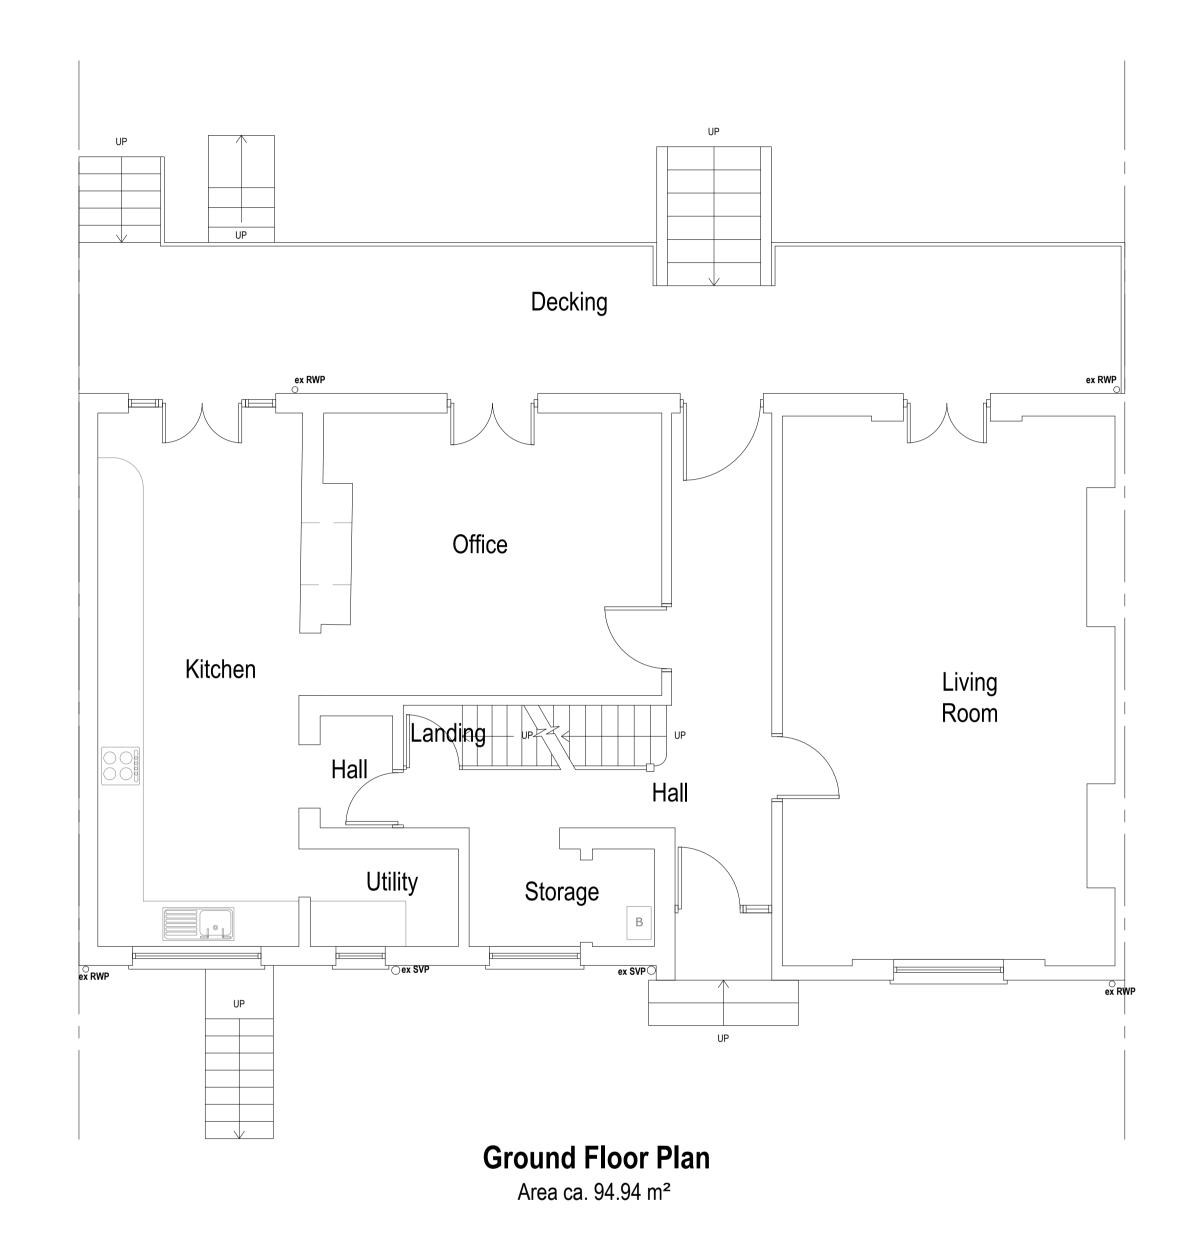

## **EXISTING**

Area ca. 71.02 m<sup>2</sup>

Note to Contractor: Contractor is recommended to carry out an intrusive site investigation prior to commencing works on site to ensure all details designed for this project are appropriate. Contractor to cross reference with Structural Calculations package for suitability, to assess site levels and confirm any design assumptions within the calculations package prior to works commencing on site. If the Contractor requires any additional information, please send a Request For Information to hello@planituk.co.uk before ordering materials and starting the works - requests will be acknowledged and responded to as soon as possible. Please ensure that the drawings have been submitted to Building Control for a Full Plans submission and the compliance report has been discharged before starting works on site.