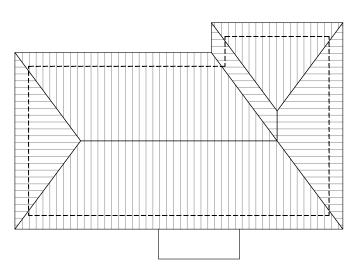

PROPOSED GROUND FLOOR PLAN SCALE: 1:100

EXISTING GROUND FLOOR PLAN SCALE: 1:100

PROPOSED ROOF PLAN SCALE: 1:100

EXISTING ROOF PLAN SCALE: 1:100

Notes: 1- this drawing is not for construction 2- all dimension are in

**EXISTING PLAN** PROPOSED PLAN