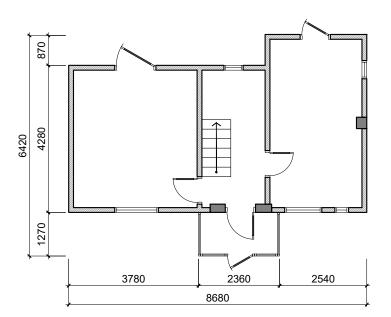

PROPOSED GROUND FLOOR PLAN SCALE: 1:100

EXISTING GROUND FLOOR PLAN SCALE: 1:100

PROPOSED ROOF PLAN SCALE: 1:100

EXISTING ROOF PLAN SCALE: 1:100

Notes: 1- this drawing is not for construction 2- all dimension are in

**EXISTING PLAN** PROPOSED PLAN