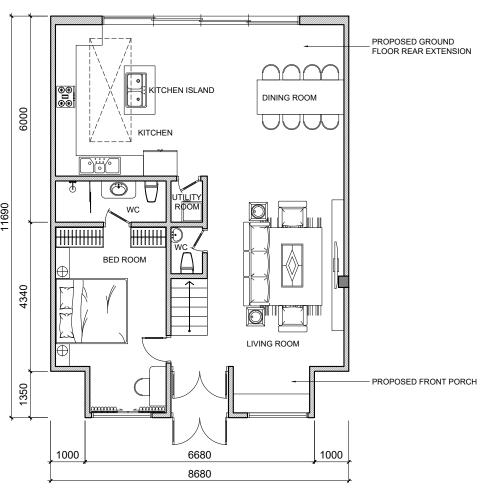

PROPOSED GROUND FLOOR PLAN SCALE: 1:100

EXISTING GROUND FLOOR PLAN SCALE: 1:100

PROPOSED ROOF PLAN SCALE: 1:100

EXISTING ROOF PLAN SCALE: 1:100

Notes: 1- this drawing is not for construction 2- all dimension are in

**EXISTING PLAN** PROPOSED PLAN