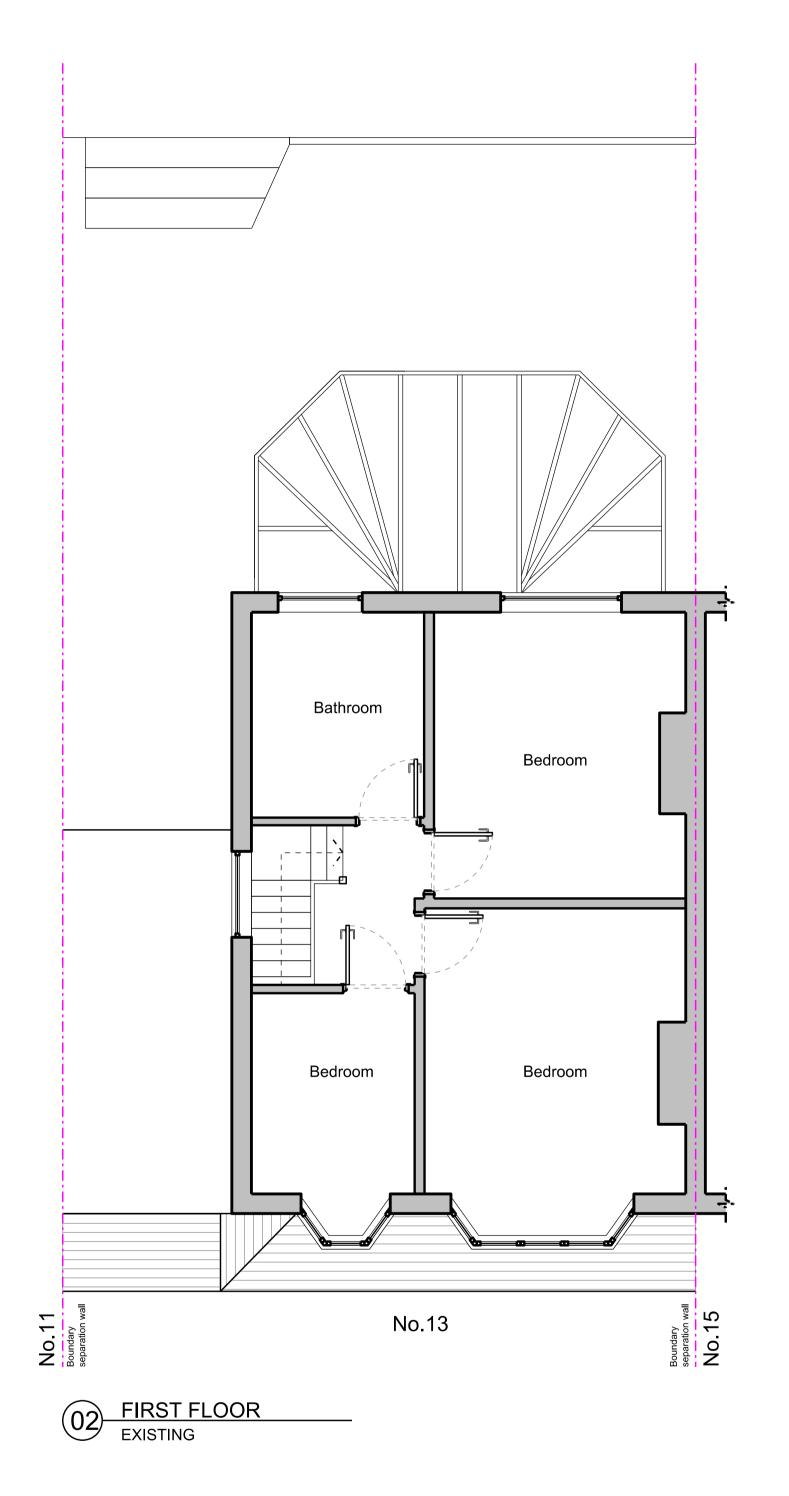

## Scale Bar

| 0 | 1 | 2 | 3 | 4 | 5m |
|---|---|---|---|---|----|
|   |   |   |   |   |    |

Rev Description Date Checked Status PLANNING Y: Adjeikum Address
13 HUXLEY ROAD
DA16 2EN LONDON

Wrap-Around Extension with Garage Conversion and Layout Redesign

EXISTING PLANS

1:50 @ A1 1:100 @ A3 03.01.2024 DC DC Project no. Drg 2323 A-10 00

Hut and Castle Architects Ltd T 07891574543 hutandcastle@gmail.com