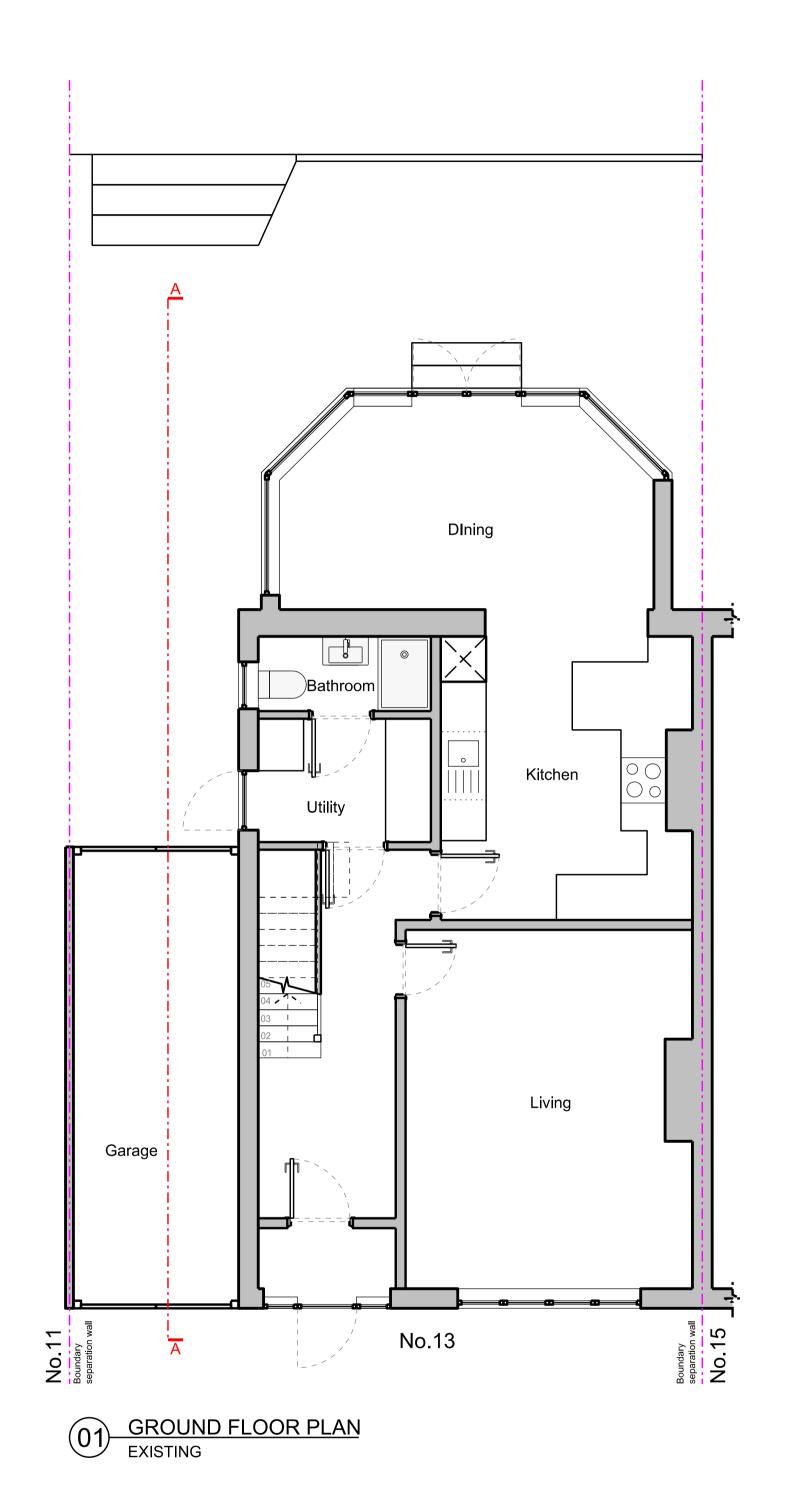

## Scale Bar

| 0 | 1 | 2 | 3 | 4 | 5m |
|---|---|---|---|---|----|
|   |   |   |   |   |    |

Rev Description Date Checked Status PLANNING Y: Adjeikum Address
13 HUXLEY ROAD
DA16 2EN LONDON

Wrap-Around Extension with Garage Conversion and Layout Redesign

EXISTING PLANS

1:50 @ A1 1:100 @ A3 03.01.2024 DC DC Project no. Drg 2323 A-10 00

Hut and Castle Architects Ltd T 07891574543 hutandcastle@gmail.com