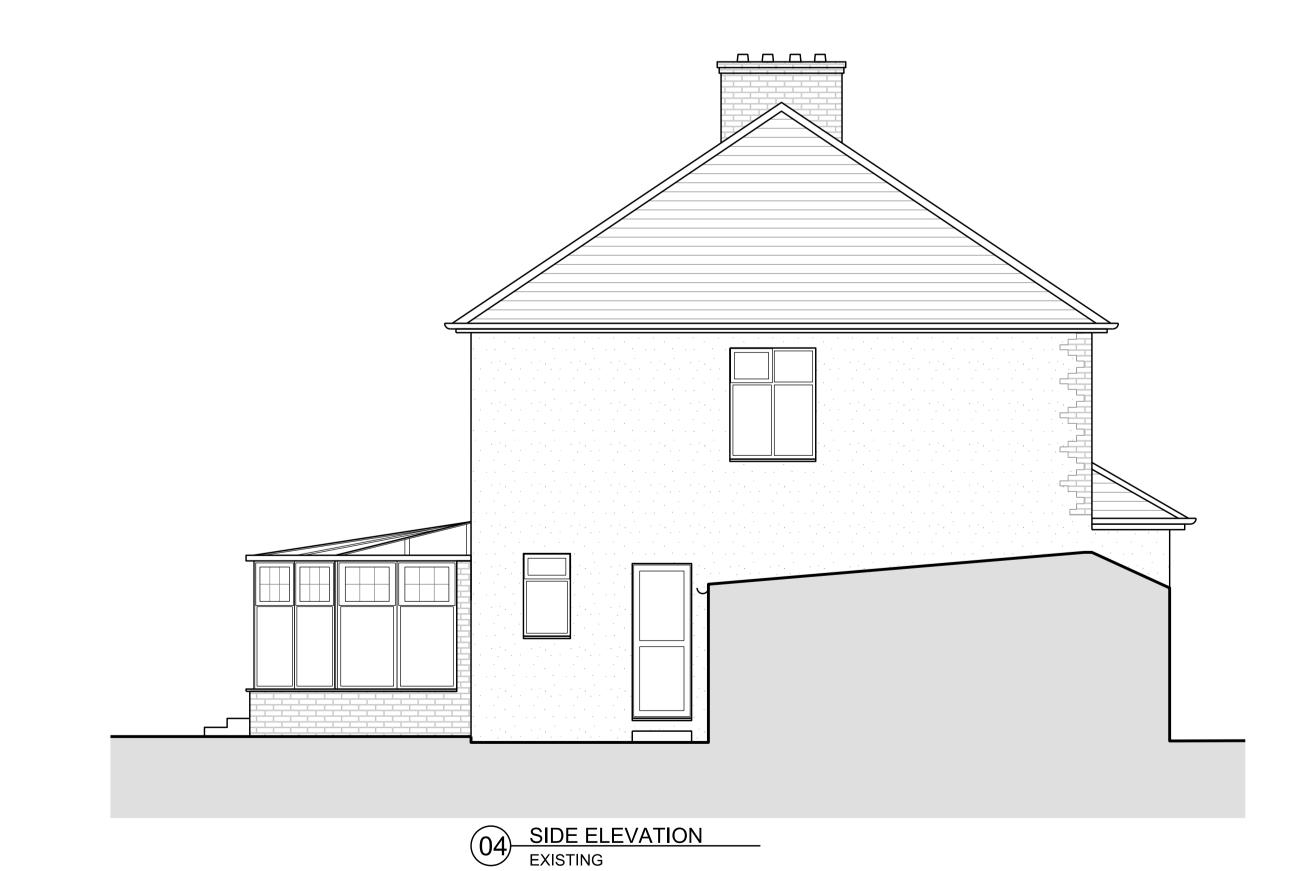

## Rev Description

Date Checked

Address 13 HUXLEY ROAD DA16 2EN LONDON

Wrap-Around Extension with Garage Conversion and Layout Redesign

EXISTING SECTION AND ELEVATIONS

Drawn

DC

Drg