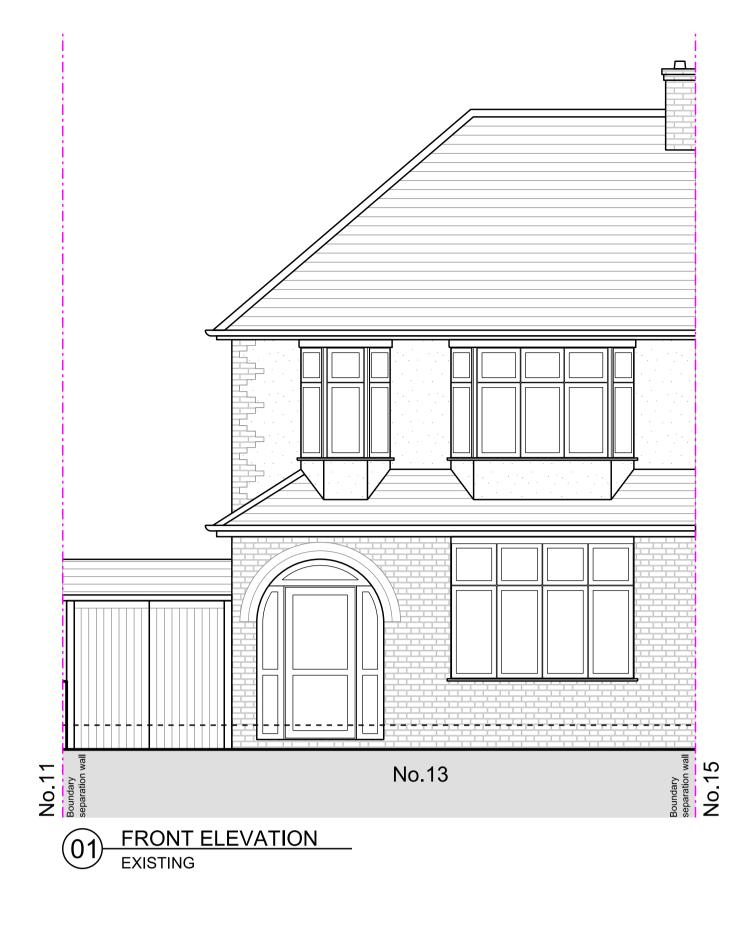

## Rev Description

Date Checked

Address 13 HUXLEY ROAD DA16 2EN LONDON

Wrap-Around Extension with Garage Conversion and Layout Redesign

EXISTING SECTION AND ELEVATIONS

Drawn

DC

Drg