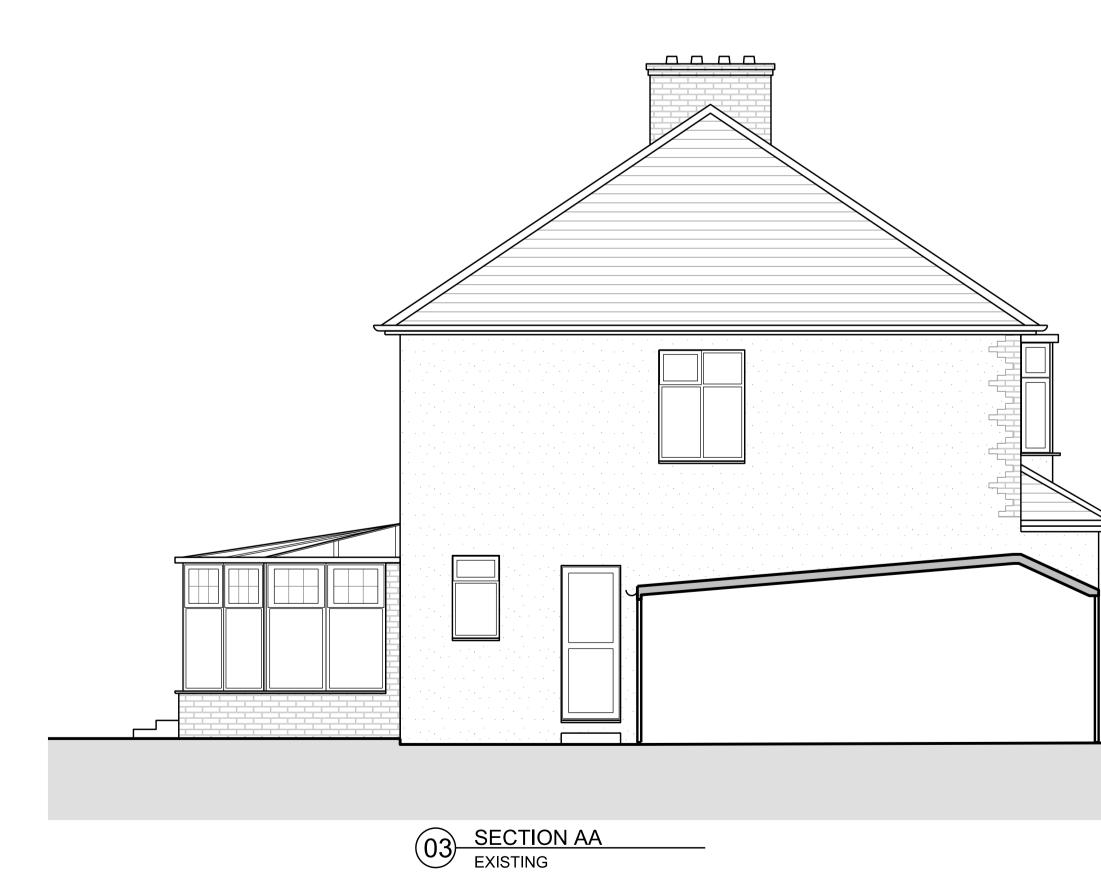

## Rev Description

Date Checked

Address 13 HUXLEY ROAD DA16 2EN LONDON

Wrap-Around Extension with Garage Conversion and Layout Redesign

EXISTING SECTION AND ELEVATIONS

Drawn

DC

Drg