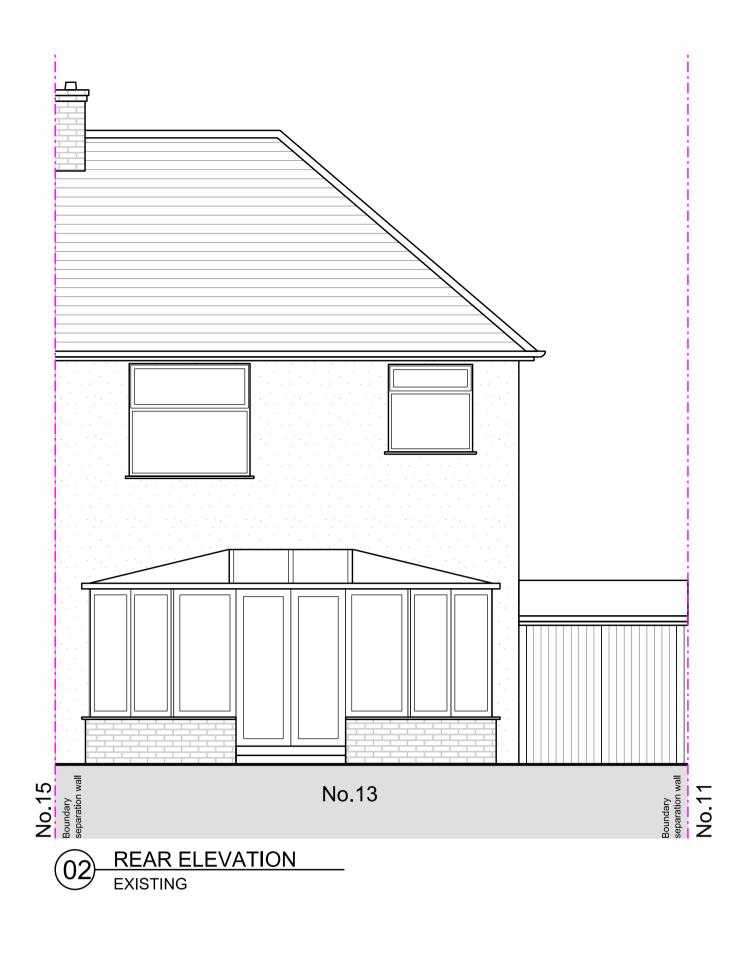

## Rev Description

Date Checked

Address 13 HUXLEY ROAD DA16 2EN LONDON

Wrap-Around Extension with Garage Conversion and Layout Redesign

EXISTING SECTION AND ELEVATIONS

Drawn

DC

Drg