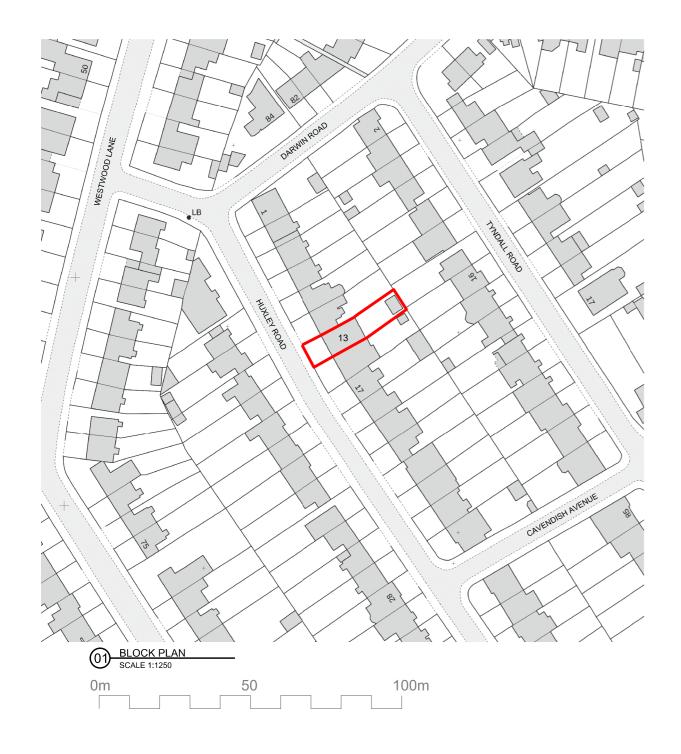

|                                              | uto | oneekee |
|----------------------------------------------|-----|---------|
| Status                                       |     |         |
| PLANNING                                     |     |         |
|                                              |     |         |
| Client                                       |     |         |
| Y Adjeikum                                   |     | 1       |
| Address<br>13 HUXLEY ROAD<br>DA16 2EN LONDON |     |         |
| Project                                      |     |         |

Wrap-Around Extension with Garage Conversion and Layout Redesign

| Drawing                                            |       |            |            |  |
|----------------------------------------------------|-------|------------|------------|--|
| Drawing                                            |       |            |            |  |
|                                                    |       |            |            |  |
| BLOCK PL                                           | AN    |            |            |  |
| Scale                                              | Drawn | Date       | Checked    |  |
| 1:50 @ A1<br>1:100 @ A3                            | DC    | 03.01.2024 | DC         |  |
| Project no.                                        | Drg   |            | Revision   |  |
| 2323                                               | A-02  |            | 00         |  |
| Architect                                          |       |            |            |  |
| Hut and Castle<br>T 07891574543<br>hutandcastle@gr |       |            | AND CASTLE |  |
| WWW.HUTANDCASTLE.COM                               |       |            |            |  |