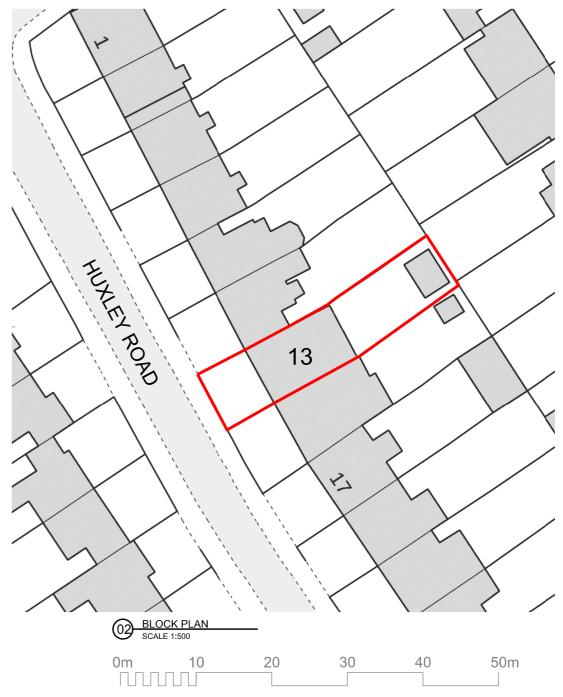

|                                              | uto | oneekee |
|----------------------------------------------|-----|---------|
| Status                                       |     |         |
| PLANNING                                     |     |         |
|                                              |     |         |
| Client                                       |     |         |
| Y Adjeikum                                   |     | 1       |
| Address<br>13 HUXLEY ROAD<br>DA16 2EN LONDON |     |         |
| Project                                      |     |         |

Wrap-Around Extension with Garage Conversion and Layout Redesign

| Drawing                                            |       |            |            |  |
|----------------------------------------------------|-------|------------|------------|--|
| Drawing                                            |       |            |            |  |
|                                                    |       |            |            |  |
| BLOCK PL                                           | AN    |            |            |  |
| Scale                                              | Drawn | Date       | Checked    |  |
| 1:50 @ A1<br>1:100 @ A3                            | DC    | 03.01.2024 | DC         |  |
| Project no.                                        | Drg   |            | Revision   |  |
| 2323                                               | A-02  |            | 00         |  |
| Architect                                          |       |            |            |  |
| Hut and Castle<br>T 07891574543<br>hutandcastle@gr |       |            | AND CASTLE |  |
| WWW.HUTANDCASTLE.COM                               |       |            |            |  |