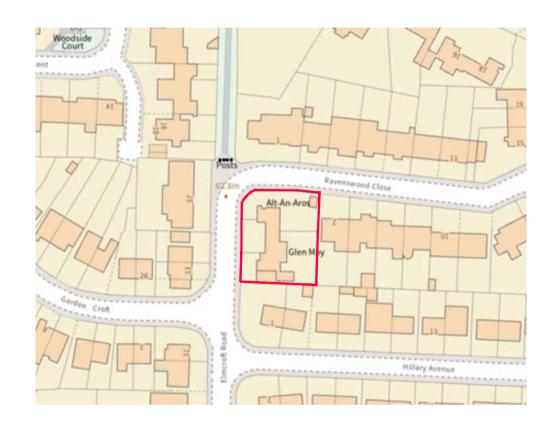

| ARTISAN                                                                                                                                                    | PROTECT<br>EXTENSION & ALTERATIONS TO GLEN MOY.<br>ELMCROFT ROAD, FOREST HALL, | <sup>scheom</sup><br>1:1250 | PLANNING<br>APPLICATION. |
|------------------------------------------------------------------------------------------------------------------------------------------------------------|--------------------------------------------------------------------------------|-----------------------------|--------------------------|
| ARCHITECTURE                                                                                                                                               | NEWCASTLE, NEI2 9LJ.<br><sup>1011.</sup><br>SITE LOCATION PLAN.                | DEC. 2023                   |                          |
| SOUTH SHIELDS BUSINESS WORKS<br>HEXRY ROBSON WAY, SOUTH SHIELDS<br>TYNE & WEAR, NE 33 BRF<br>Tel, No. 07749 043500 - EMAIL : info@artisanarchitecture.couk |                                                                                | BRAWING MIMBER<br>A/3685/00 | CHARTERED PRACTICE       |