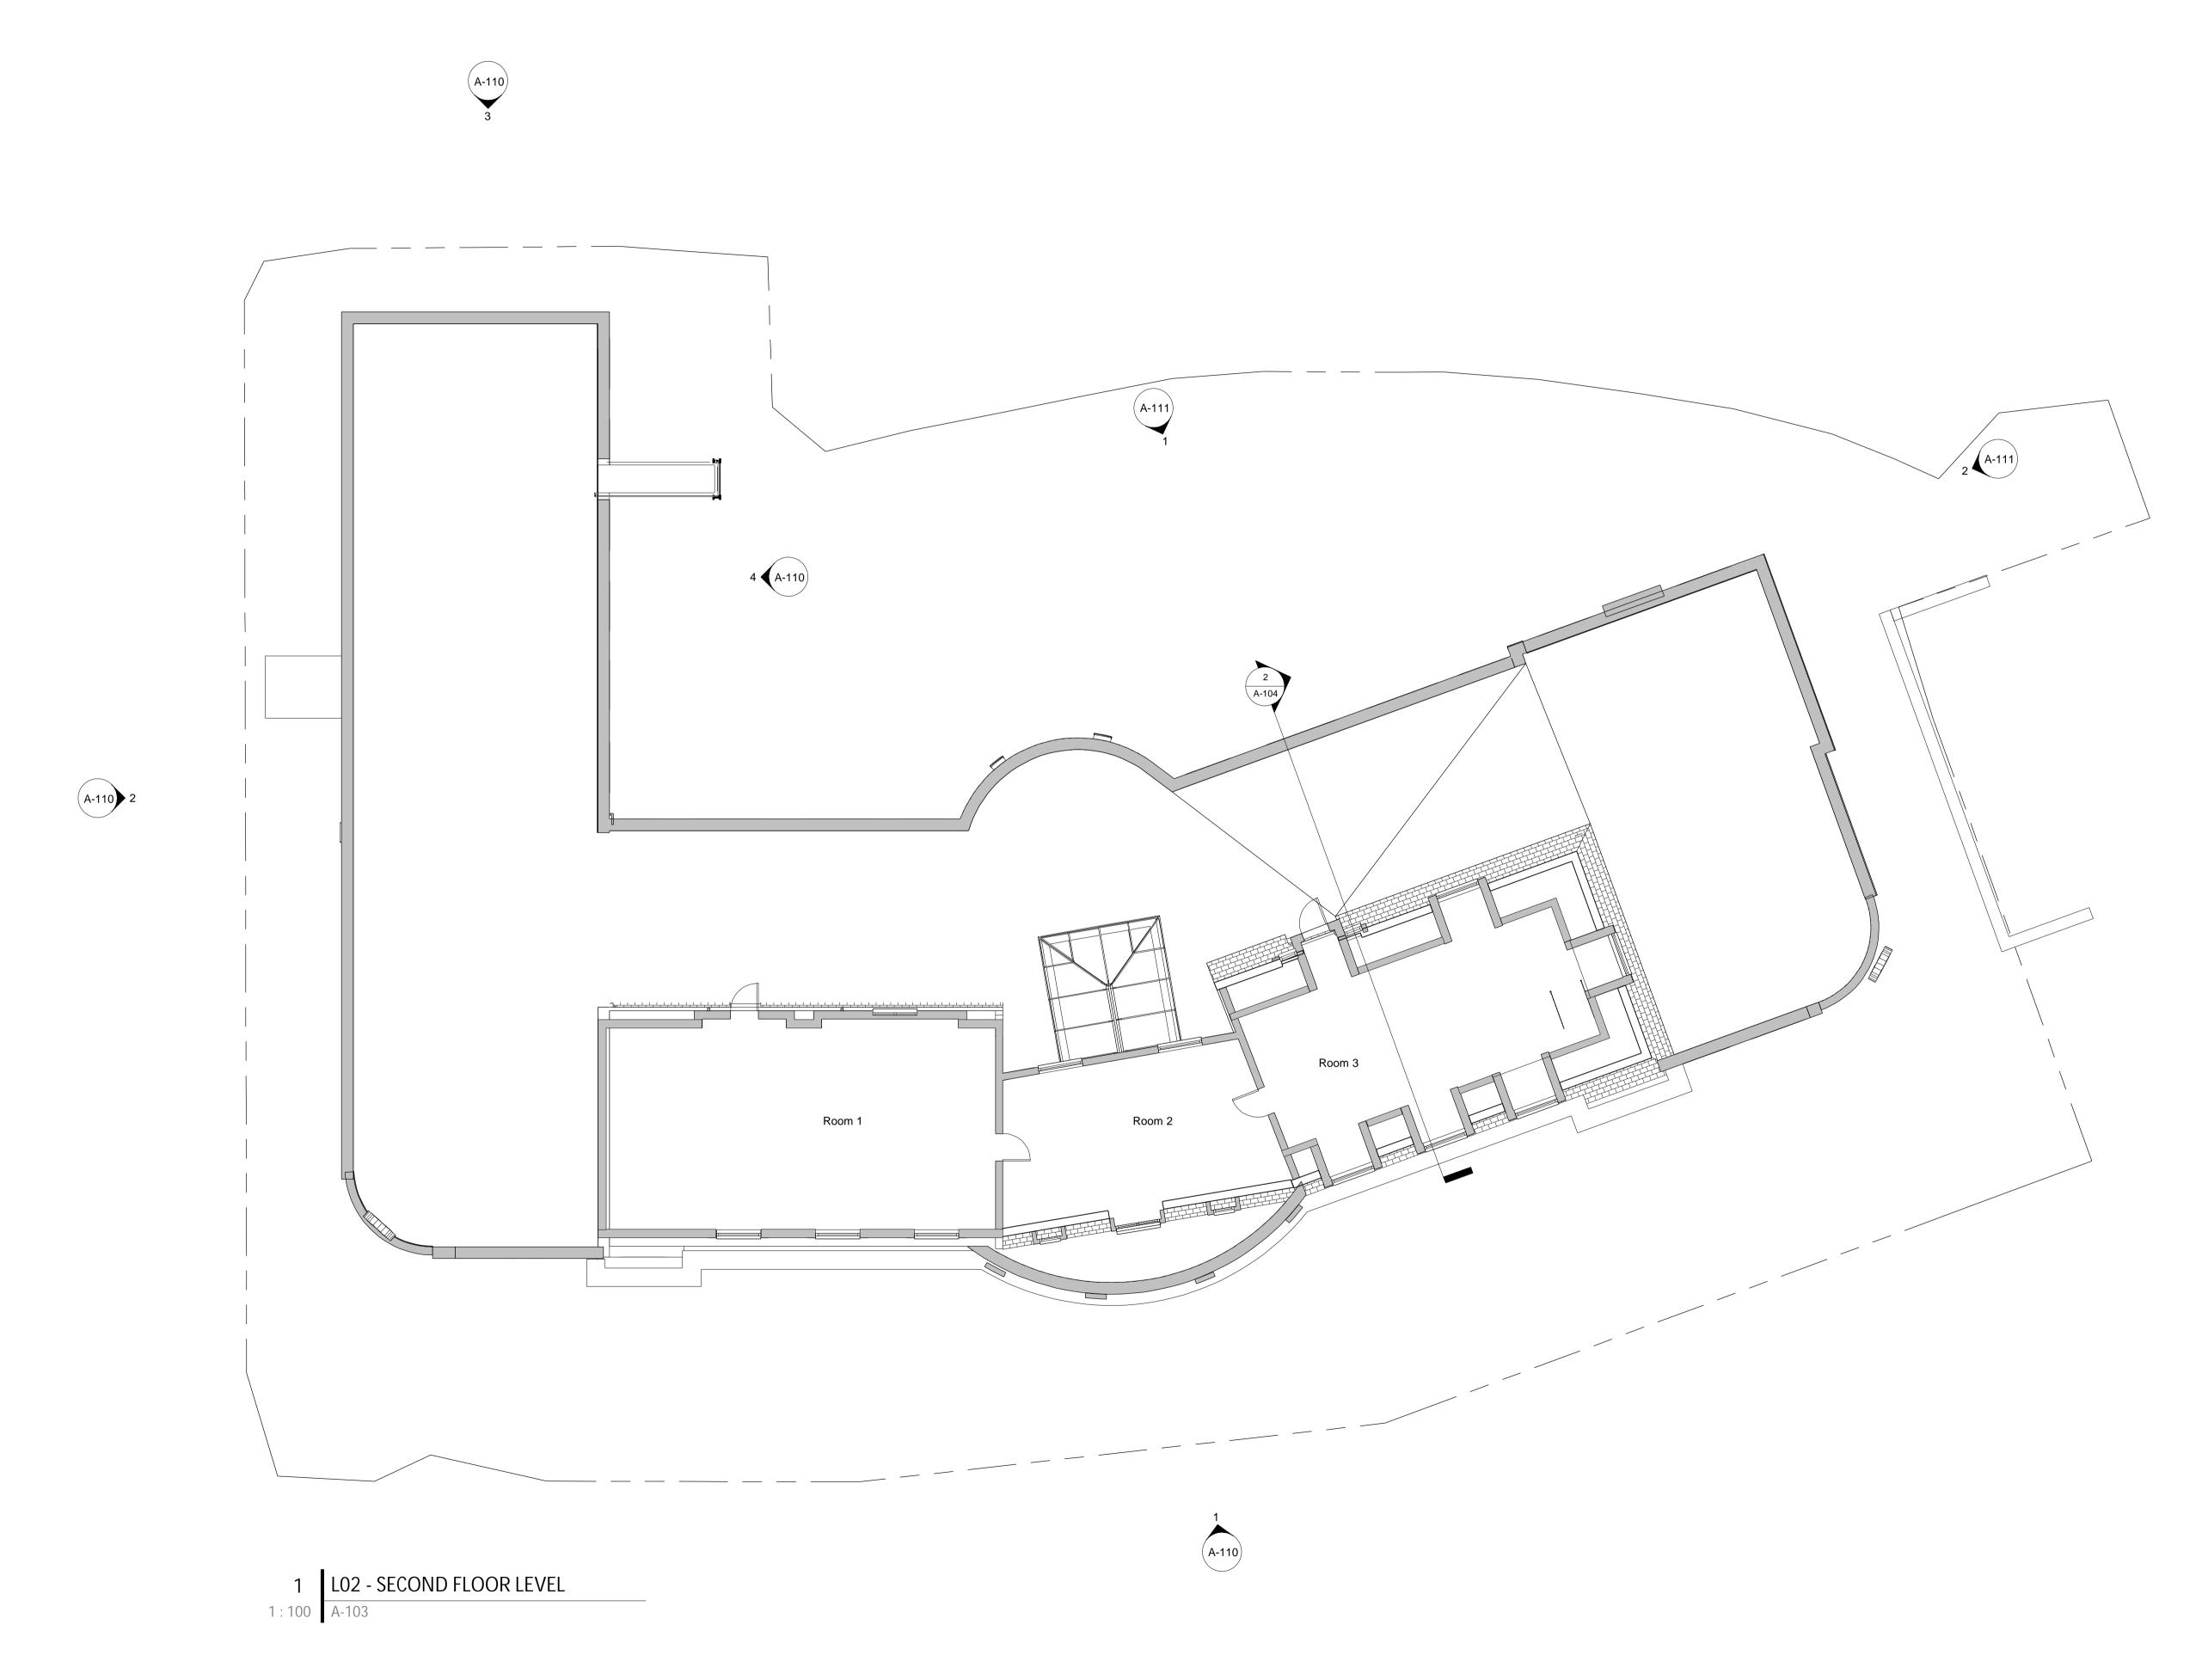

Project Refurbishment of Global House, Oldbury & Proposed Conversion to Sikh Temple

Title Existing Second Floor Plan

|      | Scale @ A1             | 1:100    |                         | Drawn   | Designer |
|------|------------------------|----------|-------------------------|---------|----------|
|      | Date Created           | 06/17/18 |                         | Checked | Approver |
| TEXT | Project Number PA 0039 |          | Drawing Number<br>A-103 | Drawing | Revision |