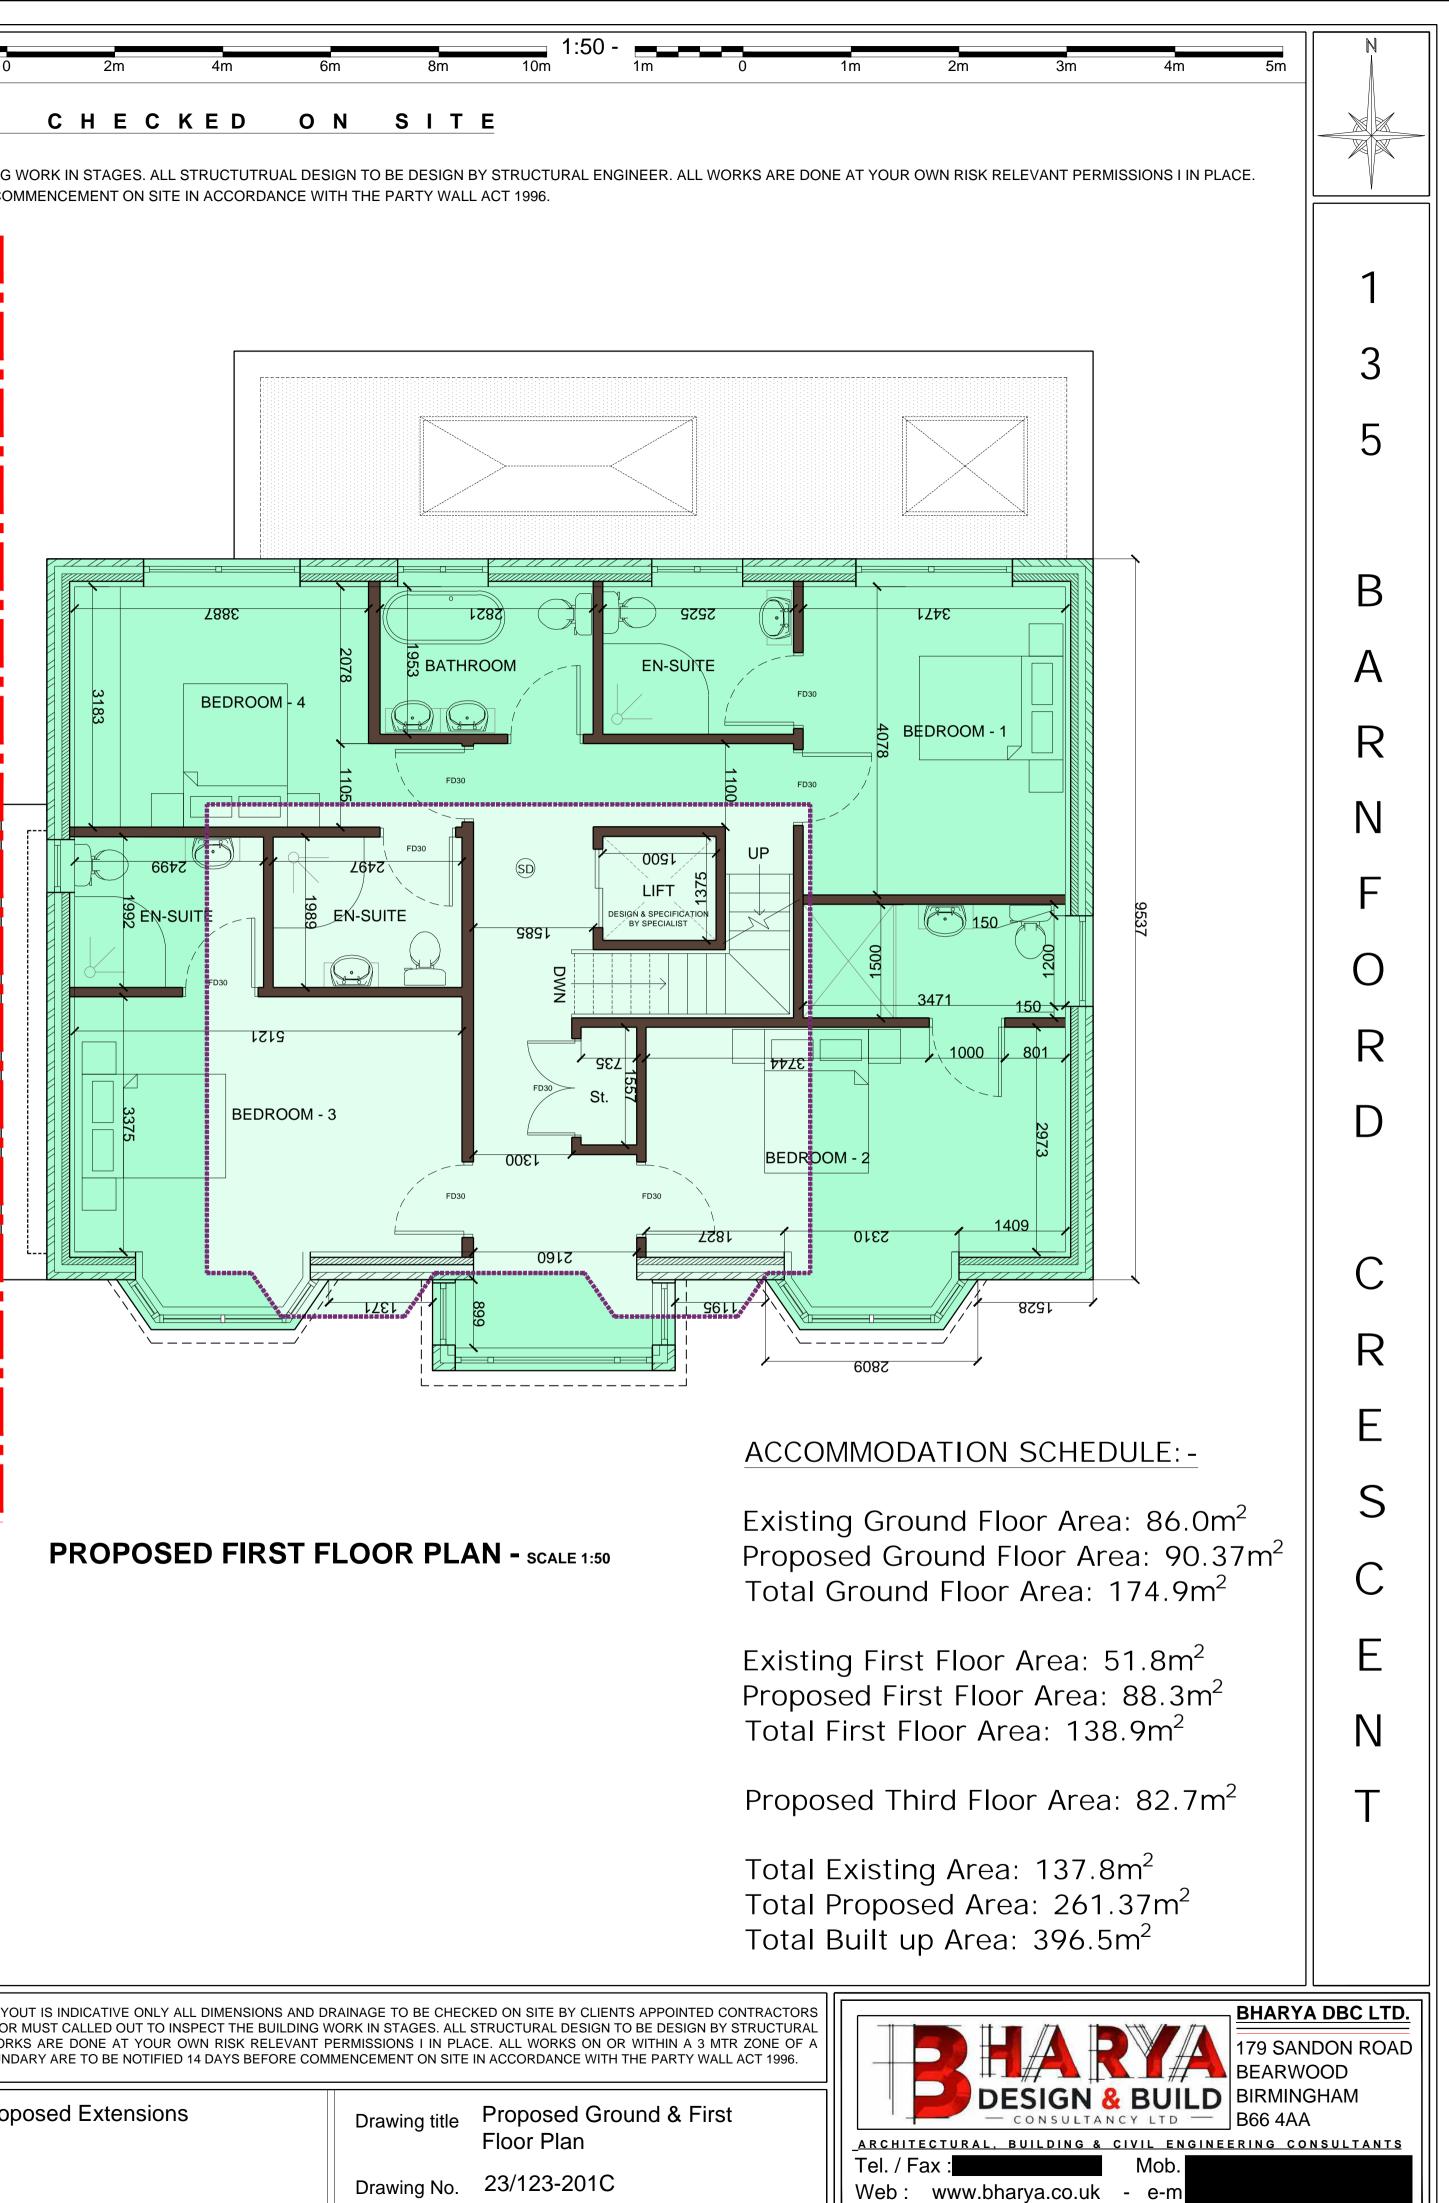

|     |            |    | DL | СПЕСКЕД                     | 311 |
|-----|------------|----|----|-----------------------------|-----|
| 1 1 | DIMENSIONS | тο | DE | С <b>Н</b> Е С К Е <b>Р</b> | сіт |

Construction

Preliminary

|   |     |   |   |     |   |   |     | 1:10 | )0 - 💻 |   |   |   |    |    |     |    |     |          | 1:50 - |    |  |
|---|-----|---|---|-----|---|---|-----|------|--------|---|---|---|----|----|-----|----|-----|----------|--------|----|--|
| 3 | 80m |   |   | 40m |   |   | 50m |      | 2m     |   | 0 |   | 2m |    | 4m  | 6m | 8m  | 1        | 0m     | 1m |  |
|   |     |   |   |     |   |   |     |      |        |   |   |   |    |    |     |    |     |          |        |    |  |
| Μ | Ε   | Ν | S |     | 0 | Ν | S   | Т    | 0      | В | E | С | ΗE | Ck | ΚΕD | ΟΝ | SIT | <u> </u> |        |    |  |

ALL WORKS ON OR WITHIN A 3 MTR ZONE OF A NEIGHBORING BOUNDARY ARE TO BE NOTIFIED 14 DAYS BEFORE COMMENCEMENT ON SITE IN ACCORDANCE WITH THE PARTY WALL ACT 1996.

| L | DING REGS           | DRAWINGS AND LAYOUT IS INDICATIVE ONLY ALL DIMENSIONS AND D<br>BUILDING INSPECTOR MUST CALLED OUT TO INSPECT THE BUILDING V<br>ENGINEER. ALL WORKS ARE DONE AT YOUR OWN RISK RELEVANT F<br>NEIGHBORING BOUNDARY ARE TO BE NOTIFIED 14 DAYS BEFORE COM | VORK IN STAGES. ALL<br>PERMISSIONS I IN PLA | STRUCTURAL DESIGN TO BE DESIGN B<br>ACE. ALL WORKS ON OR WITHIN A 3 M |
|---|---------------------|-------------------------------------------------------------------------------------------------------------------------------------------------------------------------------------------------------------------------------------------------------|---------------------------------------------|-----------------------------------------------------------------------|
|   | Scale 1:50,<br>@ A1 | Job title Proposed Extensions                                                                                                                                                                                                                         | Drawing title                               | Proposed Ground & Firs<br>Floor Plan                                  |
|   |                     |                                                                                                                                                                                                                                                       | Drawing No.                                 | 23/123-201C                                                           |