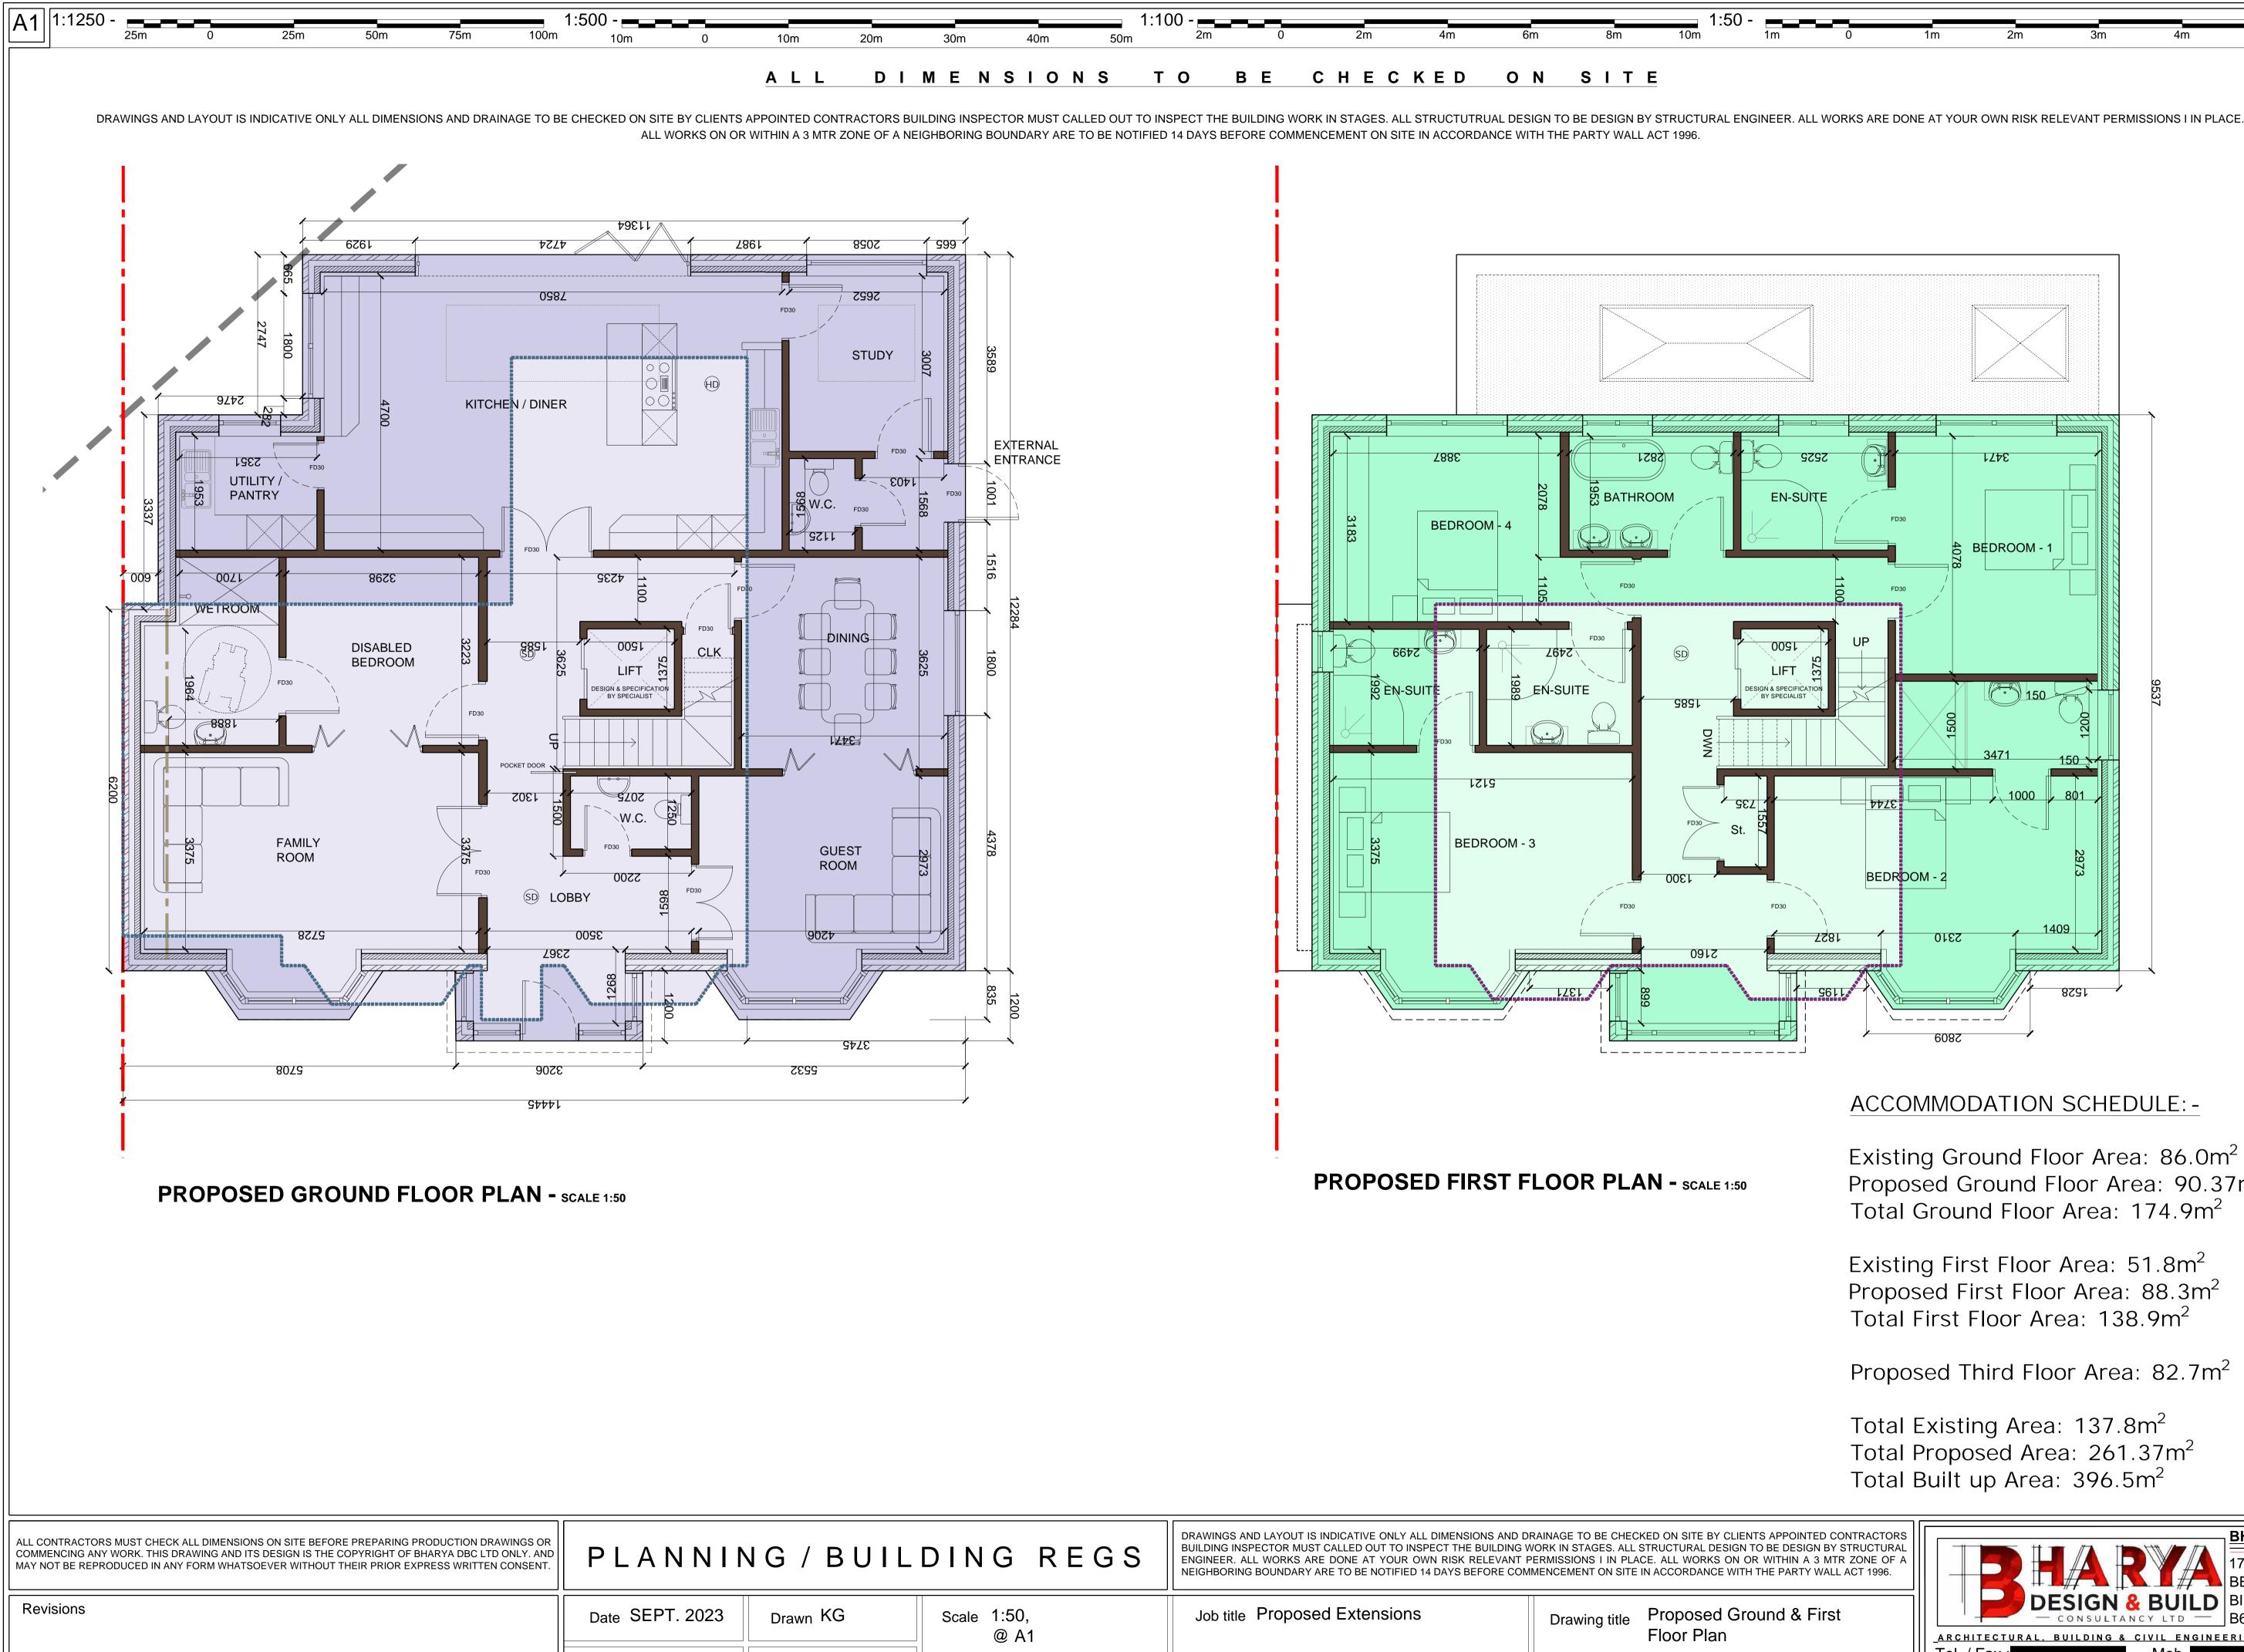

|     |            |    | DL | СПЕСКЕД                     | 311 |
|-----|------------|----|----|-----------------------------|-----|
| 1 1 | DIMENSIONS | тο | DE | С <b>Н</b> Е С К Е <b>Р</b> | сіт |

Construction

Preliminary

|   |     |   |   |     |   |   |     | 1:10 | )0 - 💻 |   |   |   |    |    |     |    |     |          | 1:50 - |    |  |
|---|-----|---|---|-----|---|---|-----|------|--------|---|---|---|----|----|-----|----|-----|----------|--------|----|--|
| 3 | 80m |   |   | 40m |   |   | 50m |      | 2m     |   | 0 |   | 2m |    | 4m  | 6m | 8m  | 1        | 0m     | 1m |  |
|   |     |   |   |     |   |   |     |      |        |   |   |   |    |    |     |    |     |          |        |    |  |
| Μ | Ε   | Ν | S |     | 0 | Ν | S   | Т    | 0      | В | E | С | ΗE | Ck | ΚΕD | ΟΝ | SIT | <u> </u> |        |    |  |

ALL WORKS ON OR WITHIN A 3 MTR ZONE OF A NEIGHBORING BOUNDARY ARE TO BE NOTIFIED 14 DAYS BEFORE COMMENCEMENT ON SITE IN ACCORDANCE WITH THE PARTY WALL ACT 1996.

| L | DING REGS           | DRAWINGS AND LAYOUT IS INDICATIVE ONLY ALL DIMENSIONS AND D<br>BUILDING INSPECTOR MUST CALLED OUT TO INSPECT THE BUILDING V<br>ENGINEER. ALL WORKS ARE DONE AT YOUR OWN RISK RELEVANT F<br>NEIGHBORING BOUNDARY ARE TO BE NOTIFIED 14 DAYS BEFORE COM | VORK IN STAGES. ALL<br>PERMISSIONS I IN PLA | STRUCTURAL DESIGN TO BE DESIGN B<br>ACE. ALL WORKS ON OR WITHIN A 3 M |
|---|---------------------|-------------------------------------------------------------------------------------------------------------------------------------------------------------------------------------------------------------------------------------------------------|---------------------------------------------|-----------------------------------------------------------------------|
|   | Scale 1:50,<br>@ A1 | Job title Proposed Extensions                                                                                                                                                                                                                         | Drawing title                               | Proposed Ground & Firs<br>Floor Plan                                  |
|   |                     |                                                                                                                                                                                                                                                       | Drawing No.                                 | 23/123-201C                                                           |