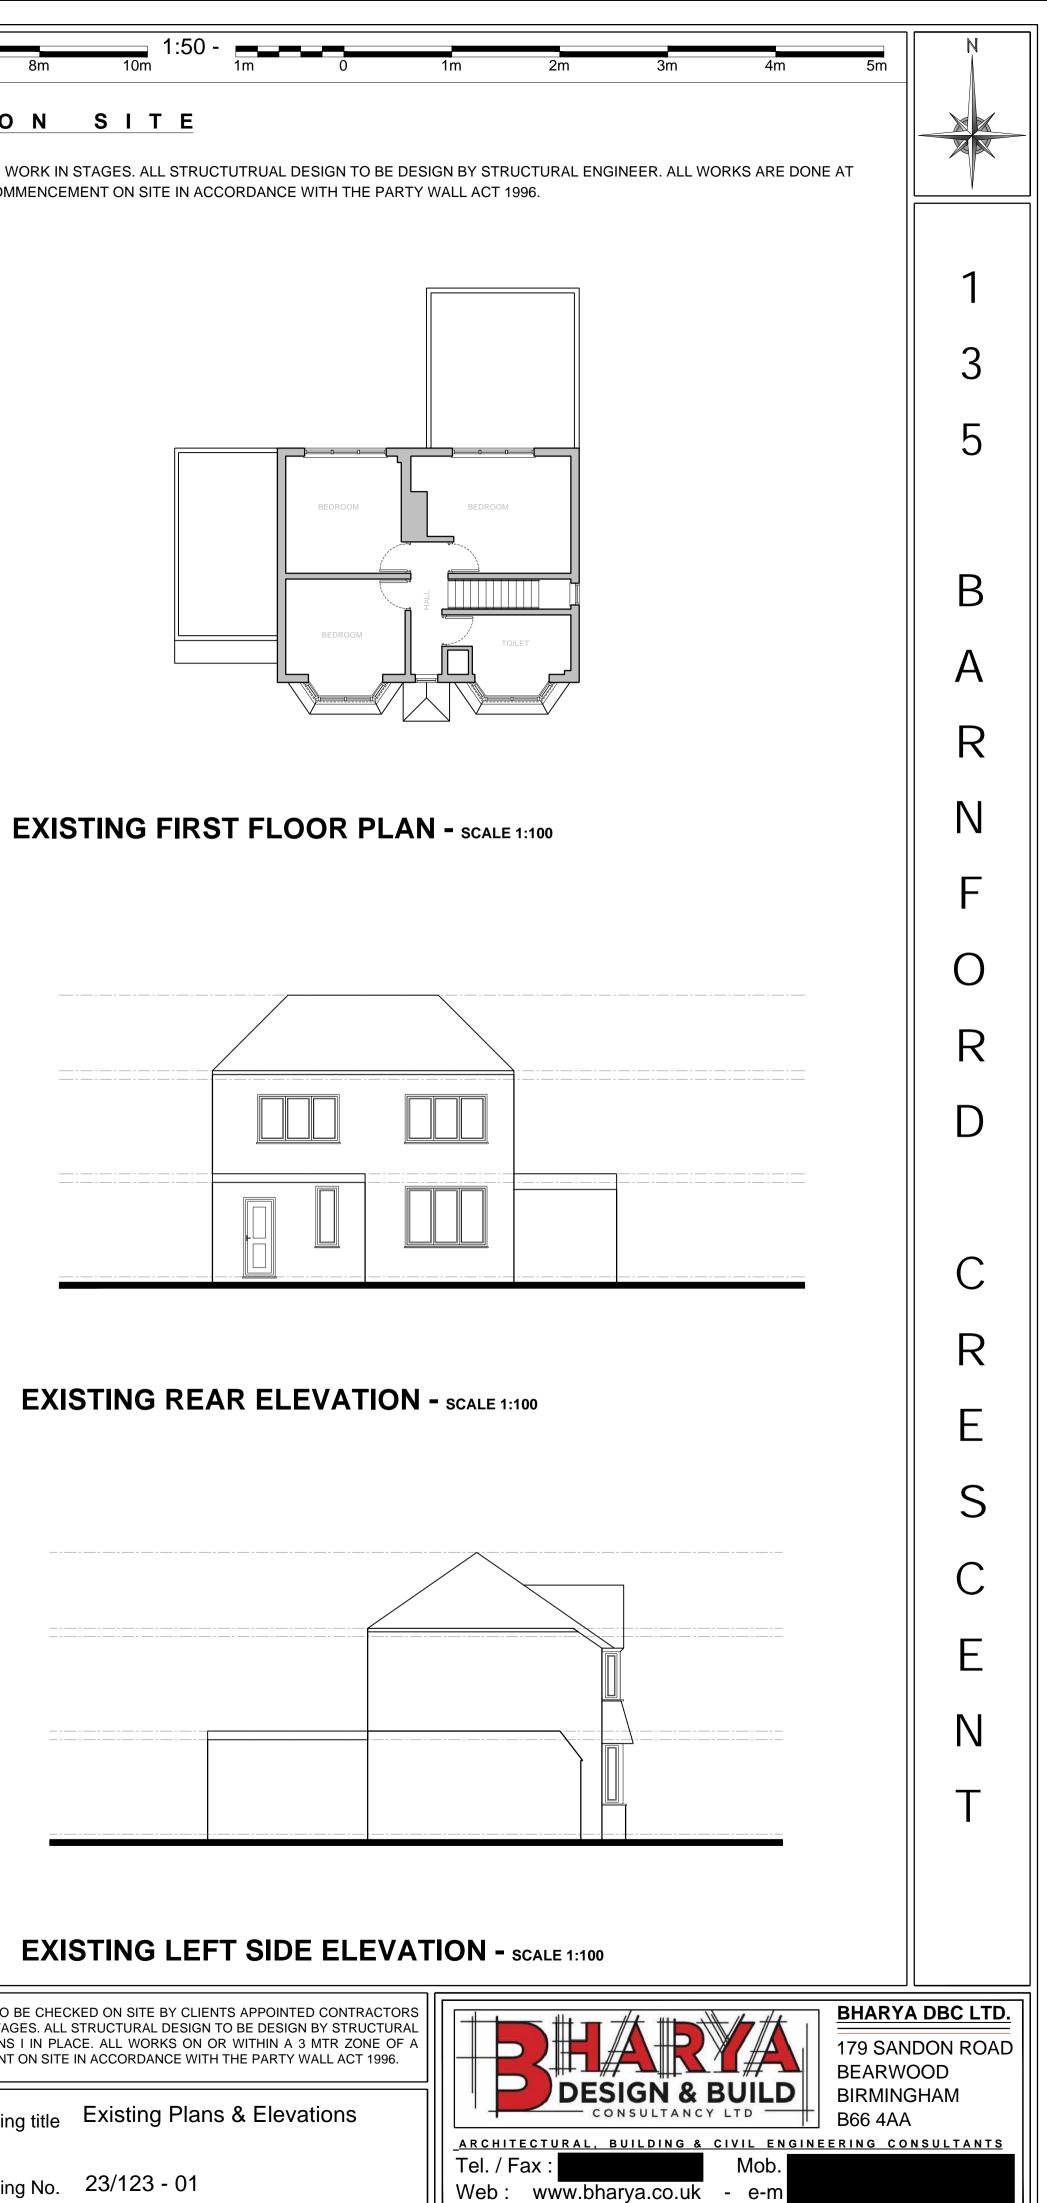

ENSIONS TO BE CHECKED ON SITE                                                                                                                                                                                                                                                    | Preliminary     | Construction |                                     |                                                                                                                                                                                                                                                   | Drawing No. 23/123 - 01                                                                                       |

# EXISTING GROUND FLOOR PLAN - SCALE 1:100





## **EXISTING FRONT ELEVATION -** SCALE 1:100





## EXISTING RIGHT SIDE ELEVATION - SCALE 1:100