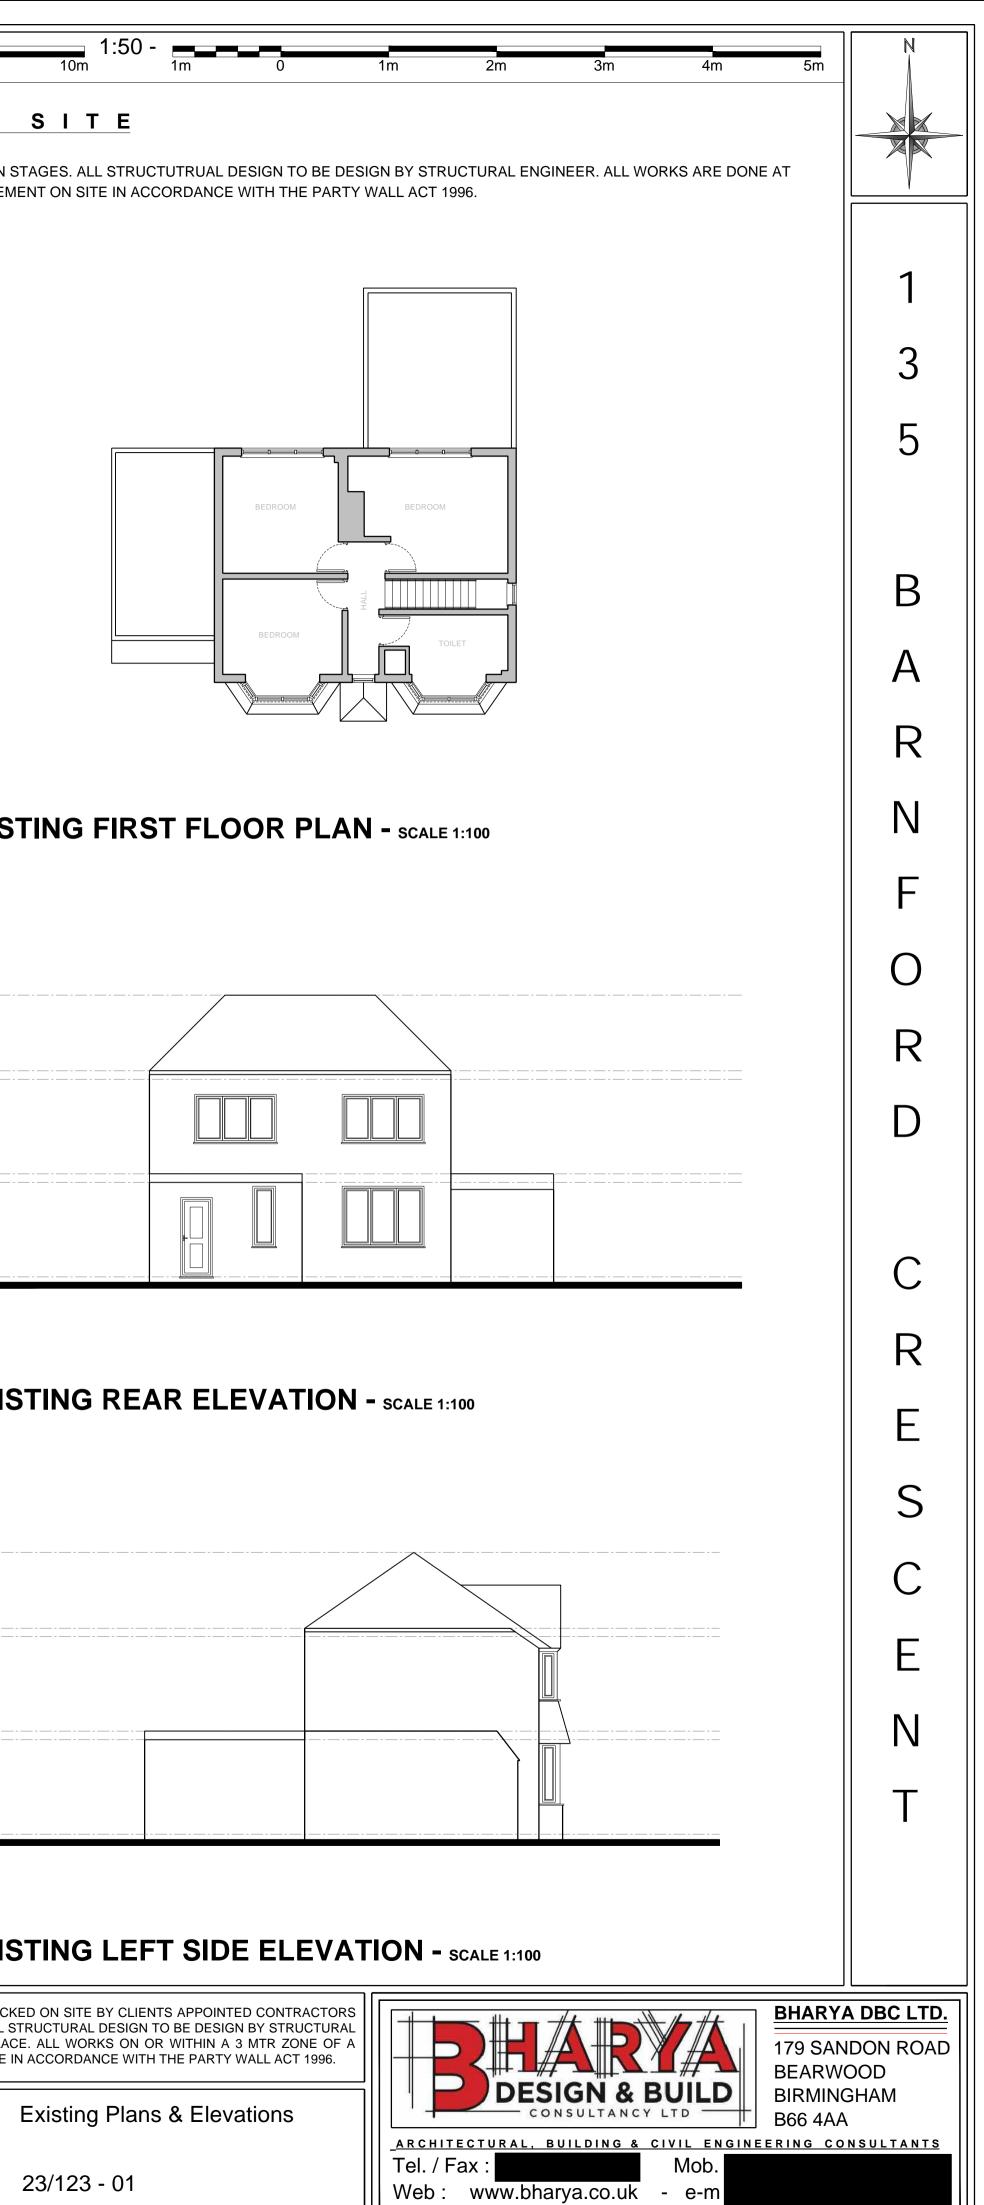

# EXISTING GROUND FLOOR PLAN - SCALE 1:100

## EXISTING RIGHT SIDE ELEVATION - SCALE 1:100