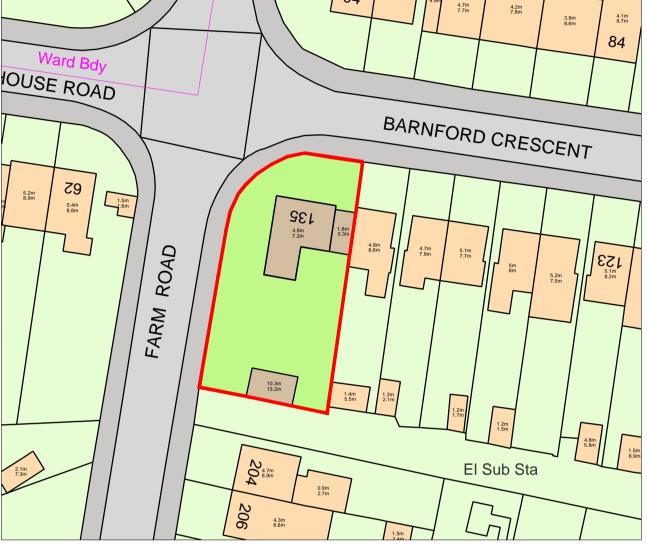

EXISTING SITE PLAN - SCALE 1:500

PROPOSED SITE PLAN - SCALE 1:500

PHOTOS

| ALL CONTRACTORS MUST CHECK ALL DIMENSIONS ON SITE BEFORE PREPARING PRODUCTION DRAWINGS OR<br>COMMENCING ANY WORK. THIS DRAWING AND ITS DESIGN IS THE COPYRIGHT OF BHARYA DBC LTD ONLY. AND<br>MAY NOT BE REPRODUCED IN ANY FORM WHATSOEVER WITHOUT THEIR PRIOR EXPRESS WRITTEN CONSENT. | PLANNI          | NG / BUIL    |                                     | DRAWINGS AND LAYOUT IS INDICATIVE ONLY ALL DIMENSIONS AND E<br>BUILDING INSPECTOR MUST CALLED OUT TO INSPECT THE BUILDING<br>ENGINEER. ALL WORKS ARE DONE AT YOUR OWN RISK RELEVANT<br>NEIGHBORING BOUNDARY ARE TO BE NOTIFIED 14 DAYS BEFORE COM | WORK IN STAGES. ALL STRUCTURAL DESIGN TO BE DESIGN BY<br>PERMISSIONS I IN PLACE. ALL WORKS ON OR WITHIN A 3 M |
|-----------------------------------------------------------------------------------------------------------------------------------------------------------------------------------------------------------------------------------------------------------------------------------------|-----------------|--------------|-------------------------------------|---------------------------------------------------------------------------------------------------------------------------------------------------------------------------------------------------------------------------------------------------|---------------------------------------------------------------------------------------------------------------|
| Revisions                                                                                                                                                                                                                                                                               | Date SEPT. 2023 | Drawn DsB    | Scale 1:1250, 1:500, 1:100,<br>@ A1 | Job title Proposed Extensions                                                                                                                                                                                                                     | Drawing title Existing Plans & Elevation                                                                      |
| ALL DIMENSIONS TO BE CHECKED ON SITE                                                                                                                                                                                                                                                    | Preliminary     | Construction |                                     |                                                                                                                                                                                                                                                   | Drawing No. 23/123 - 01                                                                                       |