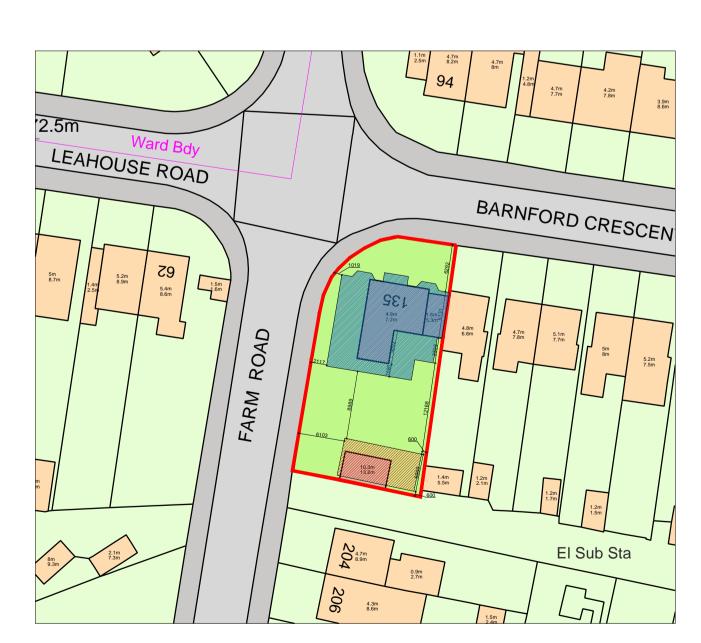

## LOCATION PLAN - SCALE 1:1250

EXISTING SITE PLAN - SCALE 1:500

PROPOSED SITE PLAN - SCALE 1:500

DIMENSIONS AND DRAINAGE TO BE CHECKED ON SITE BY CLIENTS APPOINTED CONTRACTORS BUILDING INSPECTOR MUST CALLED OUT TO INSPECT THE BUILDING WORK IN STAGES. ALL STRUCTUTRUAL DESIGN TO BE DESIGN BY STRUCTURAL ENGINEER. ALL WORKS ARE DONE AT YOUR OWN RISK RELEVANT PERMISSIONS I IN PLACE. ALL WORKS ON OR WITHIN A 3 MTR ZONE OF A NEIGHBORING BOUNDARY ARE TO BE NOTIFIED 14 DAYS BEFORE COMMENCEMENT ON SITE IN ACCORDANCE WITH THE PARTY WALL ACT 1996.