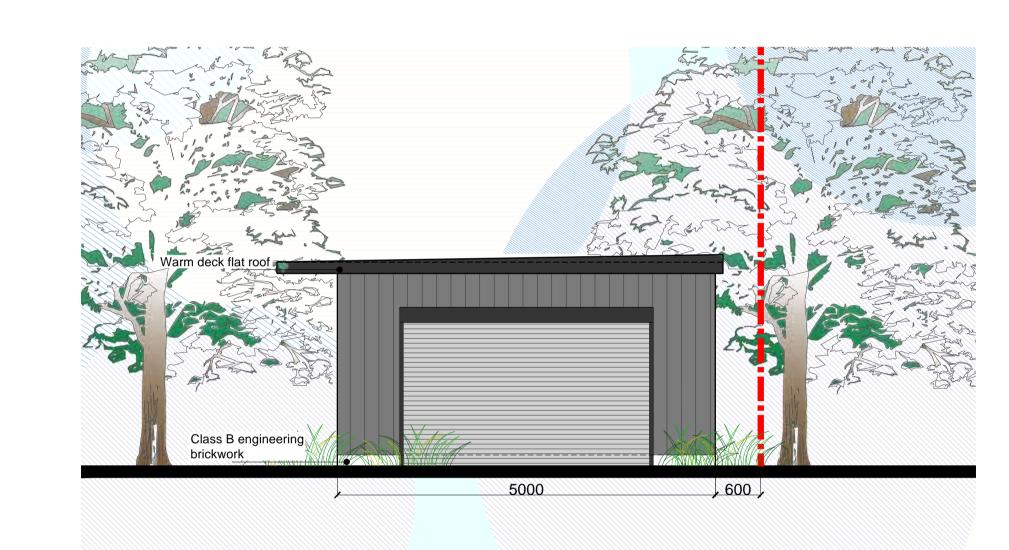

PROPOSED RIGHT SIDE ELEVATION - SCALE 1:50

PROPOSED REAR ELEVATION - SCALE 1:50

COMMENCING ANY WORK. THIS DRAWING AND ITS DESIGN IS THE COPYRIGHT OF BHARYA DBC LTD ONLY. AND

Revisions ALL DIMENSIONS TO BE CHECKED ON SITE PLANNING / BUILDING REGS