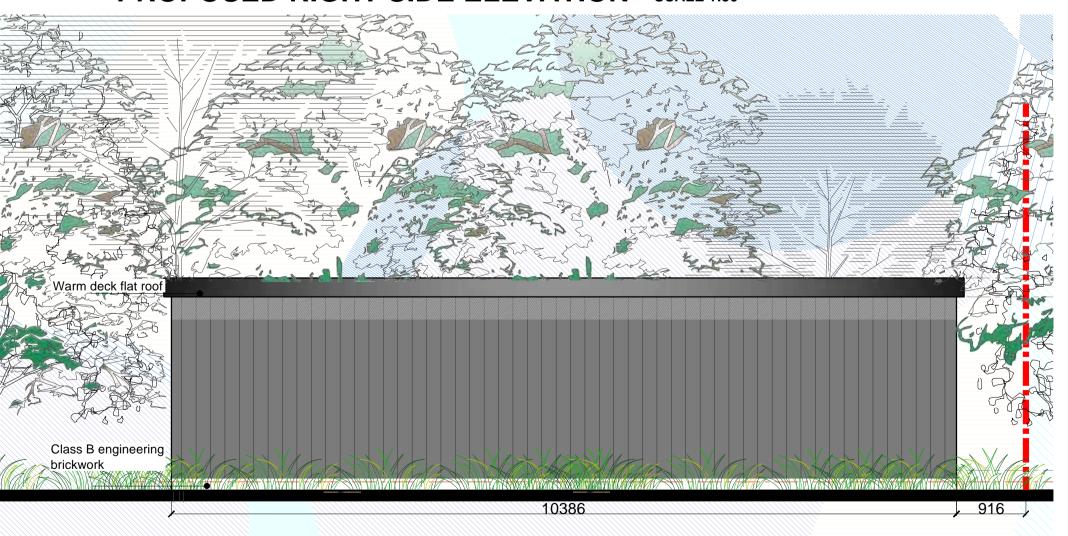

PROPOSED RIGHT SIDE ELEVATION - SCALE 1:50

PROPOSED REAR ELEVATION - SCALE 1:50

COMMENCING ANY WORK. THIS DRAWING AND ITS DESIGN IS THE COPYRIGHT OF BHARYA DBC LTD ONLY. AND

Revisions ALL DIMENSIONS TO BE CHECKED ON SITE PLANNING / BUILDING REGS