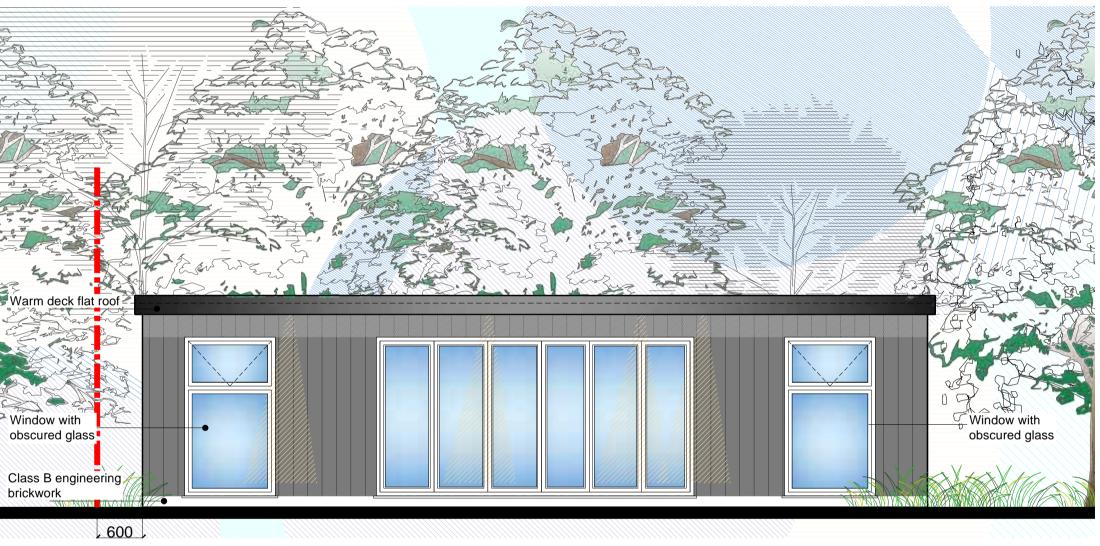

PROPOSED FRONT ELEVATION - SCALE 1:50

Scale 1:1250, 1:500, 1:100,

@ A1

PROPOSED LEFT SIDE ELEVATION - SCALE 1:50

Drawn DsB

Construction (

Date SEPT. 2023

Preliminary