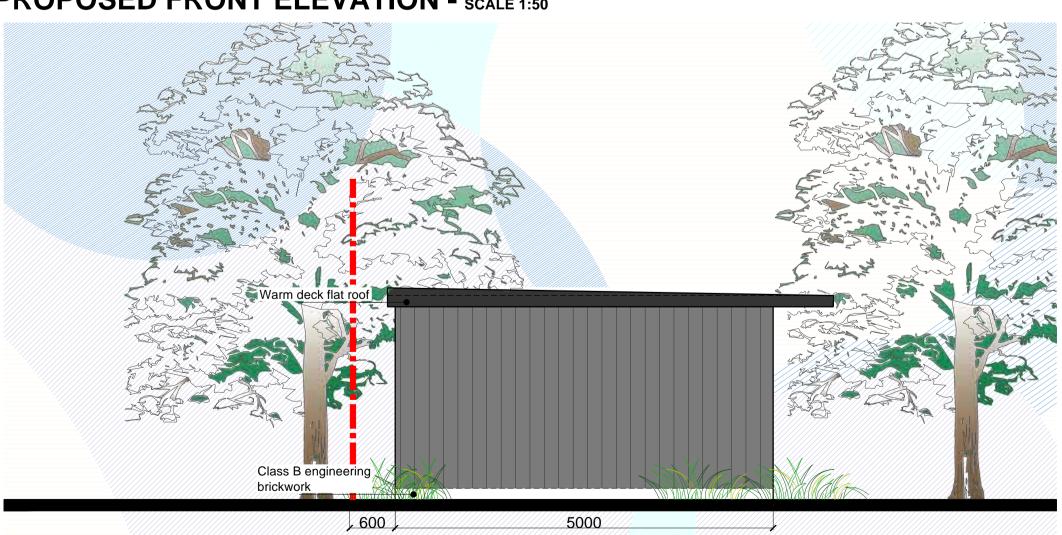

PROPOSED FRONT ELEVATION - SCALE 1:50

Scale 1:1250, 1:500, 1:100,

@ A1

PROPOSED LEFT SIDE ELEVATION - SCALE 1:50

Drawn DsB

Construction (

Date SEPT. 2023

Preliminary