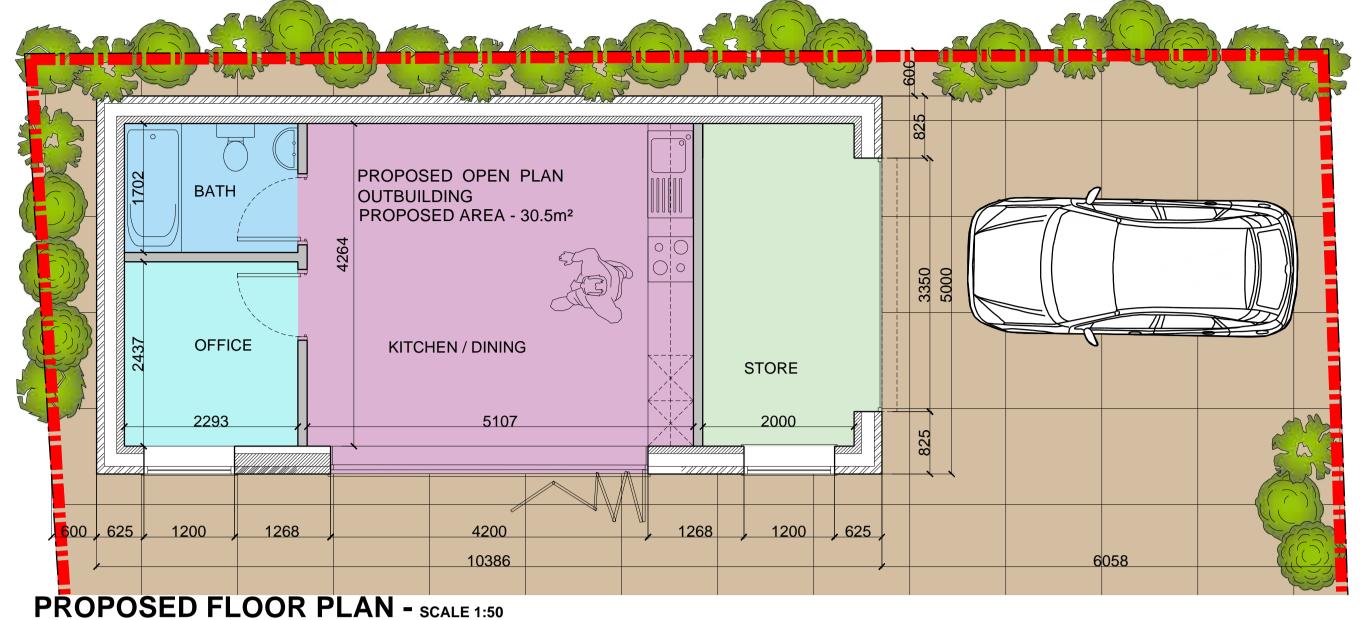

## LOCATION PLAN - SCALE 1:1250

EXISTING SITE PLAN - SCALE 1:500

PROPOSED SITE PLAN - SCALE 1:500

DIMENSIONS AND DRAINAGE TO BE CHECKED ON SITE BY CLIENTS APPOINTED CONTRACTORS BUILDING INSPECTOR MUST CALLED OUT TO INSPECT THE BUILDING WORK IN STAGES. ALL STRUCTUTRUAL DESIGN TO BE DESIGN BY STRUCTURAL ENGINEER. ALL WORKS ARE DONE AT YOUR OWN RISK RELEVANT PERMISSIONS I IN PLACE. ALL WORKS ON OR WITHIN A 3 MTR ZONE OF A NEIGHBORING BOUNDARY ARE TO BE NOTIFIED 14 DAYS BEFORE COMMENCEMENT ON SITE IN ACCORDANCE WITH THE PARTY WALL ACT 1996.