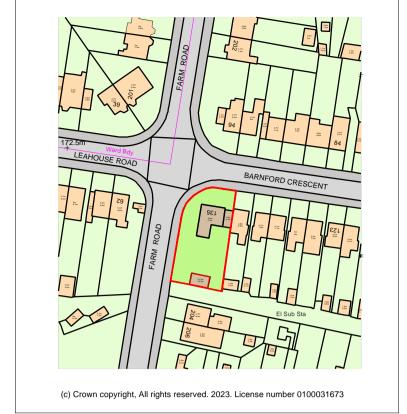

## LOCATION PLAN - SCALE 1:1250

EXISTING SITE PLAN - SCALE 1:500

PROPOSED SITE PLAN - SCALE 1:500

DIMENSIONS AND DRAINAGE TO BE CHECKED ON SITE BY CLIENTS APPOINTED CONTRACTORS BUILDING INSPECTOR MUST CALLED OUT TO INSPECT THE BUILDING WORK IN STAGES. ALL STRUCTUTRUAL DESIGN TO BE DESIGN BY STRUCTURAL ENGINEER. ALL WORKS ARE DONE AT YOUR OWN RISK RELEVANT PERMISSIONS I IN PLACE. ALL WORKS ON OR WITHIN A 3 MTR ZONE OF A NEIGHBORING BOUNDARY ARE TO BE NOTIFIED 14 DAYS BEFORE COMMENCEMENT ON SITE IN ACCORDANCE WITH THE PARTY WALL ACT 1996.