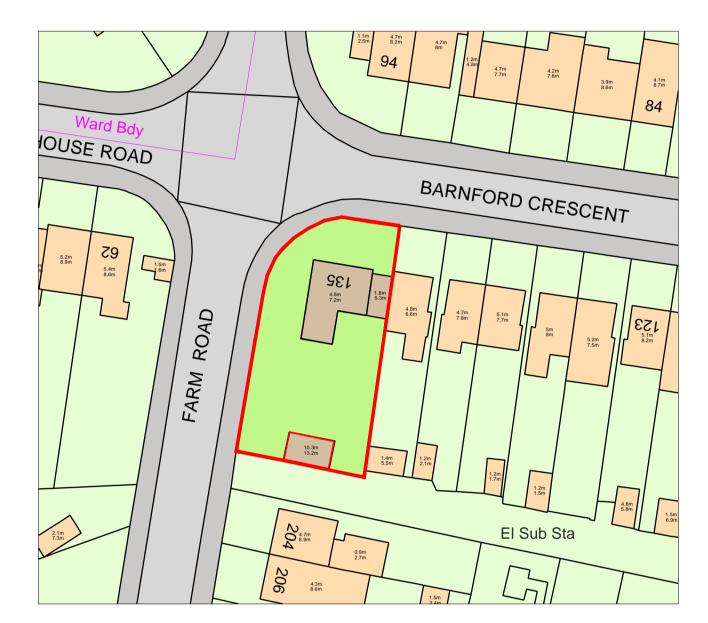

## LOCATION PLAN - SCALE 1:1250

EXISTING SITE PLAN - SCALE 1:500

PROPOSED SITE PLAN - SCALE 1:500

DIMENSIONS AND DRAINAGE TO BE CHECKED ON SITE BY CLIENTS APPOINTED CONTRACTORS BUILDING INSPECTOR MUST CALLED OUT TO INSPECT THE BUILDING WORK IN STAGES. ALL STRUCTUTRUAL DESIGN TO BE DESIGN BY STRUCTURAL ENGINEER. ALL WORKS ARE DONE AT YOUR OWN RISK RELEVANT PERMISSIONS I IN PLACE. ALL WORKS ON OR WITHIN A 3 MTR ZONE OF A NEIGHBORING BOUNDARY ARE TO BE NOTIFIED 14 DAYS BEFORE COMMENCEMENT ON SITE IN ACCORDANCE WITH THE PARTY WALL ACT 1996.