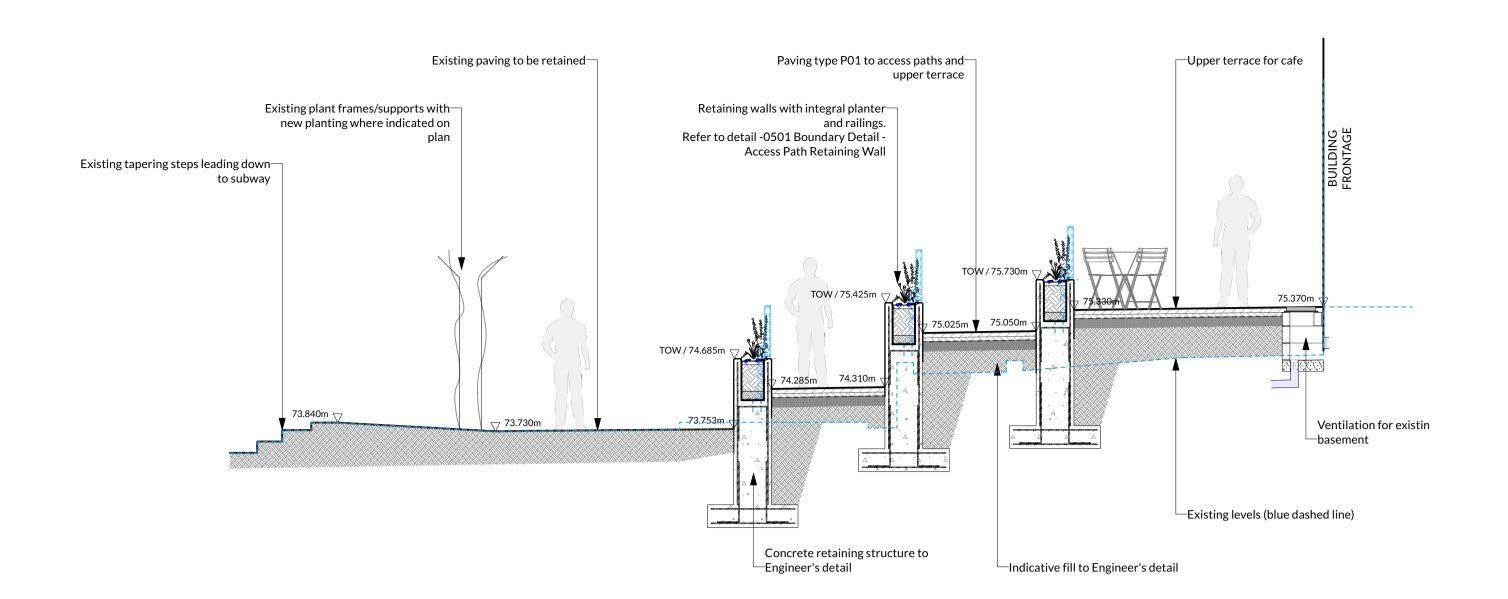

Section Through Access Path and Retaining Walls Scale 1:50 @ A1

Plan View of Access Path and Retaining Walls Scale 1:50 @ A1

- 1. All dimensions in millimetres unless otherwise shown.
- 2. All levels in metres above Ordinance Datum (mAOD) unless otherwise shown. 3. All dimensions to be checked on site and any discrepancies reported to Landscape Architect or Employer before pricing / work starts.
- Any ambiguities or discrepancies within this drawing and any other information given elsewhere
  must be reported to the Landscape Architect or the Employer for clarification prior to pricing or
- construction works commencing.
- 5. All drawings to be read in conjunction with other drawings and specification information as appropriate.
- Refer to relevant Engineer's and Architect's information as appropriate for confirmation of all
  engineering and architectural details (including base and sub-base formation layers). 7. All works to be carried out in accordance with the latest British Standards and appropriate codes
- of practice as a minimum. 8. Unless noted as Construction Status, all information shown is NOT for construction. Clarification to be sought from the Landscape Architect or the Employer prior to construction works commencing