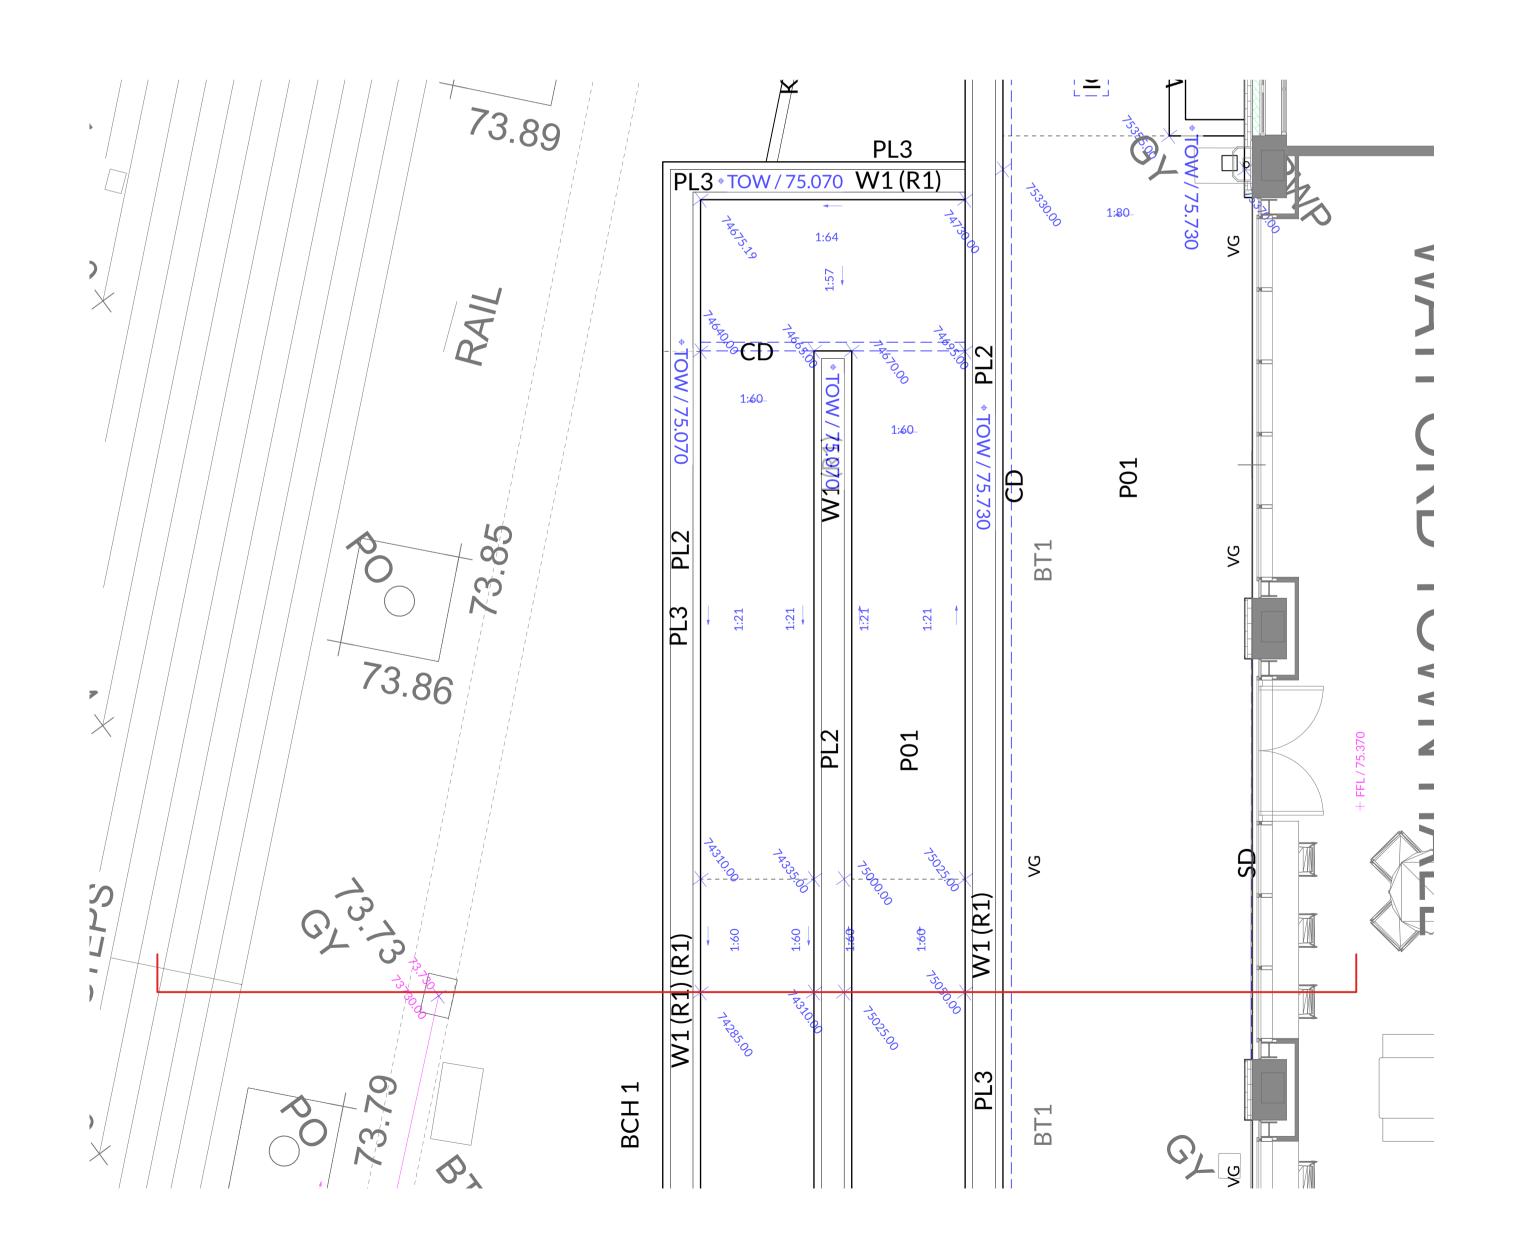

Section Through Access Path and Retaining Walls Scale 1:50 @ A1

Plan View of Access Path and Retaining Walls Scale 1:50 @ A1

- 1. All dimensions in millimetres unless otherwise shown.
- 2. All levels in metres above Ordinance Datum (mAOD) unless otherwise shown. 3. All dimensions to be checked on site and any discrepancies reported to Landscape Architect or Employer before pricing / work starts.
- Any ambiguities or discrepancies within this drawing and any other information given elsewhere
  must be reported to the Landscape Architect or the Employer for clarification prior to pricing or
- construction works commencing.
- 5. All drawings to be read in conjunction with other drawings and specification information as appropriate.
- Refer to relevant Engineer's and Architect's information as appropriate for confirmation of all
  engineering and architectural details (including base and sub-base formation layers). 7. All works to be carried out in accordance with the latest British Standards and appropriate codes
- of practice as a minimum. 8. Unless noted as Construction Status, all information shown is NOT for construction. Clarification to be sought from the Landscape Architect or the Employer prior to construction works commencing