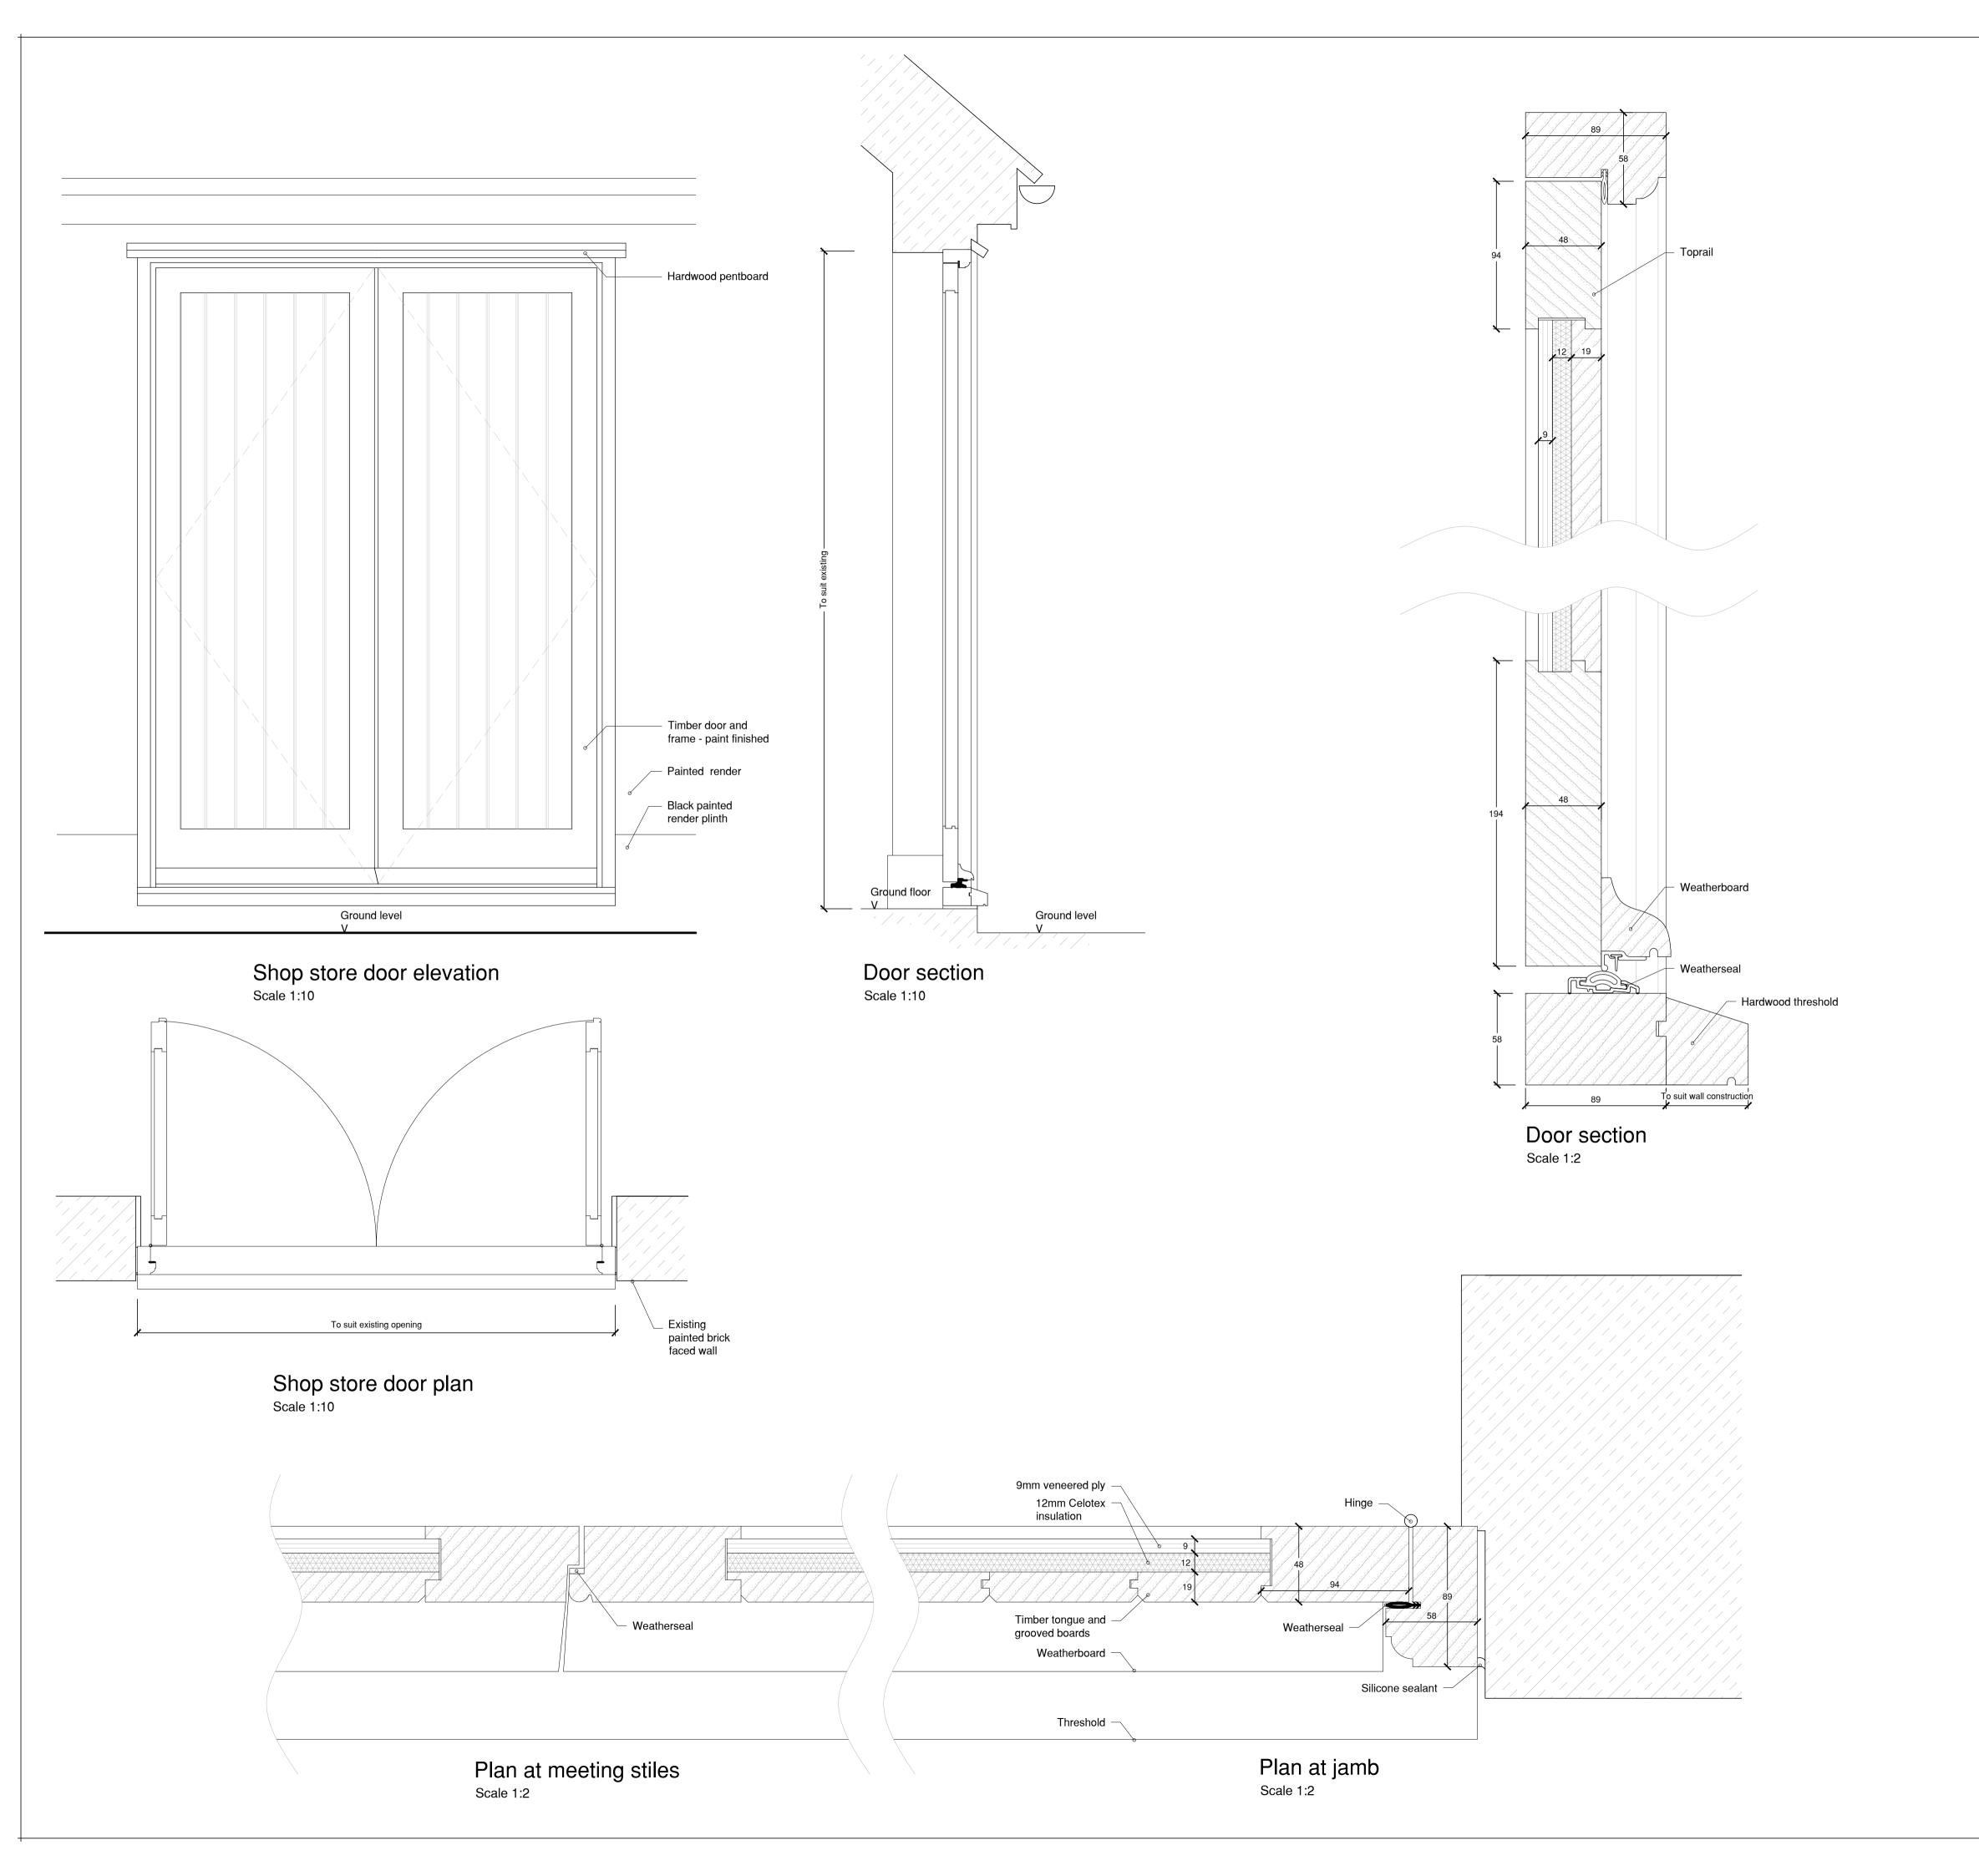

This drawing is to be printed in colour

| Rev:                                                           | Date:                   | Details:             |                                                                 |  |  |
|----------------------------------------------------------------|-------------------------|----------------------|-----------------------------------------------------------------|--|--|
| A:                                                             |                         |                      |                                                                 |  |  |
| B:                                                             |                         |                      |                                                                 |  |  |
| C:                                                             |                         |                      |                                                                 |  |  |
| D:                                                             |                         |                      |                                                                 |  |  |
| E:<br>F:                                                       |                         |                      |                                                                 |  |  |
| Γ.                                                             |                         |                      |                                                                 |  |  |
| Site A                                                         | ddress:                 |                      |                                                                 |  |  |
| Park                                                           | <pre>   Street V </pre> | 'illage Stores, Park | Street, Stoke by Nayland, Colchester. CO64SE                    |  |  |
|                                                                |                         |                      |                                                                 |  |  |
| Project                                                        | •                       |                      | ate dwelling, tied flat to the extg store & replacing existing  |  |  |
|                                                                | worksho                 | pp with new parking  |                                                                 |  |  |
| Client:                                                        |                         |                      | Scales:                                                         |  |  |
| Mrs J Lambert                                                  |                         |                      | As shown at A1                                                  |  |  |
| Drawin                                                         | ng Status:              |                      | Drawing No:                                                     |  |  |
| Plan                                                           | •                       |                      | 1405-01-07                                                      |  |  |
|                                                                | U                       |                      |                                                                 |  |  |
| Drawn by:<br>LE                                                |                         |                      | Date Created:<br>Jan 2024                                       |  |  |
| LL                                                             |                         |                      | Jan 2024                                                        |  |  |
|                                                                | ng Content:             |                      |                                                                 |  |  |
| Shop                                                           | o store do              | oor joinery details  |                                                                 |  |  |
|                                                                |                         |                      |                                                                 |  |  |
|                                                                | ng status:              |                      |                                                                 |  |  |
| Babergh DC approval ref: (FUL) DC/23/03801 & (LBC) DC/23/03802 |                         |                      |                                                                 |  |  |
| Building Regulation status:                                    |                         |                      |                                                                 |  |  |
|                                                                |                         |                      |                                                                 |  |  |
|                                                                |                         |                      |                                                                 |  |  |
| $\bigcap$                                                      | DT                      | ΊΜυΜ                 |                                                                 |  |  |
|                                                                |                         |                      |                                                                 |  |  |
| Δr                                                             | chit                    | ecture Ltd           | E-mail: info@optimum-architecture.co.uk                         |  |  |
| AI                                                             | Unit                    |                      | Nags Corner, Nayland, Nr. Colchester CO6 4LT CHARTERED PRACTICE |  |  |
|                                                                |                         |                      |                                                                 |  |  |