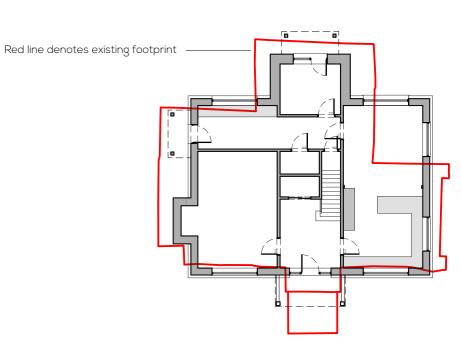

South Elevation





North Elevation







Ground Floor Plan Comparison

## Note

As much structural timber from the existing building, such as posts, beams, wall plates or purlins, will be salvaged and re-purposed within the new dwelling as used as decorative framing or window cills.

First Floor Plan



External light within canopy

West Elevation

Dwg Notes: Do not scale, use figured dims only. Dims displayed in millimeter unless stated atherwise. All dimensions to check on site prior to commencement, any discrepancies to be report to designer. This drawing is COPYRIGHT. Drawing must not be reproduced f any purpose without written permission. Projec Proposed Replacement Dwelling, Troed-Rhiw-Fedwen, Llanbister Road, Llandrindod Wells, LD1 5UP Subject. Proposed Plans and Elevations Scale. 1:100 @ A2 4

11 / 2023

0174 / 3

Date.