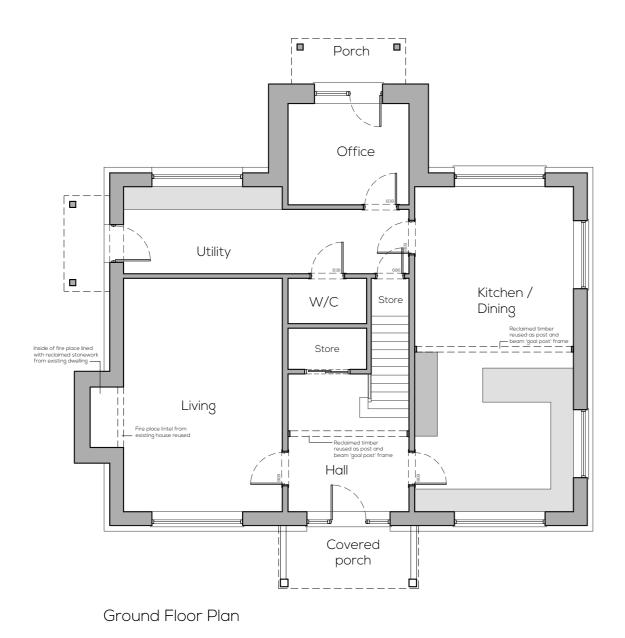

## Note

As much structural timber from the existing building, such as posts, beams, wall plates or purlins, will be salvaged and re-purposed within the new dwelling as used as decorative framing or window cills.