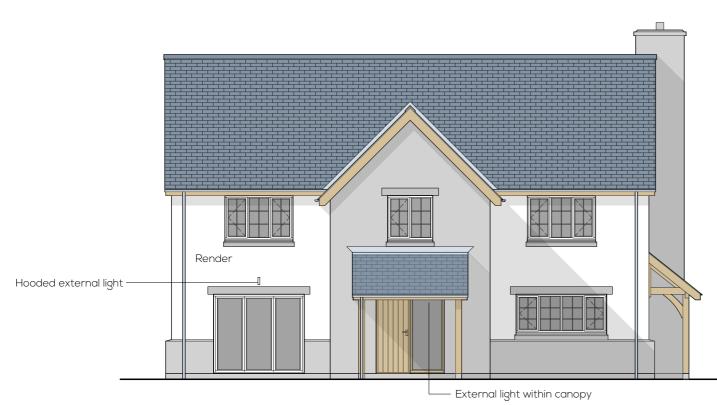

First Floor Plan

External light within canopy

West Elevation

Dwg Notes: Do not scale, use figured dims only. Dims displayed in millimeter unless stated atherwise. All dimensions to check on site prior to commencement, any discrepancies to be report to designer. This drawing is COPYRIGHT. Drawing must not be reproduced f any purpose without written permission. Projec Proposed Replacement Dwelling, Troed-Rhiw-Fedwen, Llanbister Road, Llandrindod Wells, LD1 5UP Subject. Proposed Plans and Elevations Scale. 1:100 @ A2 4