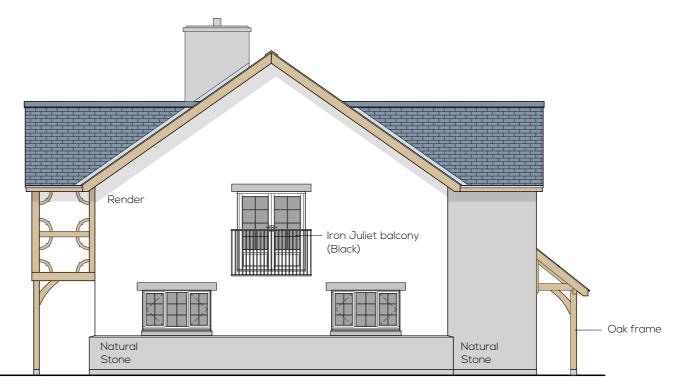

South Elevation





North Elevation







Ground Floor Plan Comparison

## Note

As much structural timber from the existing building, such as posts, beams, wall plates or purlins, will be salvaged and re-purposed within the new dwelling as used as decorative framing or window cills.

First Floor Plan



External light within canopy

West Elevation

Dwg Notes: Do not scale, use figured dims only. Dims displayed in millimeter unless stated atherwise. All dimensions to check on site prior to commencement, any discrepancies to be report to designer. This drawing is COPYRIGHT. Drawing must not be reproduced f any purpose without written permission. Projec Proposed Replacement Dwelling, Troed-Rhiw-Fedwen, Llanbister Road, Llandrindod Wells, LD1 5UP Subject. Proposed Plans and Elevations Scale. 1:100 @ A2 4

11