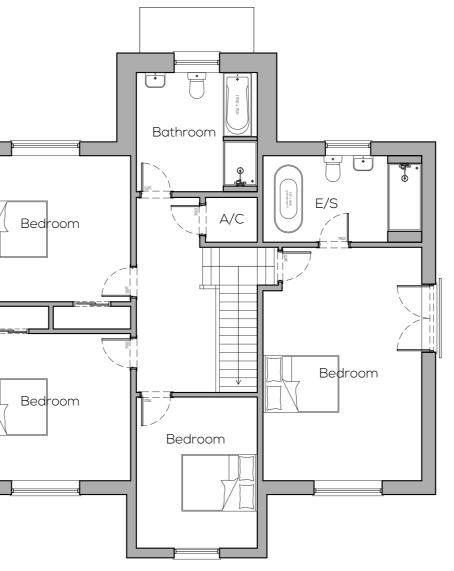

First Floor Plan

External light within canopy

West Elevation

Dwg Notes: Do not scale, use figured dims only. Dims displayed in millimeter unless stated atherwise. All dimensions to check on site prior to commencement, any discrepancies to be report to designer. This drawing is COPYRIGHT. Drawing must not be reproduced f any purpose without written permission. Projec Proposed Replacement Dwelling, Troed-Rhiw-Fedwen, Llanbister Road, Llandrindod Wells, LD1 5UP Subject. Proposed Plans and Elevations Scale. 1:100 @ A2 4