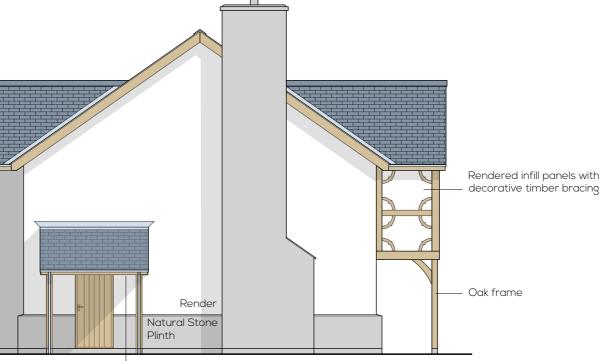

## Note

As much structural timber from the existing building, such as posts, beams, wall plates or purlins, will be salvaged and re-purposed within the new dwelling as used as decorative framing or window cills.