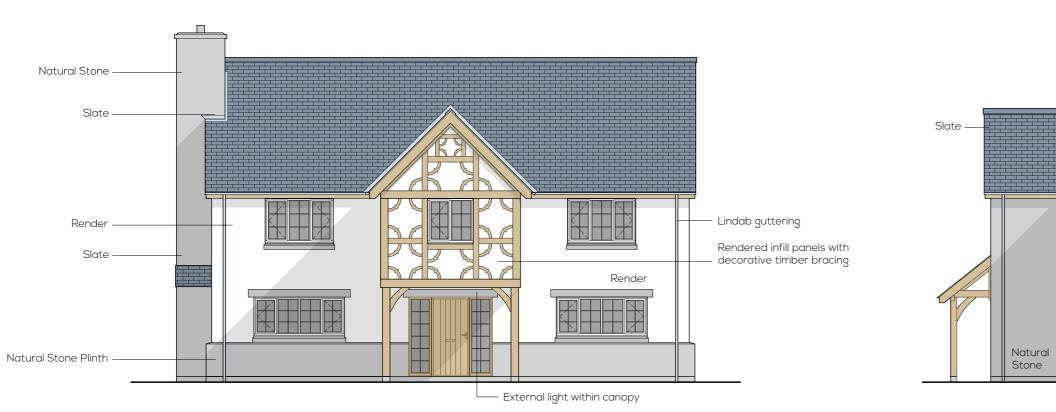

First Floor Plan

External light within canopy

West Elevation

Dwg Notes: Do not scale, use figured dims only. Dims displayed in millimeter unless stated atherwise. All dimensions to check on site prior to commencement, any discrepancies to be report to designer. This drawing is COPYRIGHT. Drawing must not be reproduced f any purpose without written permission. Projec Proposed Replacement Dwelling, Troed-Rhiw-Fedwen, Llanbister Road, Llandrindod Wells, LD1 5UP Subject. Proposed Plans and Elevations Scale. 1:100 @ A2 4