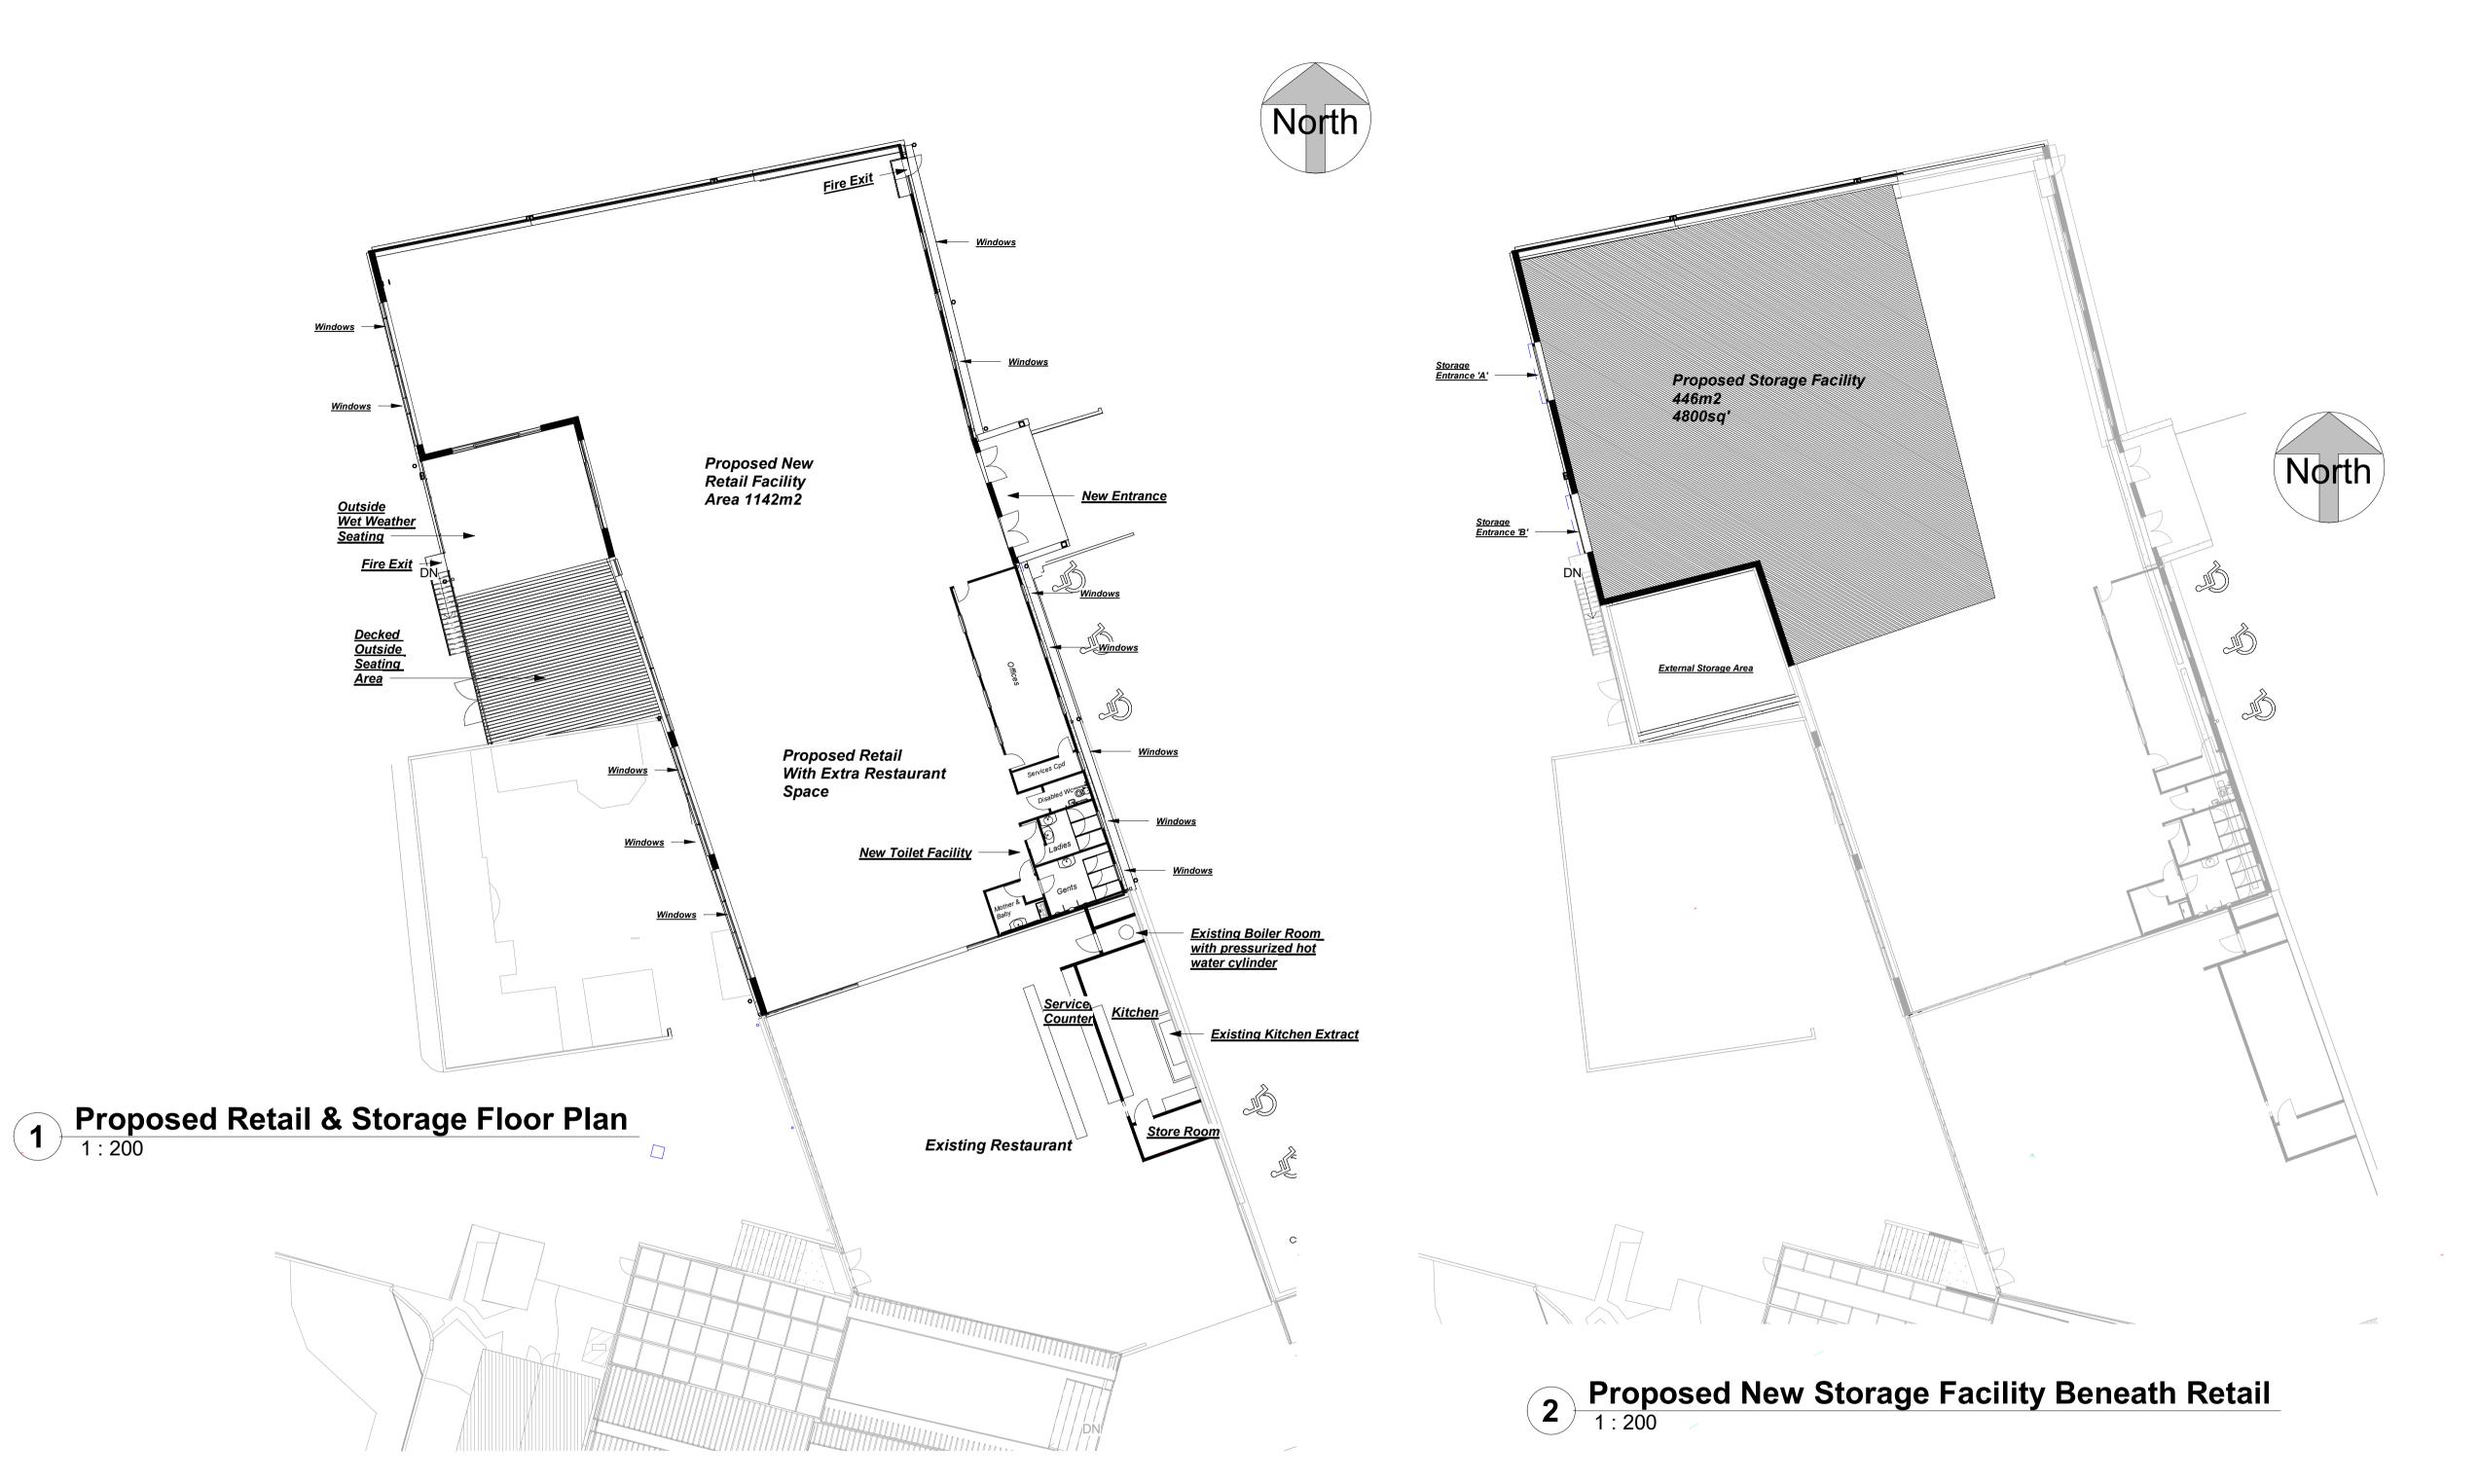

## The Residential Design Studio

Mia Casa, North Pool Rd, Illogan, Redruth, Cornwall TR15 3JQ
Tel: 01326 312723

Planning Application

PROJECT

Demolition of existing portal framed storage building, offices

and outside seating area and construction of new storage facility, retail space and extra restaurant area with formation of new access road to side

TITLI

Proposed Retail & Storage Floor Plans

CLIENT

Mr M. Hassall Carnon Downs Garden Center, Quenchwell Road, Carnon Downs, Truro, TR3 6LN

DRAWN BY SDA CHECKED BY Nov 23

SCALE (@ A1) PROJECT NUMBER 3435

DRAWING NUMBER
3435-A1-PL11