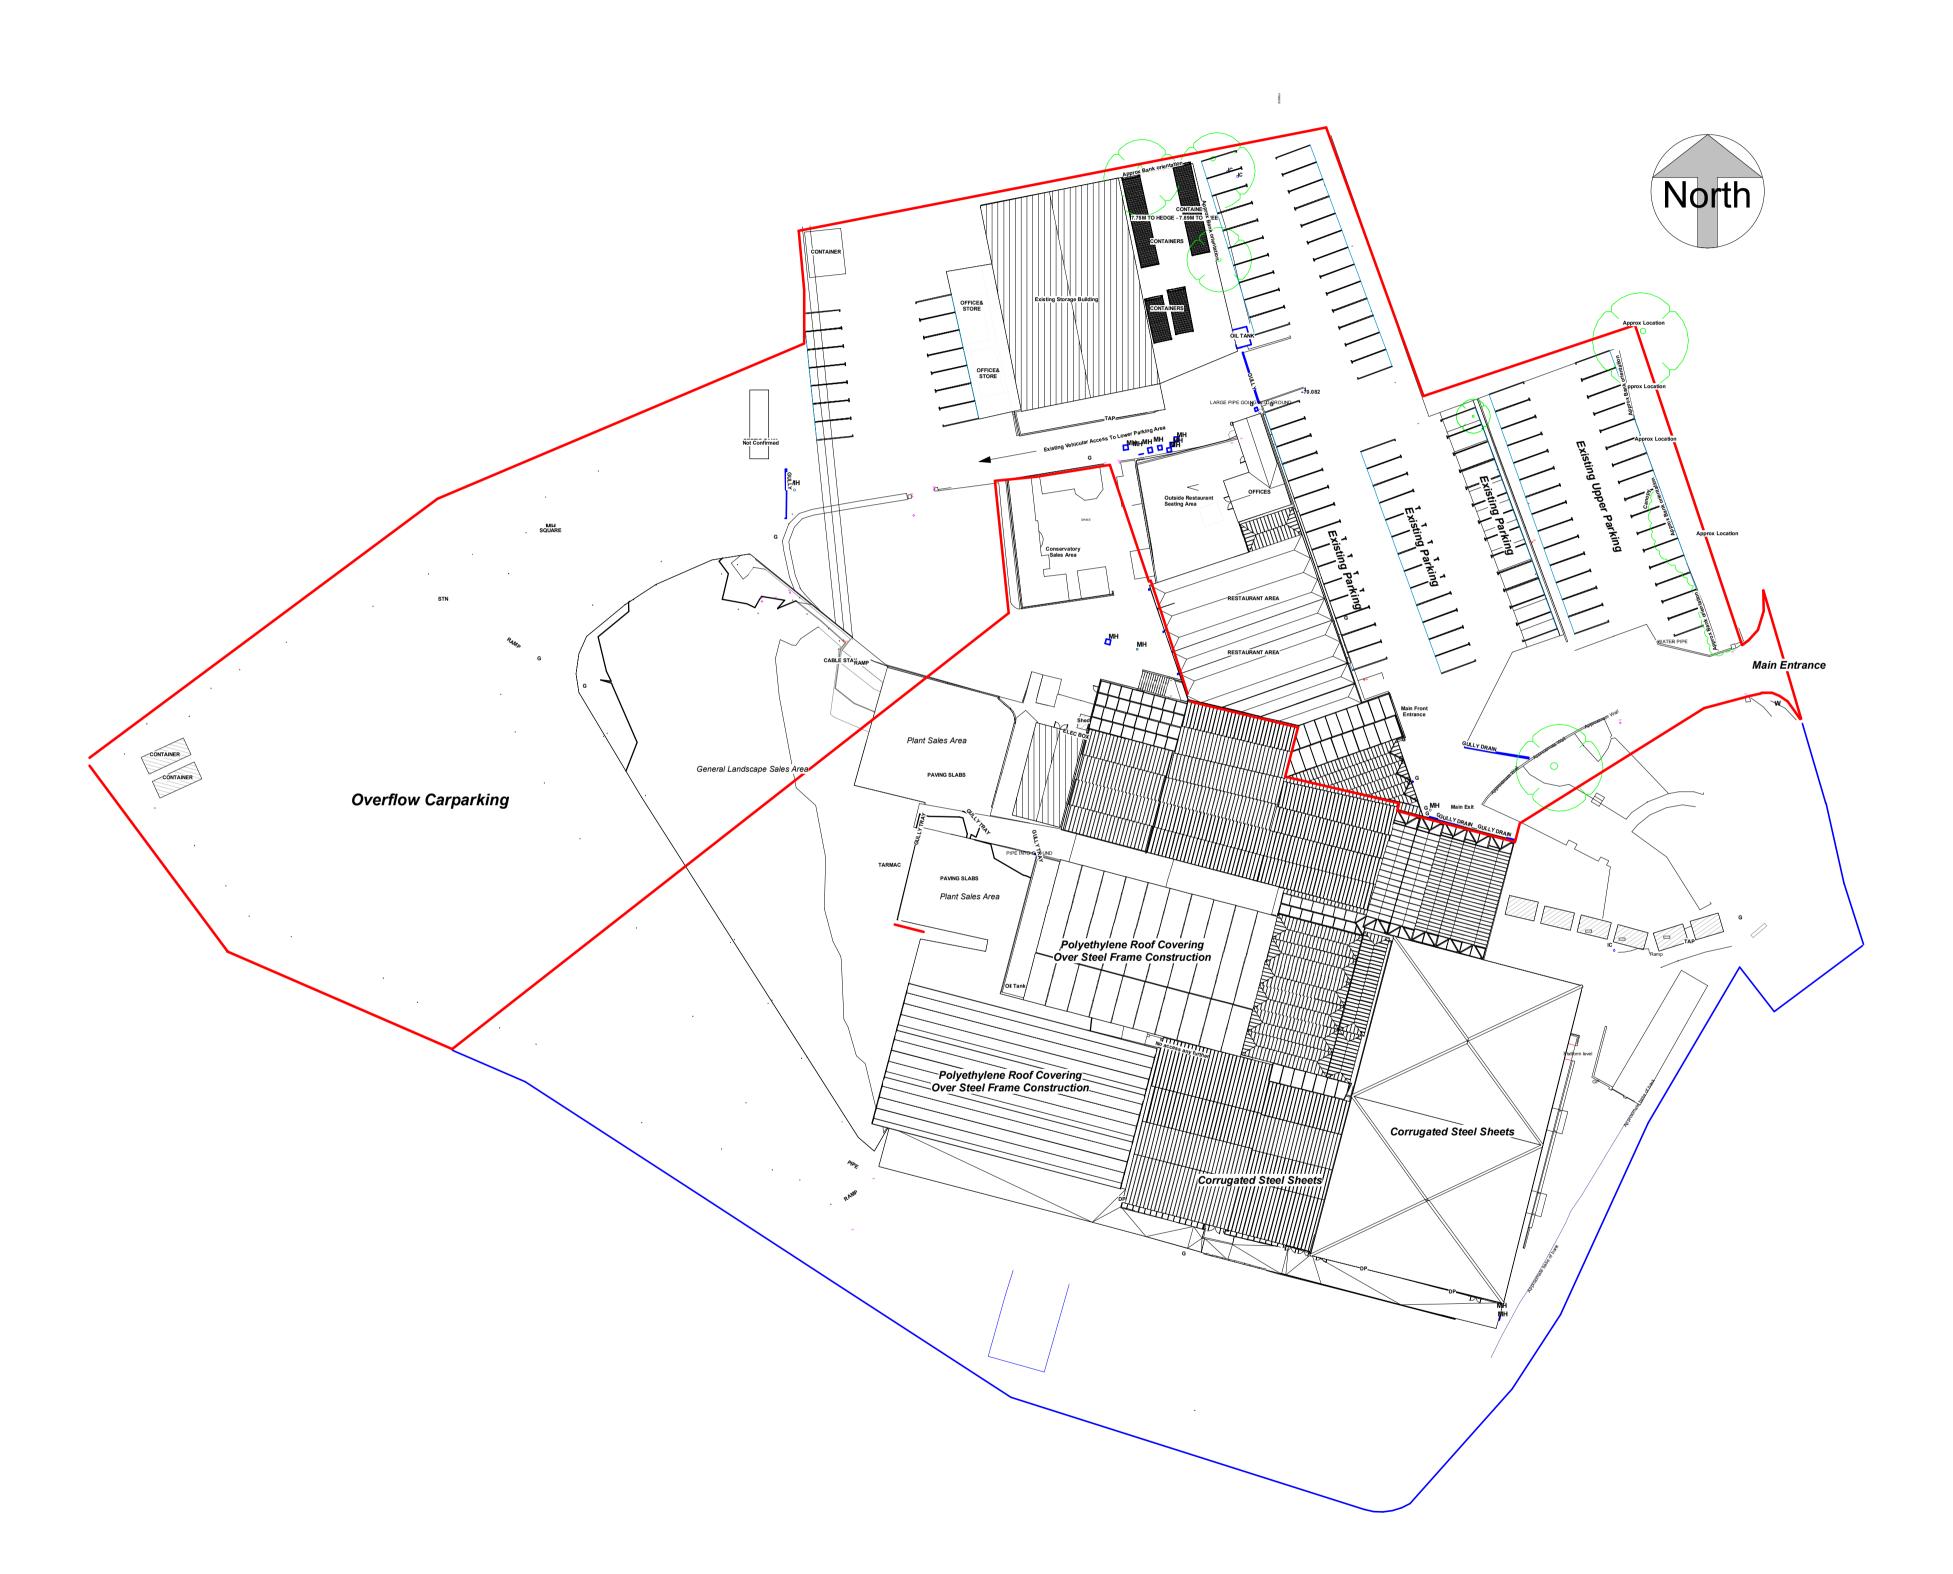

## 1 Existing Site Roof layout Plan 1:500

## The Residential Design Studio

PROJECT

Demolition of existing portal framed storage building, offices and outside seating area and construction of new storage facility, retail space and extra restaurant area with formation of new access road to side

TITLE

Existing Site Roof Layout Plan

CLIENT

Mr M.Hassall. Carnon Downs Garden Center, Quenchwell Rd, Carnon Downs, Truro TR3 6LN

DATE DRAWN BY CHECKED BY Nov 2023 SDA SCALE (@ A1) 1:500 PROJECT NUMBER 3435