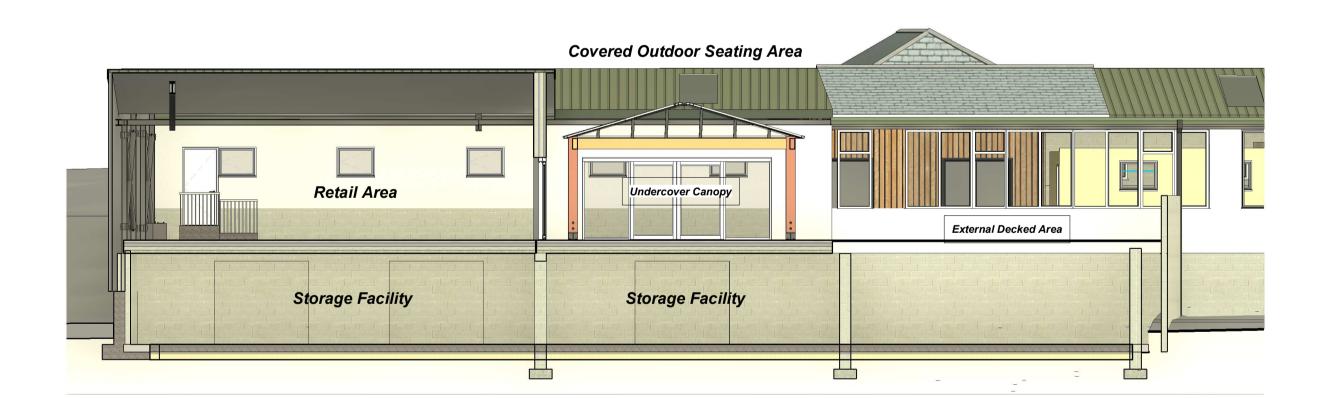

**Section 1 View From South Elevation**1:50

**Section 2 View From West Elevation**1:100

Proposed Retail & Storage Sections

1:500

## The Residential Design Studio

Mia Casa, North Pool Rd, Illogan, Redruth, Cornwall TR15 3JQ
Tel: 01326 312723

PROJECT

Demolition of existing portal framed storage building, offices and outside seating area and construction of new storage facility, retail space and extra restaurant area with

formation of new access road to side

TITLE

Sections of Proposed Ground Floor and Outdoor Seating Area

CLIENT

Mr M. Hassall Carnon Downs Garden Center, Quenchwell Road, Carnon Downs, Truro, TR3 6LN

DATE

11/29/23