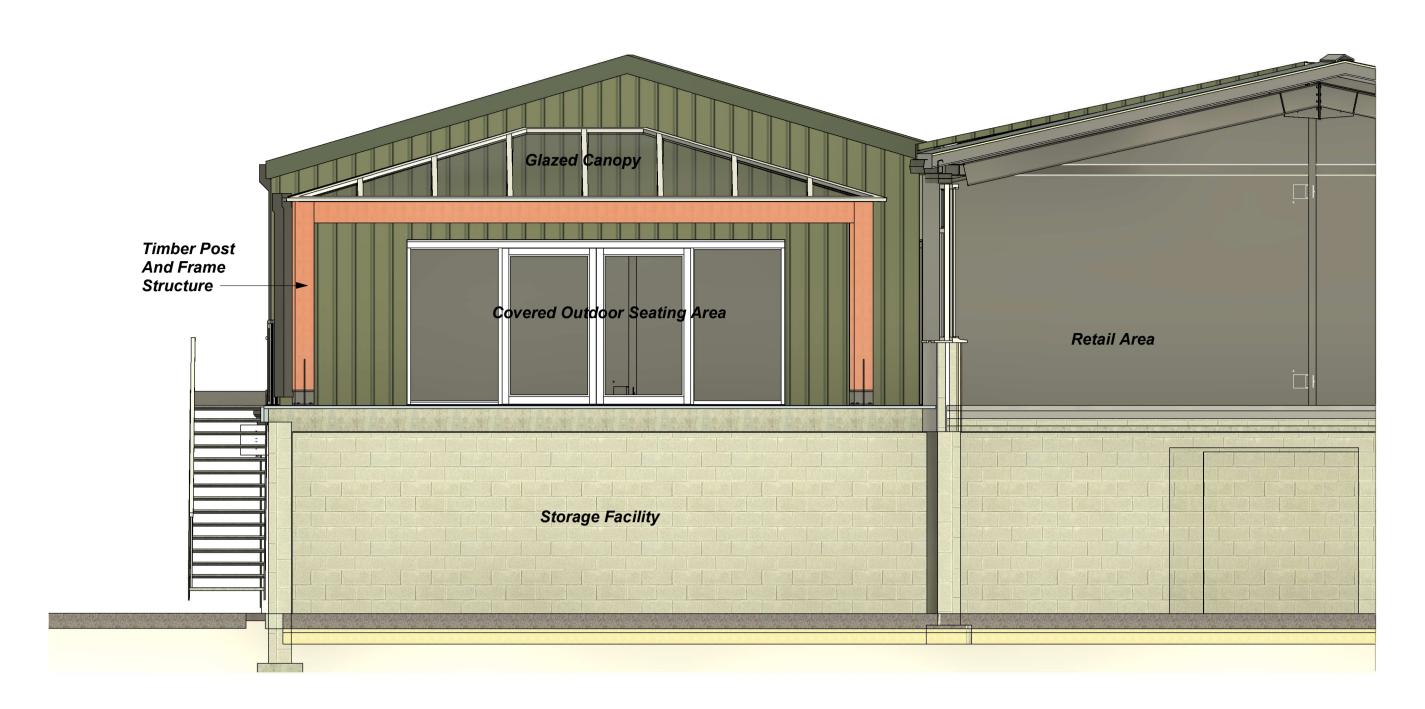

**Section 1 View From South Elevation**1:50

**Section 2 View From West Elevation**1:100

Proposed Retail & Storage Sections

1:500

## The Residential Design Studio

Mia Casa, North Pool Rd, Illogan, Redruth, Cornwall TR15 3JQ
Tel: 01326 312723

PROJECT

Demolition of existing portal framed storage building, offices and outside seating area and construction of new storage facility, retail space and extra restaurant area with

formation of new access road to side

TITLE

Sections of Proposed Ground Floor and Outdoor Seating Area

CLIENT

Mr M. Hassall Carnon Downs Garden Center, Quenchwell Road, Carnon Downs, Truro, TR3 6LN

DATE

11/29/23