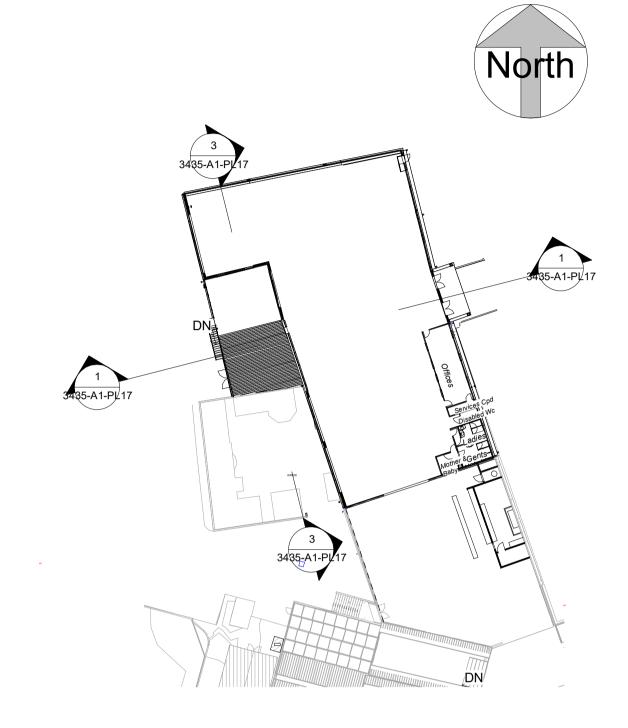

formation of new access road to side

TITLE

Sections of Proposed Ground Floor and Outdoor Seating Area

CLIENT

Mr M. Hassall Carnon Downs Garden Center, Quenchwell Road, Carnon Downs, Truro, TR3 6LN

DATE

11/29/23

REV

DRAWN BY
Author

SCALE (@ A1)

CHECKED BY
Checker
PRO

SCALE (@ A1) PROJECT NUMBER
As indicated 3435

DRAWING NUMBER

3435-A1-PL17