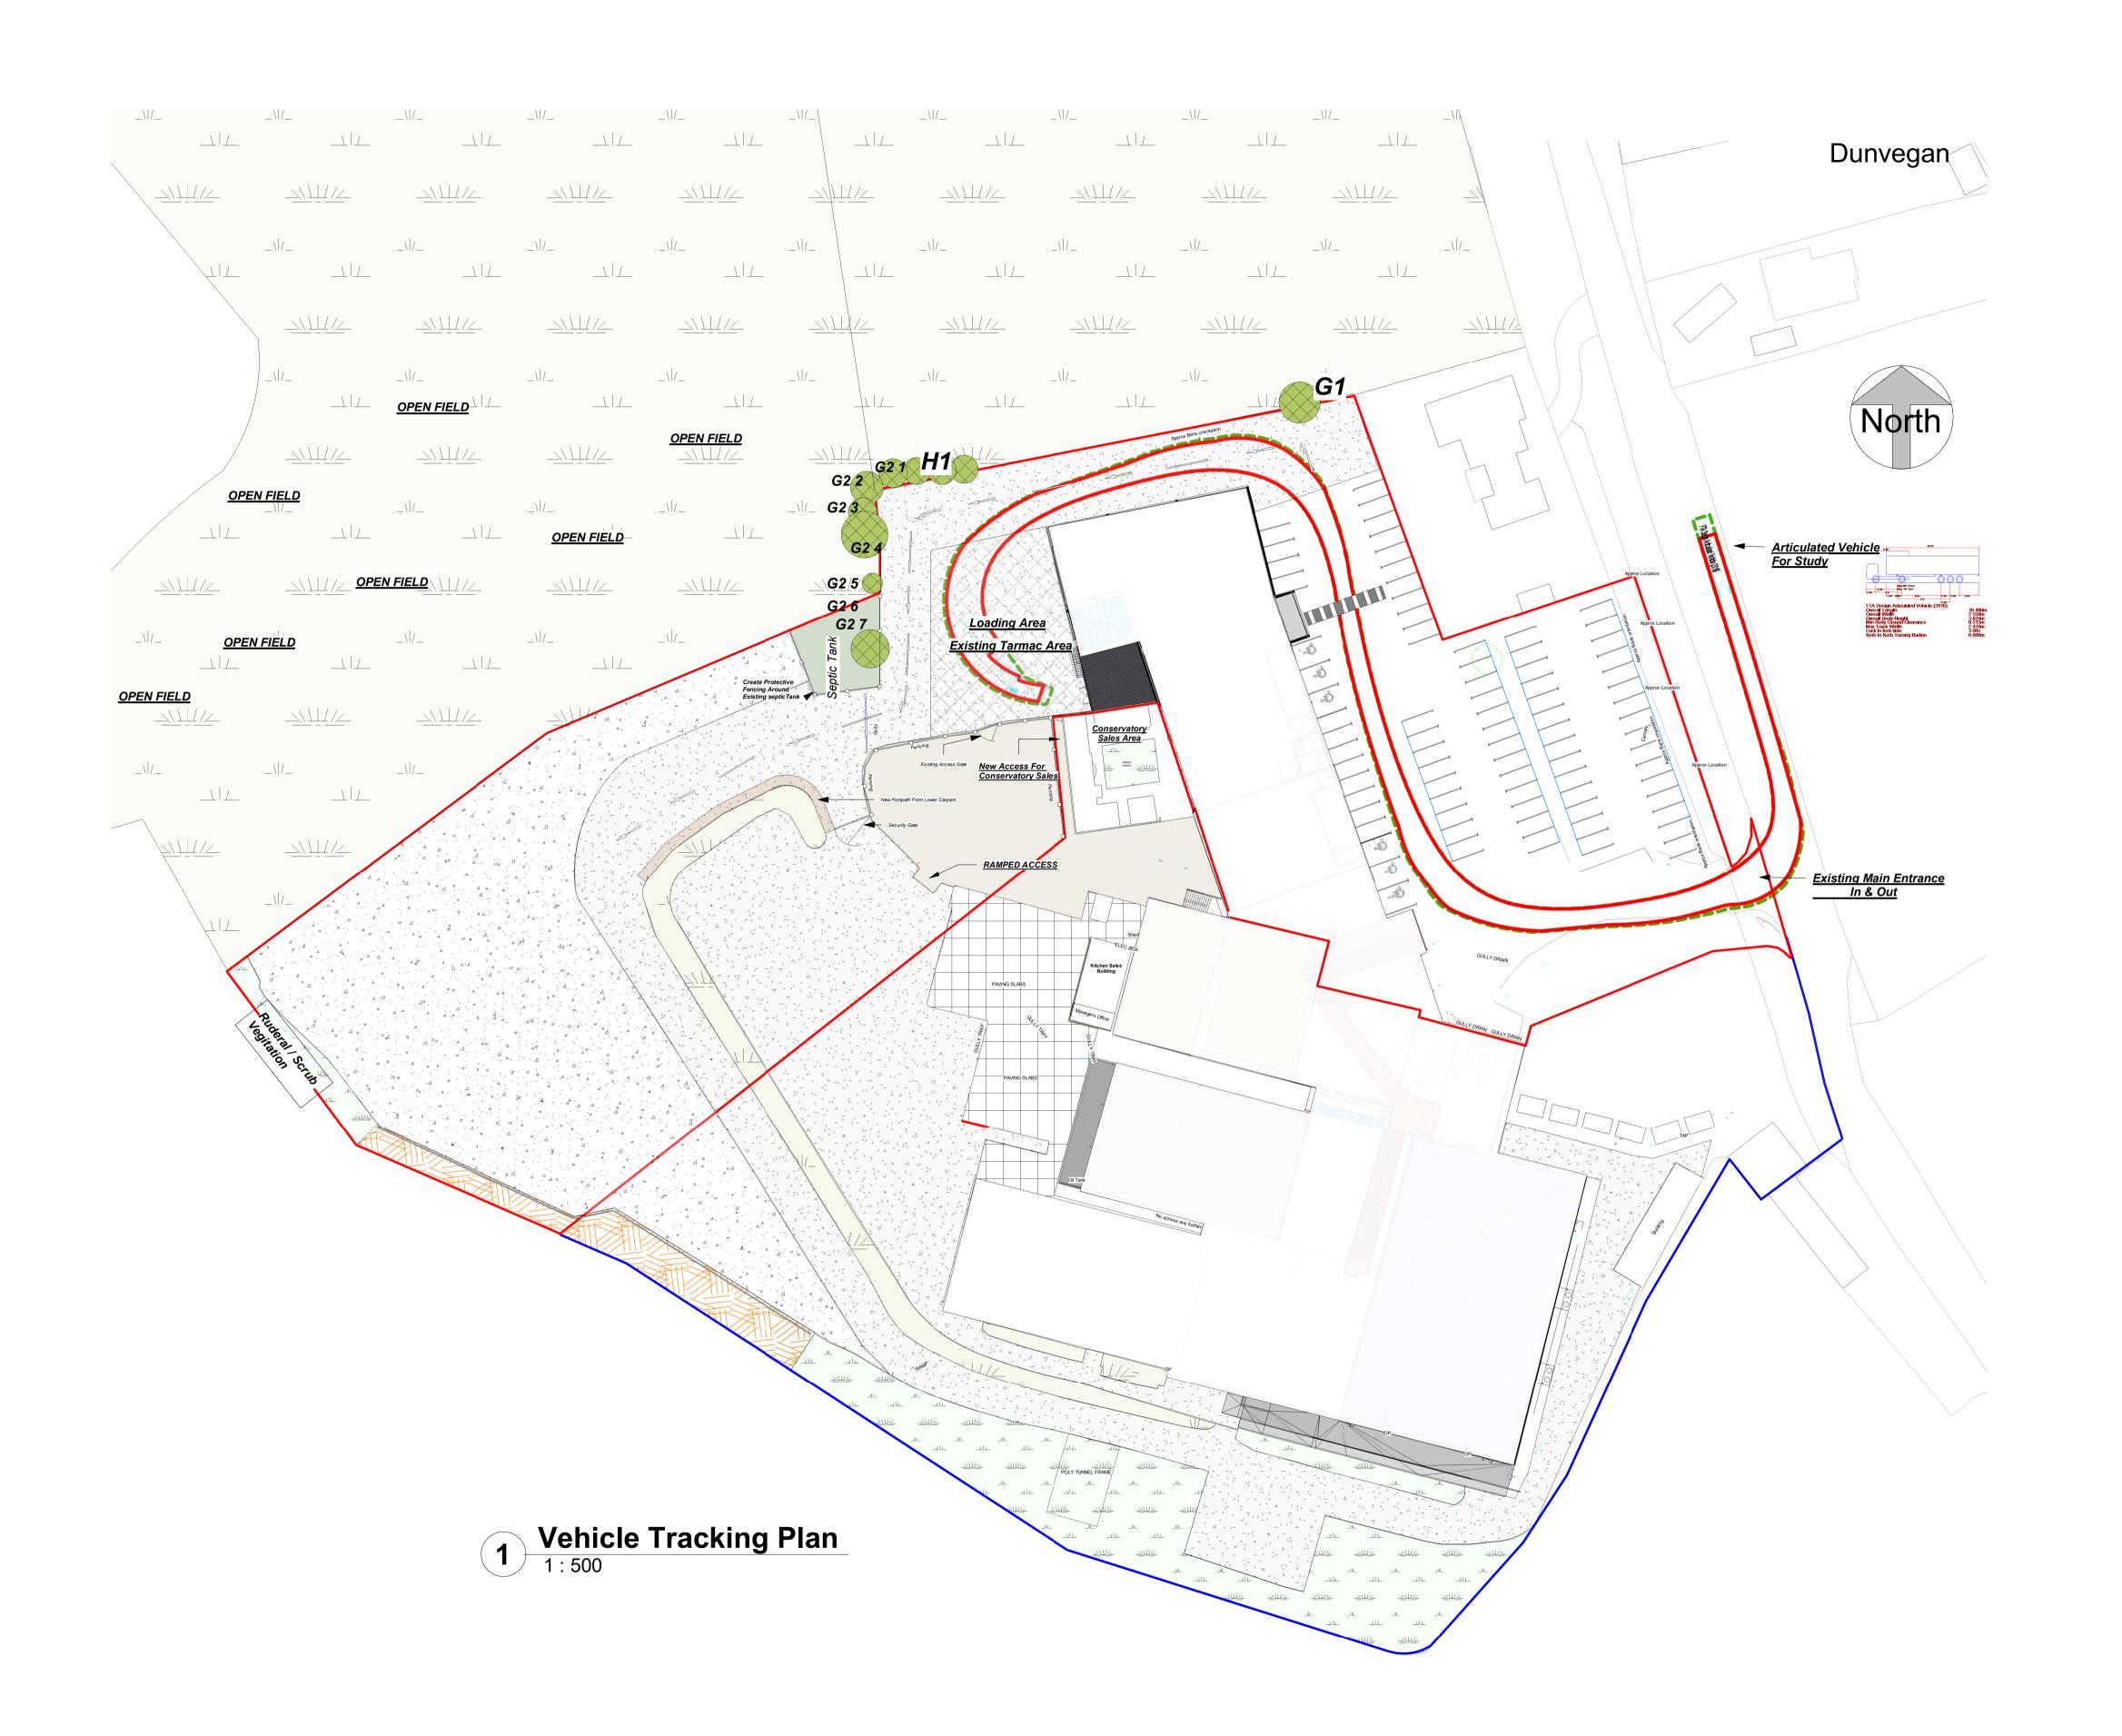

## The Residential Design Studio

Mia Casa, North Pool Rd, Illogan, Redruth, Cornwall TR15 3JQ
Tel: 01326 312723

Planning Application

PROJECT

Demolition of existing portal framed storage building, offices and outside seating area and construction of new storage facility, retail space and extra restaurant area with formation of new access

road to side

TITLE

Vehicle Tracking Plan

CLIENT

Mr M. Hassall Carnon Downs Garden Center, Quenchwell Road, Carnon Downs, Truro, TR3 6LN

DRAWN BY SDA CHECKED BY Nov 23

SCALE (@ A1) PROJECT NUMBER 3435

DRAWING NUMBER
3435-A1-PL13