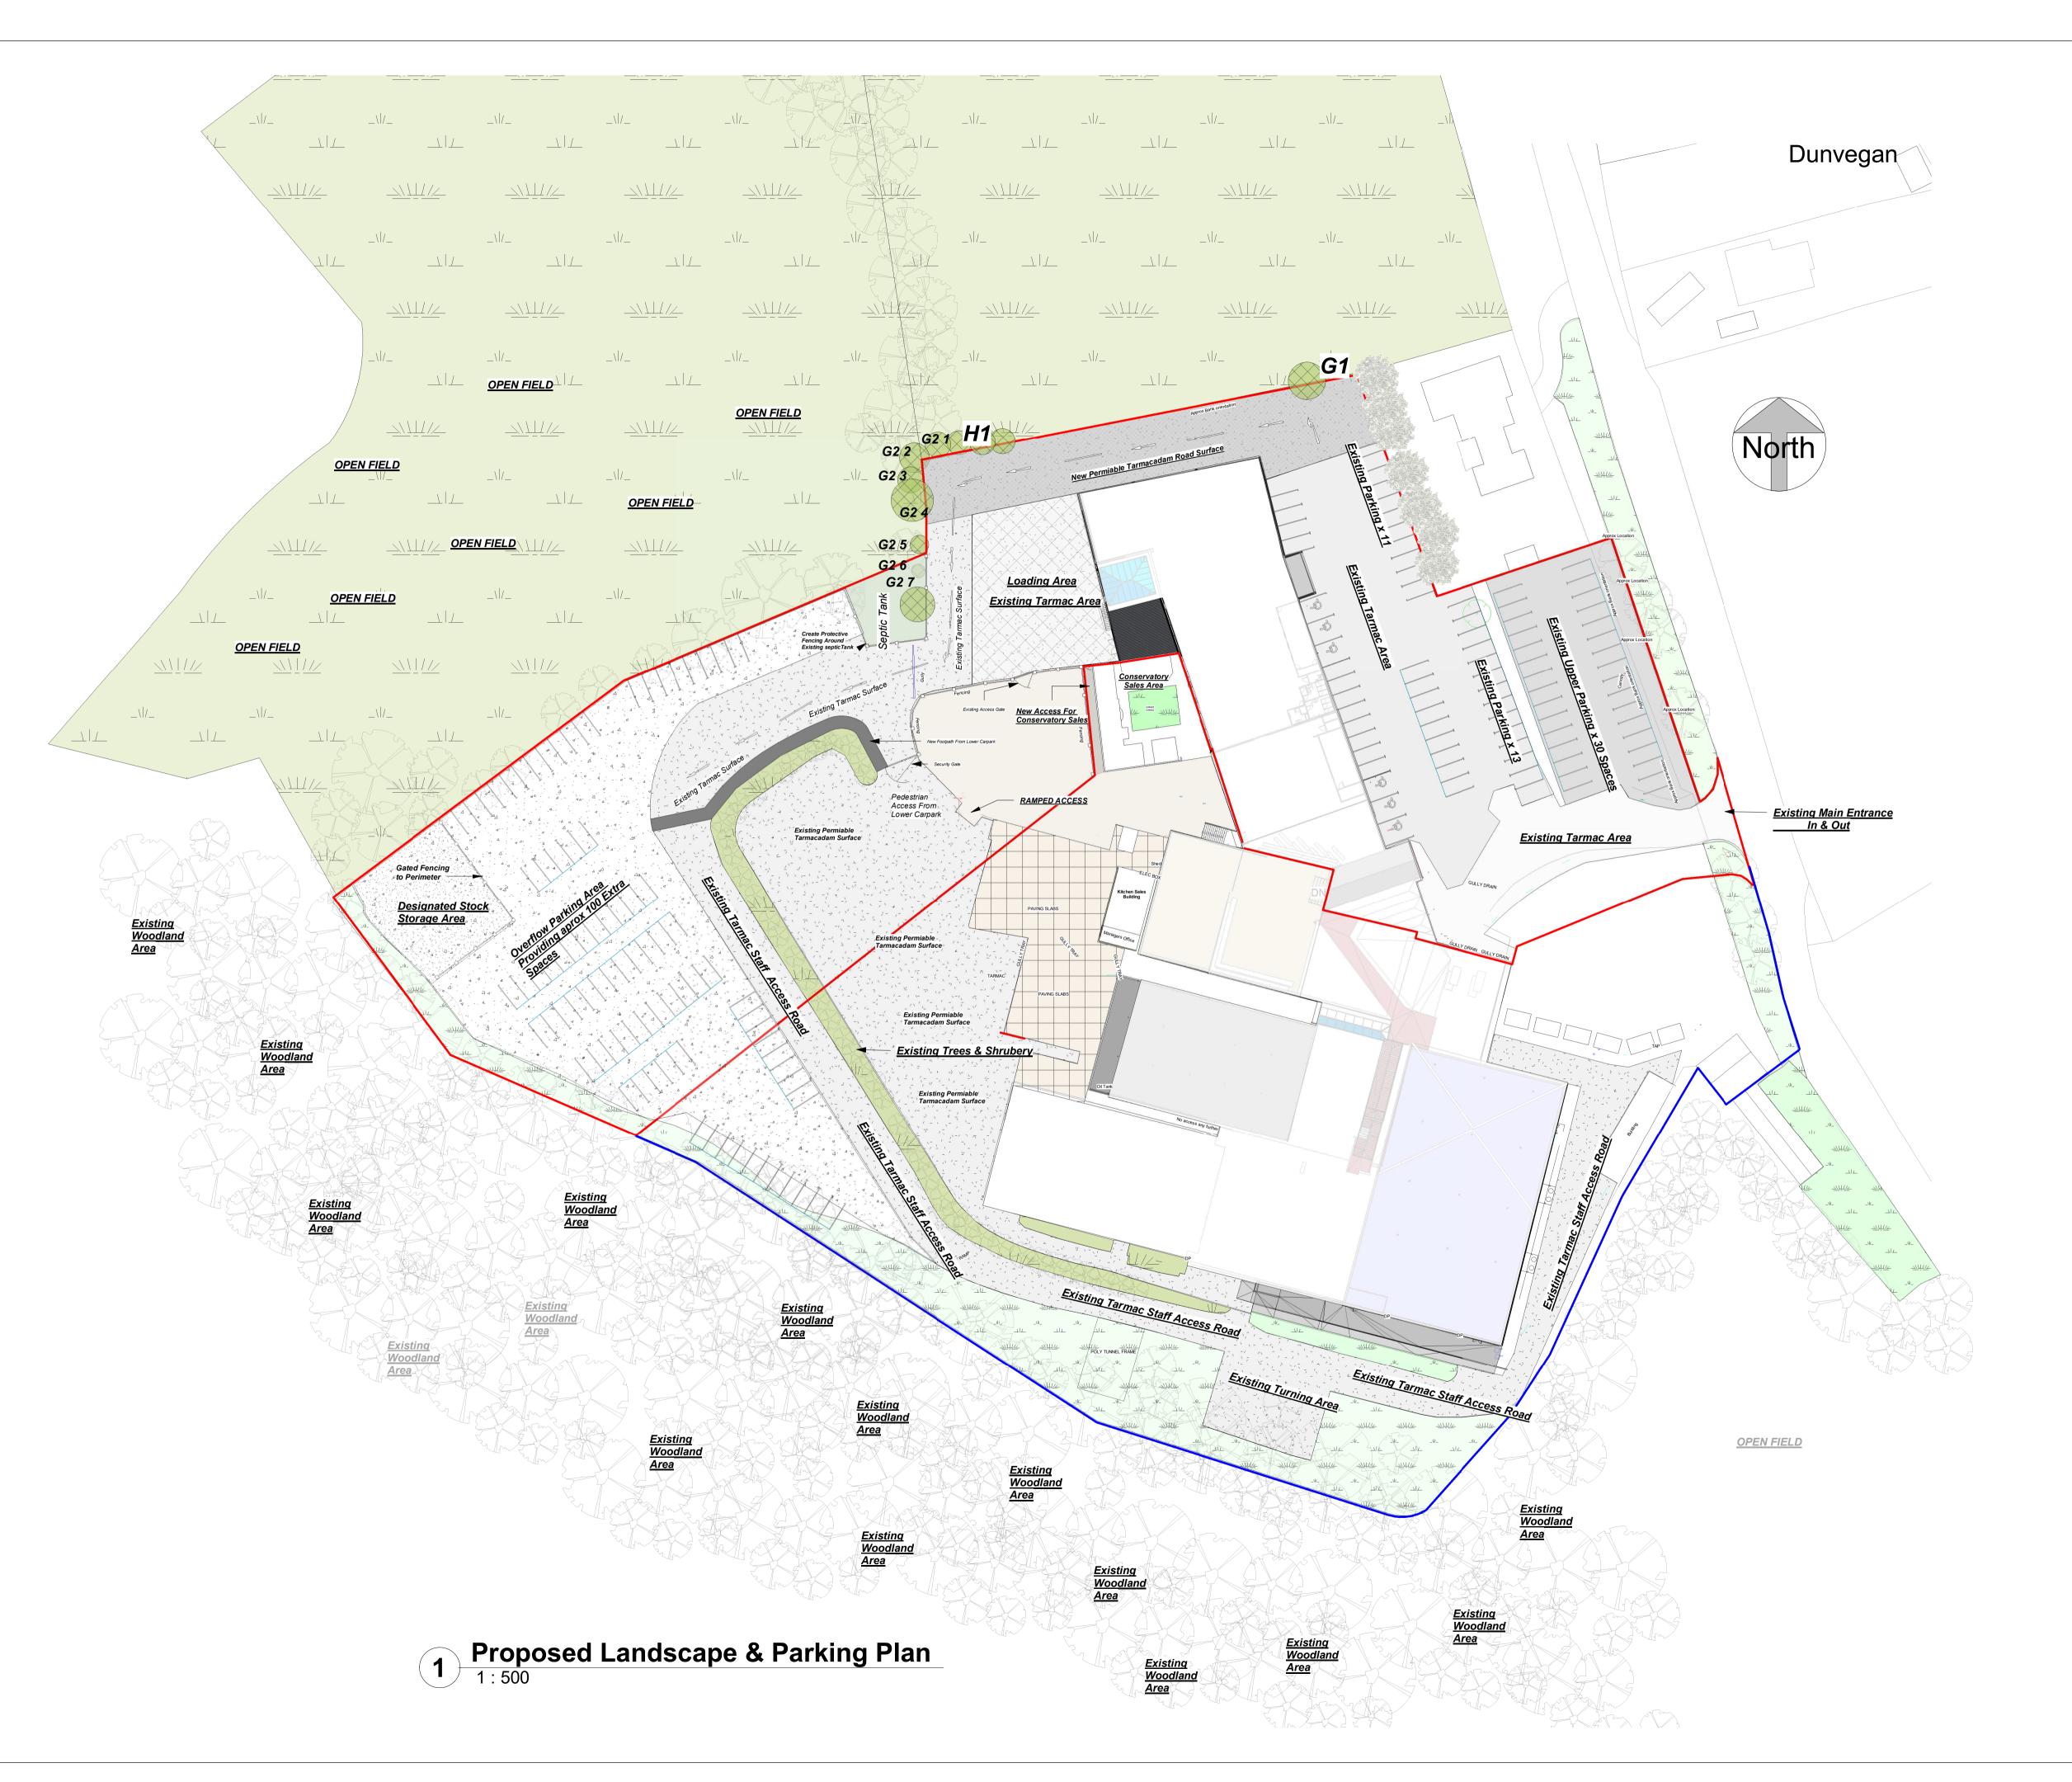

## The Residential Design Studio

Mia Casa, North Pool Rd, Illogan, Redruth, Cornwall TR15 3JQ
Tel: 01326 312723

PROJECT

Demolition of existing portal framed storage building, offices and outside seating area and construction of new storage facility, retail space and extra restaurant area with formation of new access

road to side

TITLE

Proposed Landscape & Parking Plan

CLIENT

Mr M. Hassall Carnon Downs Garden Center, Quenchwell Road, Carnon Downs, Truro, TR3 6LN

DRAWN BY SDA CHECKED BY Nov 23

SCALE (@ A1)
1:500

CHECKED BY DATE
Nov 23

PROJECT NUMBER
3435

DRAWING NUMBER
3435-A1-PL14

08/01/2024 10:18:17

REV