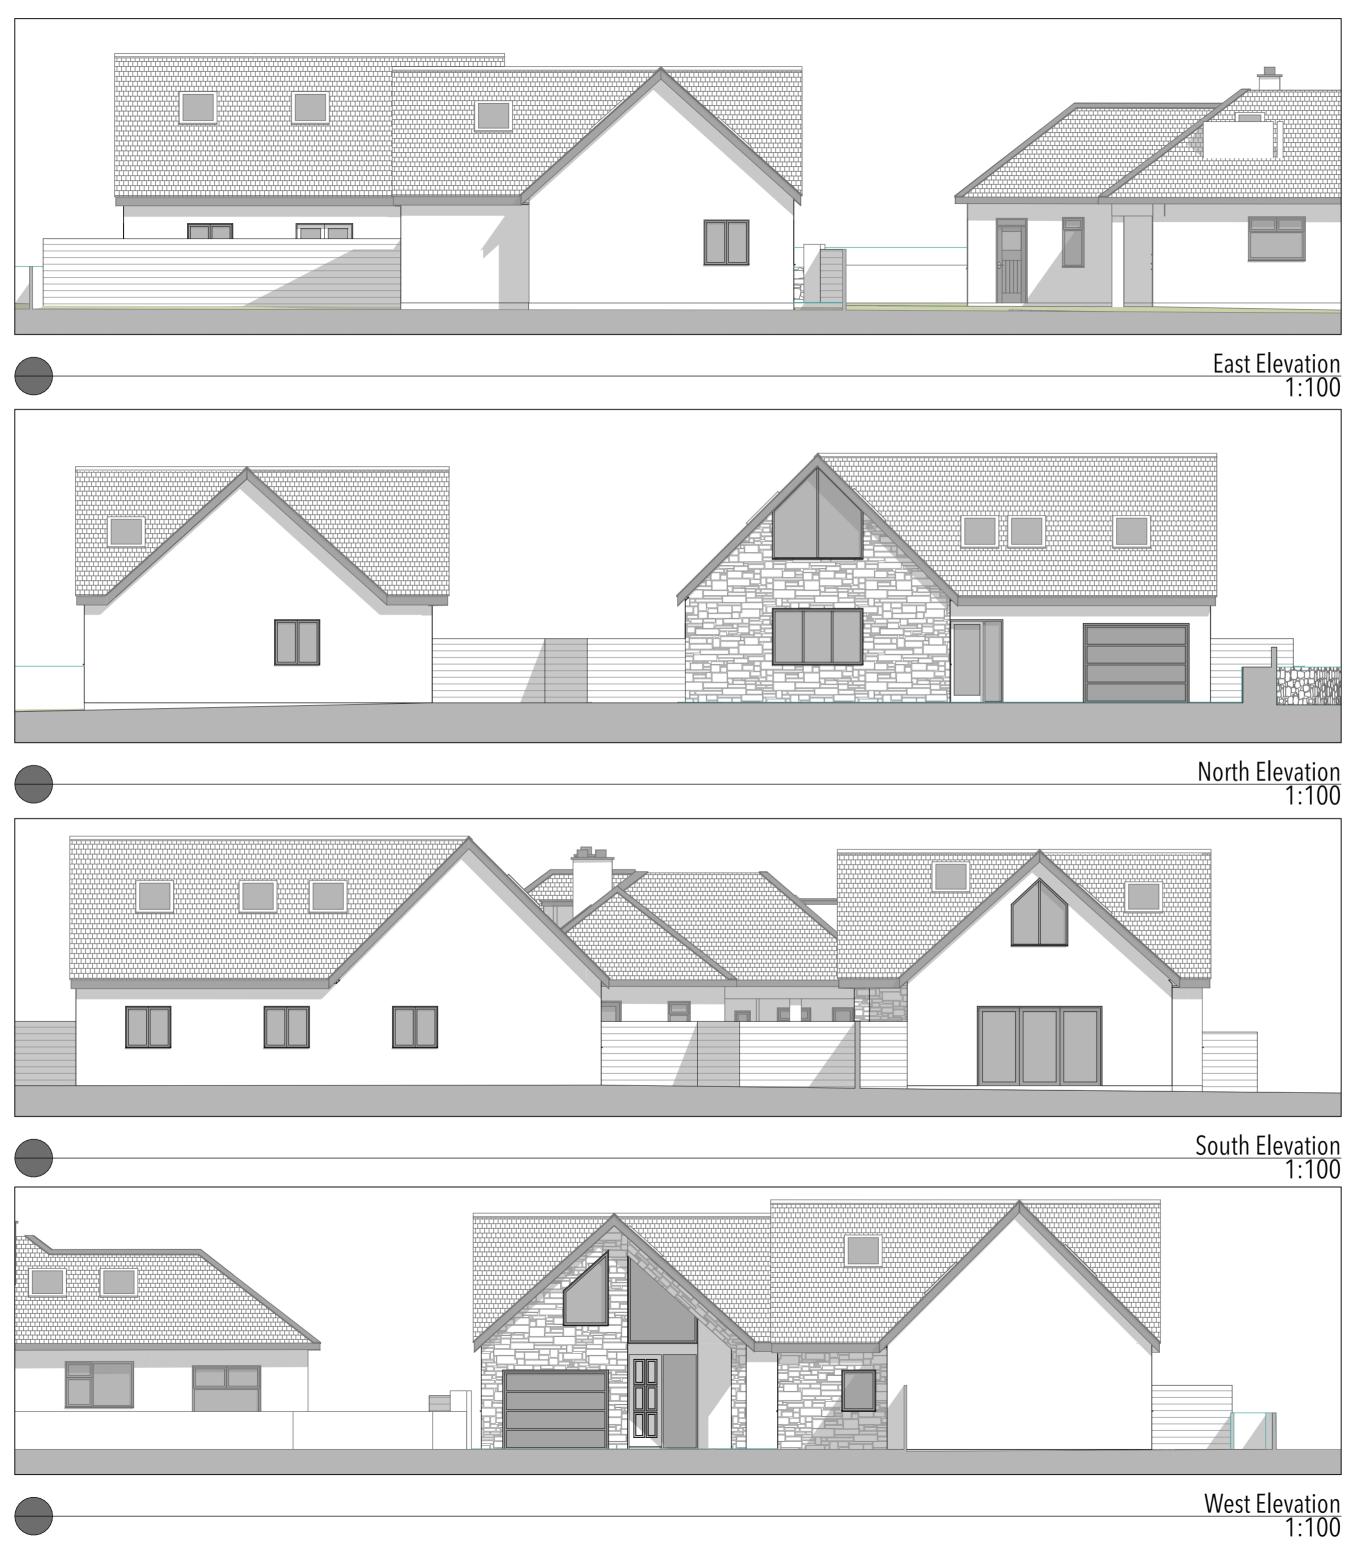

|                                                                    | <b>CIAT</b>                                                                                                                                                 |
|--------------------------------------------------------------------|-------------------------------------------------------------------------------------------------------------------------------------------------------------|
| CHA                                                                | ARTERED PRACTICE                                                                                                                                            |
|                                                                    | r construction purposes. Discrepancies can be caused during printing,<br>any prints to be requested directly from the R A Design office.                    |
| 2 All dimensions and levels to be discrepancies reported to R A De | checked on site by the contractor before commencement of work and esign.                                                                                    |
| <ol> <li>No responsibility can be accepted drawings.</li> </ol>    | ed for errors arising on site due to unauthorised variations from the                                                                                       |
| 4 This drawing is the copyright of                                 | R.A. Design Ltd and may not be reproduced without licence.                                                                                                  |
|                                                                    | ve been considered during the preparation of these drawings.<br>on site please ask to see a copy of the potential site hazards from the<br>and Safety file. |
| Scales<br><u>1:50</u> Om                                           | 1m 2m 3m                                                                                                                                                    |
| <u>1:100</u>                                                       | 1m 4m 6m                                                                                                                                                    |
| <u>1:500</u> 0m<br><u>1:1250</u> 1                                 | 10m 20m 30m<br>10m 50m 80m                                                                                                                                  |
| K                                                                  | A Design Ltd                                                                                                                                                |
| www.radesign.org.uk                                                | , Peverell Terrace, Porthleven<br>Cornwall. TR13 9DZ<br>01736 796111<br>office@radesign.org.ul<br>rchitectural Technologist                                 |
| Proposed New D                                                     |                                                                                                                                                             |
| Rosemullion<br>The Lizard                                          |                                                                                                                                                             |
| Scale & paper size                                                 | Date                                                                                                                                                        |
| 1:100 @ A1                                                         | Nov 2023                                                                                                                                                    |
| <sup>Client</sup><br>Mrs Normington                                |                                                                                                                                                             |
|                                                                    |                                                                                                                                                             |
|                                                                    | Proposed Elevations                                                                                                                                         |
|                                                                    | 2246/09                                                                                                                                                     |
|                                                                    | chartered<br>association<br>of building<br>engineers                                                                                                        |