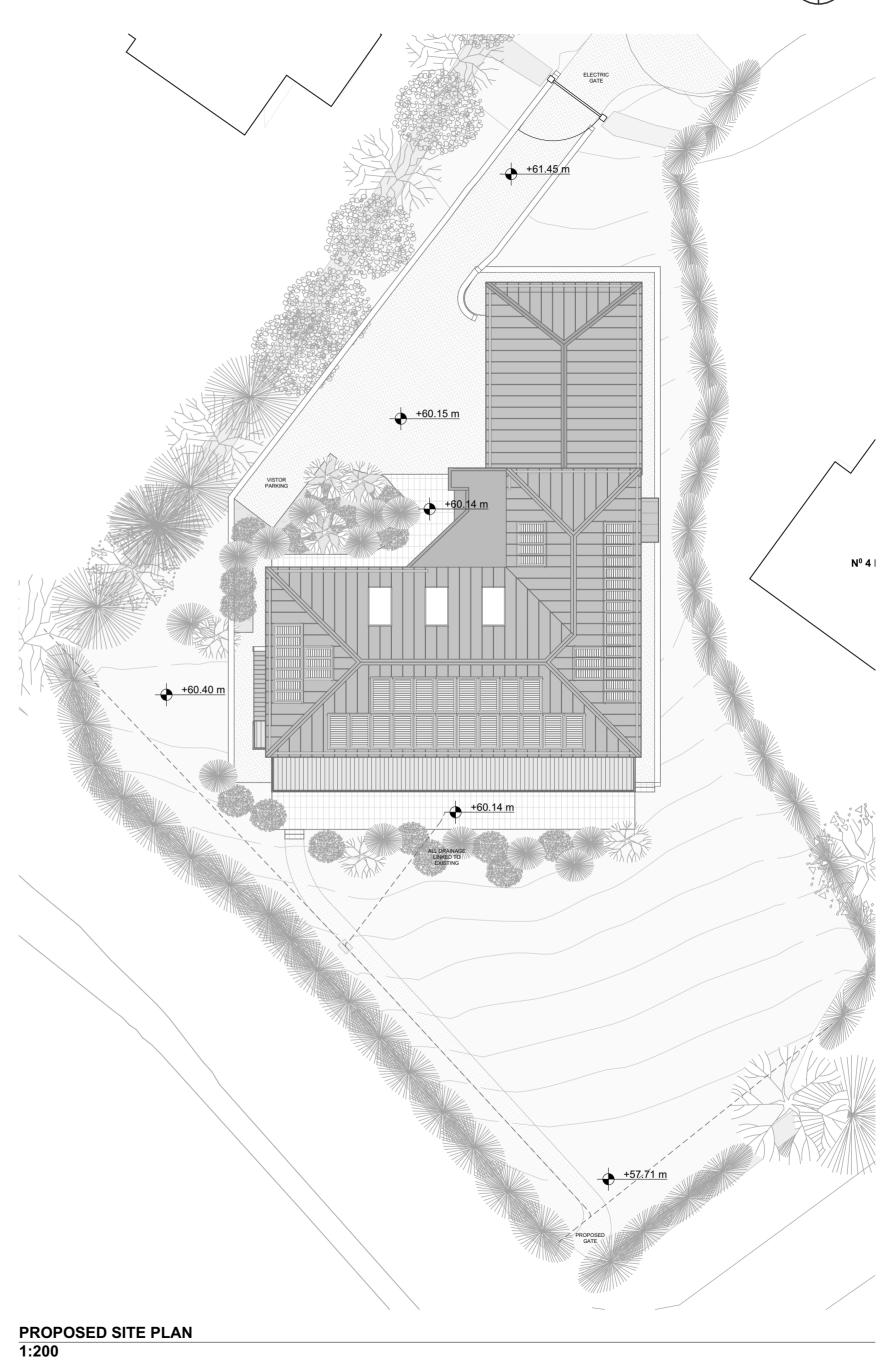

Drawing Title:

EXISTING & PROPOSED SITE PLAN

|  | Scale:<br>1:200@A2                                 | Drawn:<br>CB |      |
|--|----------------------------------------------------|--------------|------|
|  | Date: 11/23 Checked LM  Drawing No: 23218-PL-00-03 |              |      |
|  |                                                    |              | Rev: |