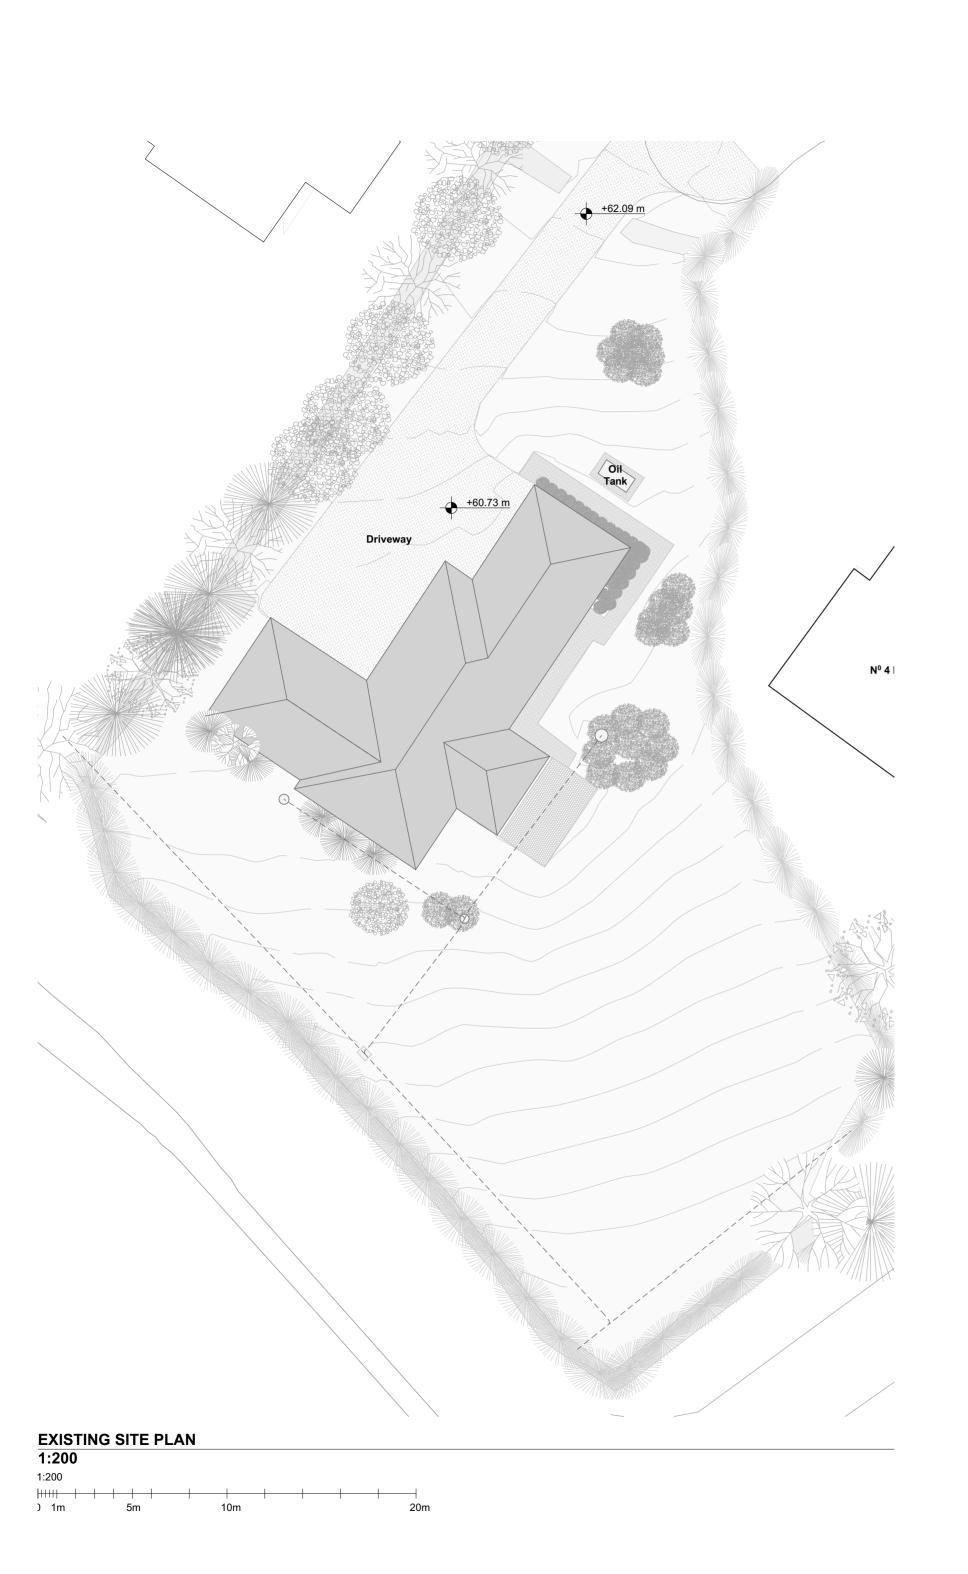

Drawing Title:

EXISTING & PROPOSED SITE PLAN

|  | Scale:<br>1:200@A2                                 | Drawn:<br>CB |      |
|--|----------------------------------------------------|--------------|------|
|  | Date: 11/23 Checked LM  Drawing No: 23218-PL-00-03 |              |      |
|  |                                                    |              | Rev: |