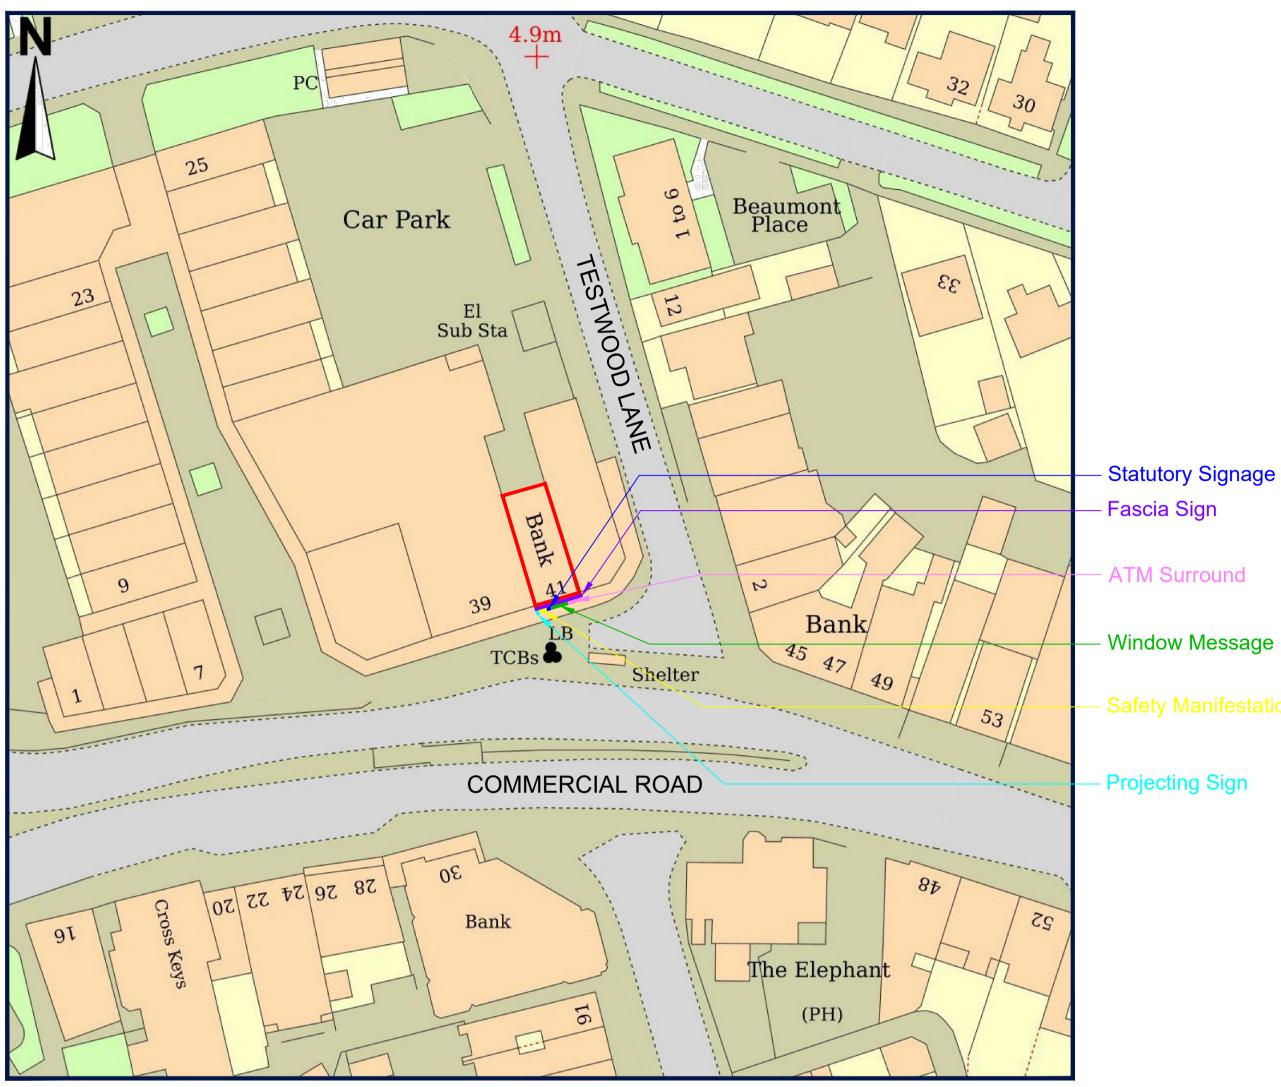

## SIGNAGE KEY:

- Fascia Sign
- Projecting Sign \_\_\_\_\_
- Statutory Signage
- \_\_\_\_\_ ATM Surround
- \_\_\_\_\_ Safety Manifestations
- Window Message

ISG Boleyn House, St Augustines Business Park, Whitstable Kent CT5 2QJ

ALL REFERENCES SHOULD BE READ IN CONJUNCTION WITH THE MOST CURRENT NATIONWIDE DESIGN GUIDES.

– Fascia Sign - ATM Surround

— Window Message

- Safety Manifestations

- Projecting Sign

REVISIONS BRANCH NA TOTTON 41 Comn Totton, S SCALE @ A1