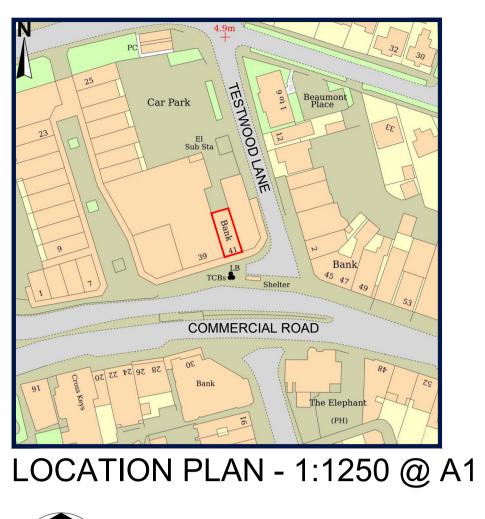

ALL REFERENCES SHOULD BE READ IN CONJUNCTION WITH THE MOST CURRENT NATIONWIDE DESIGN GUIDES.

– Fascia Sign - ATM Surround

— Window Message

- Safety Manifestations

- Projecting Sign

REVISIONS BRANCH NA TOTTON 41 Comn Totton, S SCALE @ A1

**nationwide** 

TOTTON (0557) Brand Update

DRAWN BY: MK

|                                                                 | Α      | A Proposal annotations added to block plan |                           |                                          |                            |               |          | 03.01.2024 |  |
|-----------------------------------------------------------------|--------|--------------------------------------------|---------------------------|------------------------------------------|----------------------------|---------------|----------|------------|--|
|                                                                 | LETTER | DESCRIPTION                                |                           |                                          |                            |               |          | DATE       |  |
| <sup>AME &amp; PREFIX:</sup><br>N<br>Imercial Road,<br>SO40 3BX |        |                                            |                           | DRAWING TYPE:<br>LOCATION AND BLOCK PLAN |                            |               |          |            |  |
| <b>\</b> 1:                                                     |        | SCALE @ A3:                                | DATE DRAWN:<br>22.12.2023 | STATUS:                                  | PROPERTY<br>LOCATION CODE: | DRAWING REF N | NO: REV. |            |  |
| ':                                                              |        | CHECKED BY & DATE:<br>JNA                  | JOB REF:                  | PL                                       | TO42                       | PL.00.        |          | А          |  |