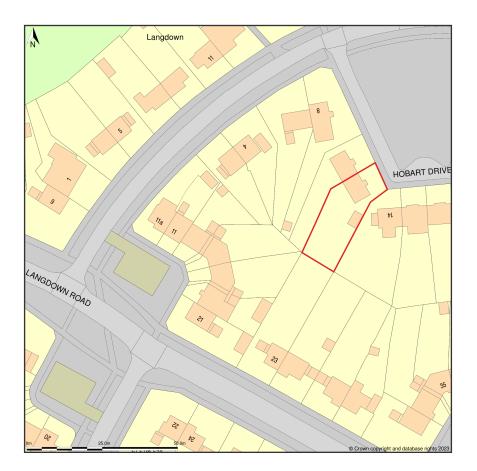

## 12, Hobart Drive, Hythe, Hampshire, SO45 6FH

Location Plan shows area bounded by: 442433.48, 107380.18 442574.9, 107521.6 (at a scale of 1:1250), OSGridRef: SU4250 745. The representation of a road, track or path is no evidence of a right of way. The representation of features as lines is no evidence of a property boundary.

Produced on 24th Oct 2023 from the Ordnance Survey National Geographic Database and incorporating surveyed revision available at this date. Reproduction in whole or part is prohibited without the prior permission of Ordnance Survey. © Crown copyright 2023. Supplied by www.buyaplan.co.uk a licensed Ordnance Survey partner (100053143). Unique plan reference: #00856099-C97A80.