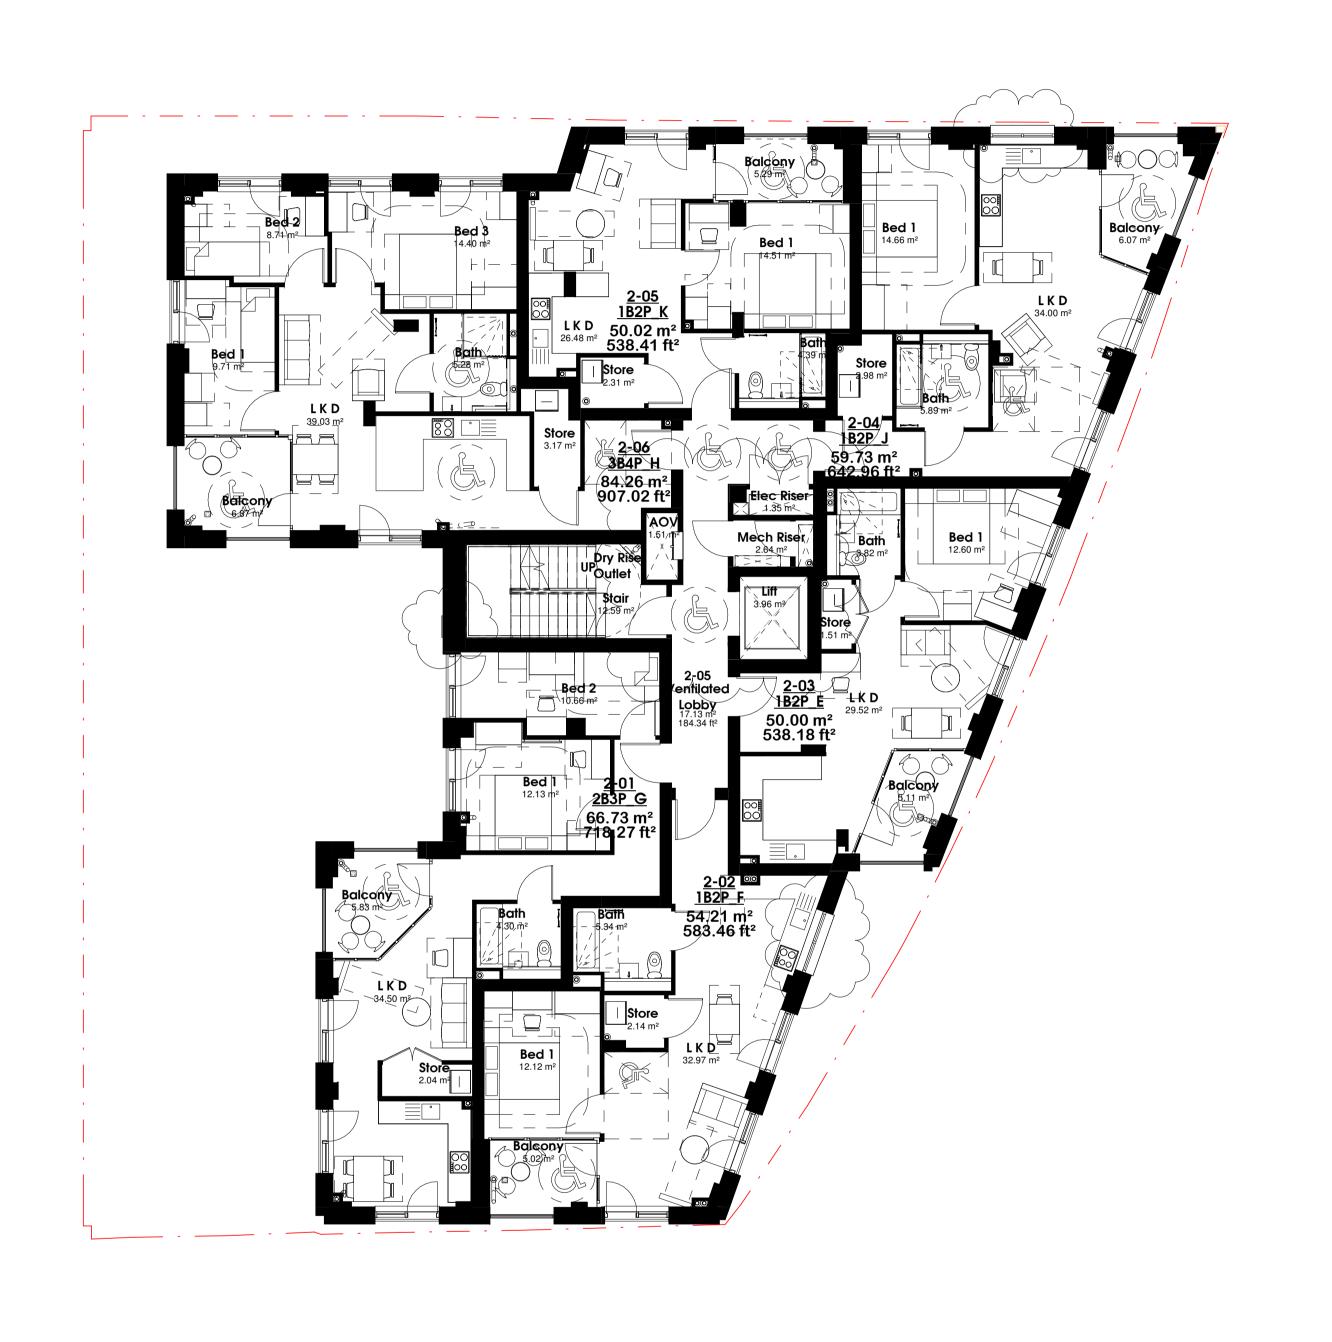

gdm architects Itd trading as gdm architects

VISUAL SCALE 1:100 @ A1

client: Guildmore

project: 87 Blackwall Lane, SE10

OAP
drawing: Second Floor Plan

date: 27.10.23 drawn by: rn

scale: 1:100@A1 checked: km