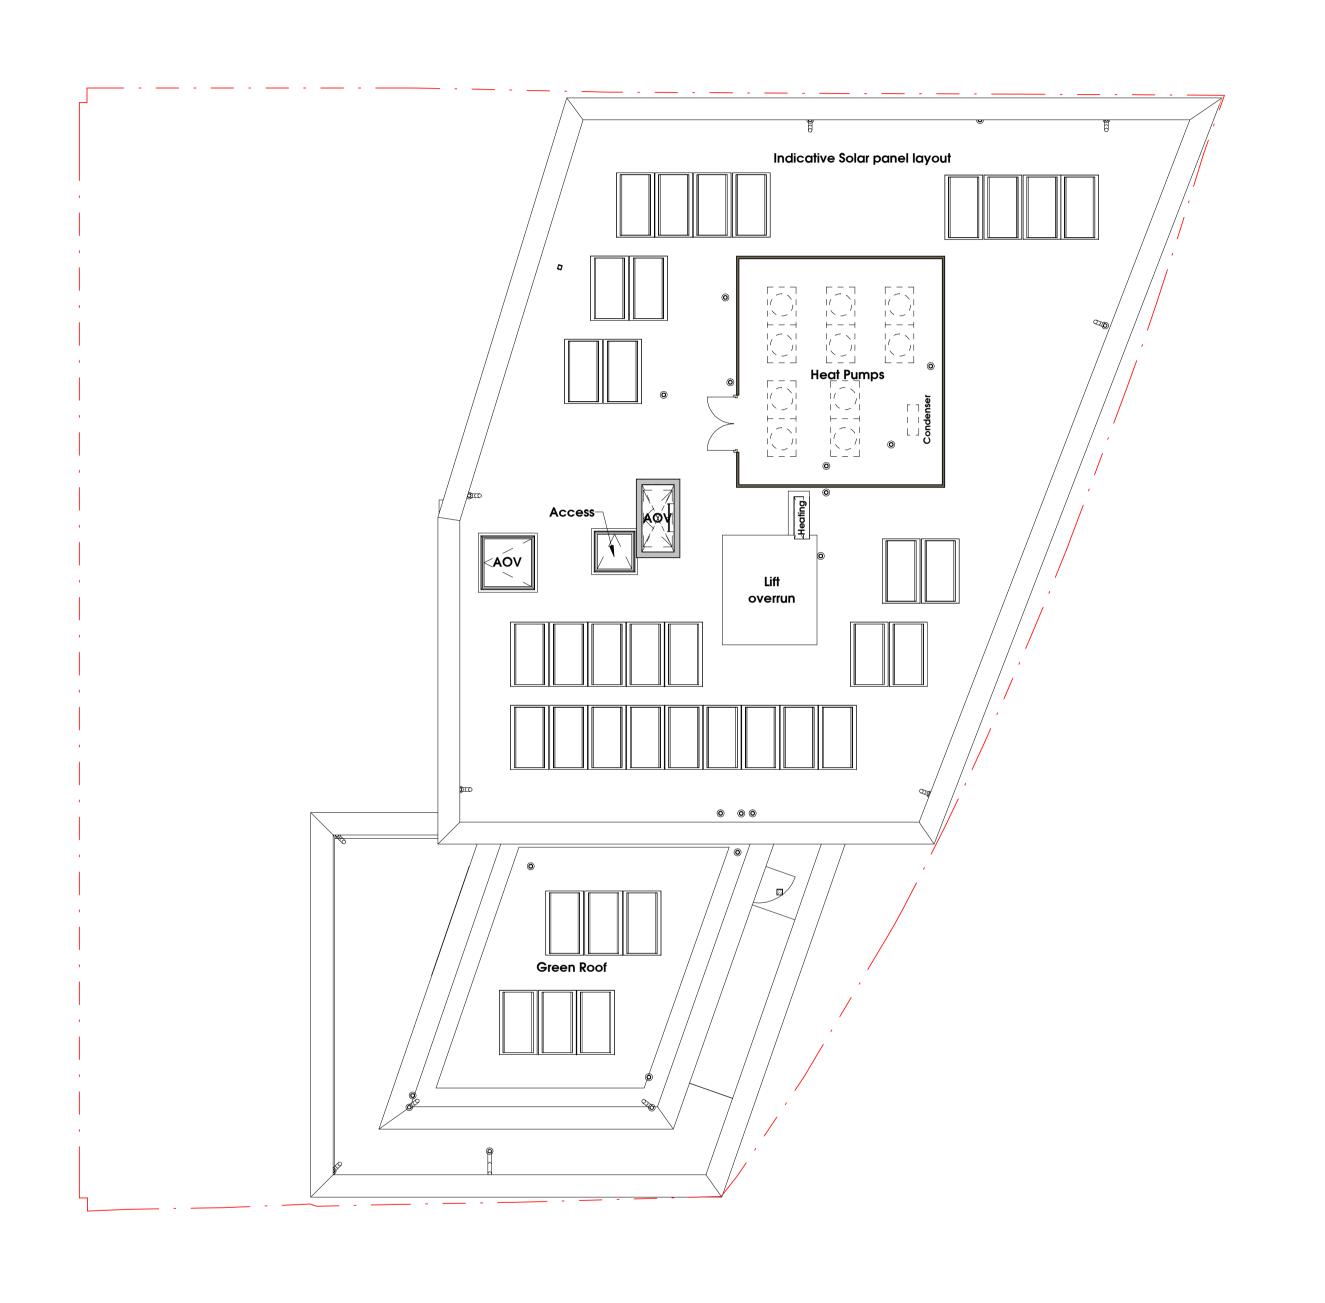

project: 87 Blackwall Lane, SE10

OAP
drawing: Roof Plan

date: 27.10.23 drawn by: rn scale: 1:100@A1 checked: km

Planning

project number drawing number revision P1