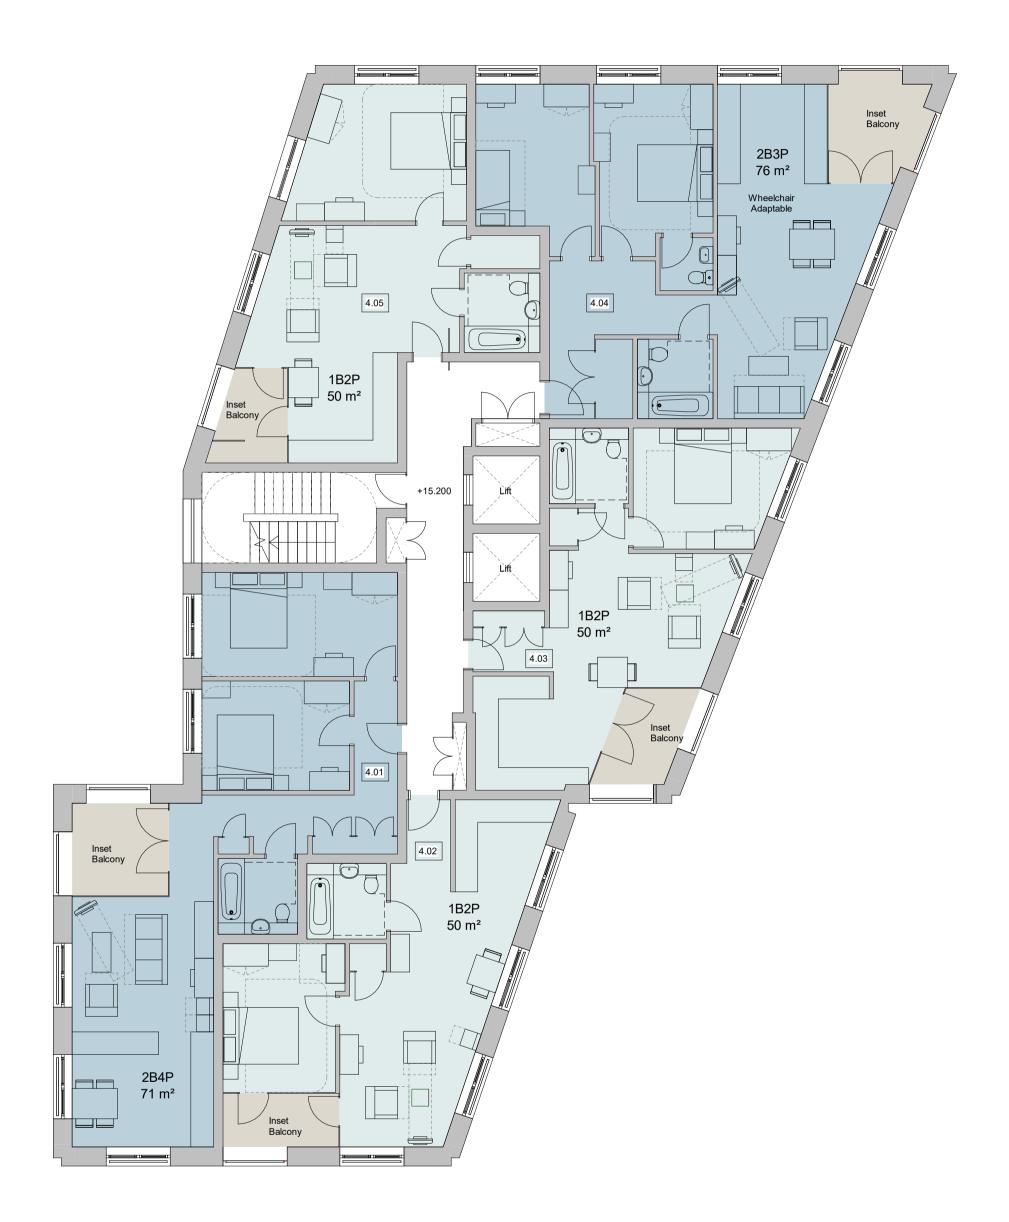

## A 05 06 19 Duplex Entrance revised. Windows amended to allow both leaves to open.

| rev                                                                                                                    | date  | check     | comn  | nents     |          |  |  |
|------------------------------------------------------------------------------------------------------------------------|-------|-----------|-------|-----------|----------|--|--|
| <b>DSDHA</b><br>357 Kennington Lane London SE11 5QY<br>T 020 7703 3555<br>F 020 7703 3890<br>E info@dsdha.co.uk        |       |           |       |           |          |  |  |
| W www.dsdha.co.uk project                                                                                              |       |           |       |           |          |  |  |
| 87<br>Blackwall Lane<br>drawing title<br>Proposed Fourth Floor Plan                                                    |       |           |       |           |          |  |  |
|                                                                                                                        |       |           |       |           |          |  |  |
| draw                                                                                                                   |       | size      |       | date      | scale    |  |  |
| Auth                                                                                                                   |       | A1        |       | 11/12/18  | 1:100    |  |  |
| drawing number                                                                                                         |       |           |       |           | revision |  |  |
| 276-                                                                                                                   | DSDHA | - XX - 04 | 4 -DR | -A-20.006 | A        |  |  |
| REPORT DISCREPANCIES USE LATEST REVISION<br>DO NOT SCALE FROM THIS DRAWING CHECK DIMENSIONS ON SITE<br>COPYRIGHT DSDHA |       |           |       |           |          |  |  |