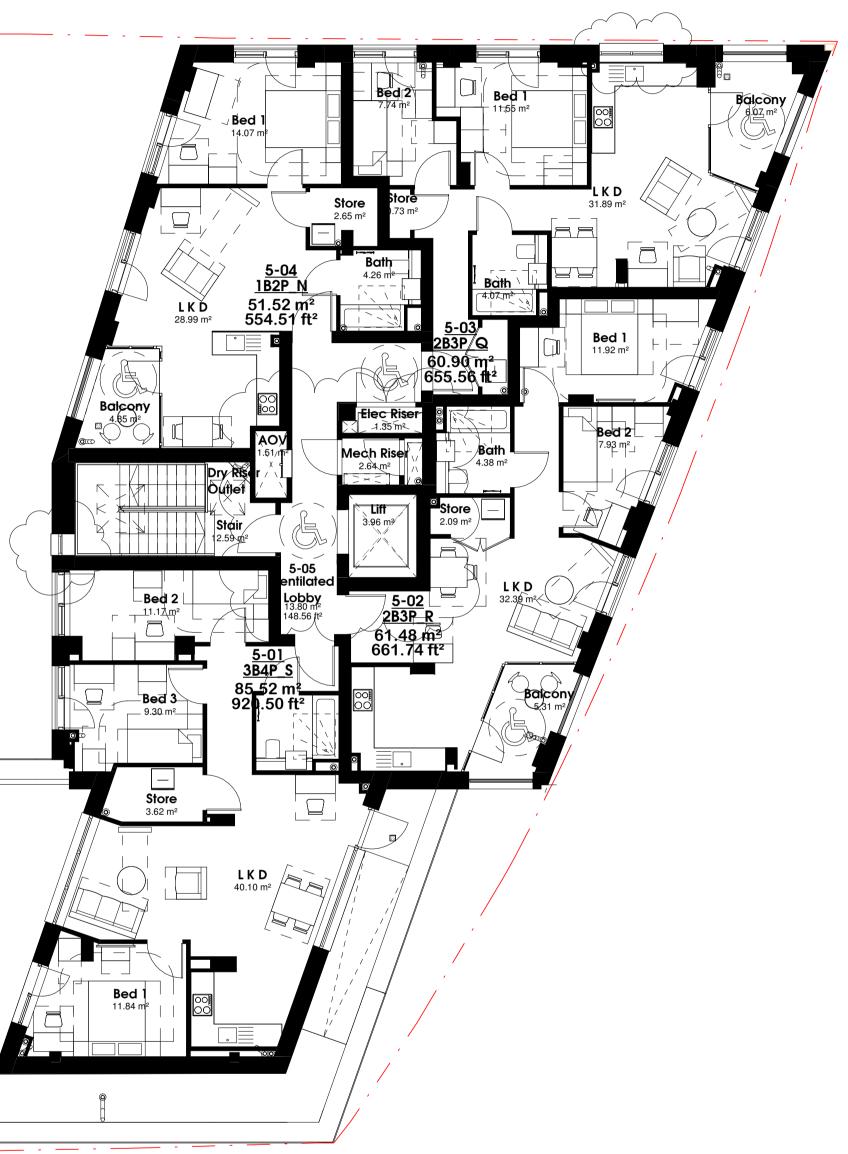

| <b>y</b>                                                                                                                          |                                |                |          |           |
|-----------------------------------------------------------------------------------------------------------------------------------|--------------------------------|----------------|----------|-----------|
| Rev Des                                                                                                                           | Rev Description                |                |          | Date      |
| gd                                                                                                                                | m                              | arch           | hite     | cts       |
| the master's house, college road, maidstone, kent. ME15 6YF<br>t: 01622 760670 e: info@gdmarchitects.co.uk w: gdmarchitects.co.uk |                                |                |          |           |
| client:                                                                                                                           | Guildmore                      |                |          |           |
| project:                                                                                                                          | 87 Blackwall Lane, SE10<br>0AP |                |          |           |
| drawing:                                                                                                                          | p: Fifth Floor Plan            |                |          |           |
| date:                                                                                                                             | 27.10                          | 0.23           | drawn by | : rn      |
| scale:                                                                                                                            | 1:100@A1 checked:              |                |          | km        |
| Planning                                                                                                                          |                                |                |          |           |
| project number                                                                                                                    |                                | drawing number |          | revision  |
| 4348                                                                                                                              |                                | 0325           |          | <b>P1</b> |
|                                                                                                                                   |                                |                |          |           |