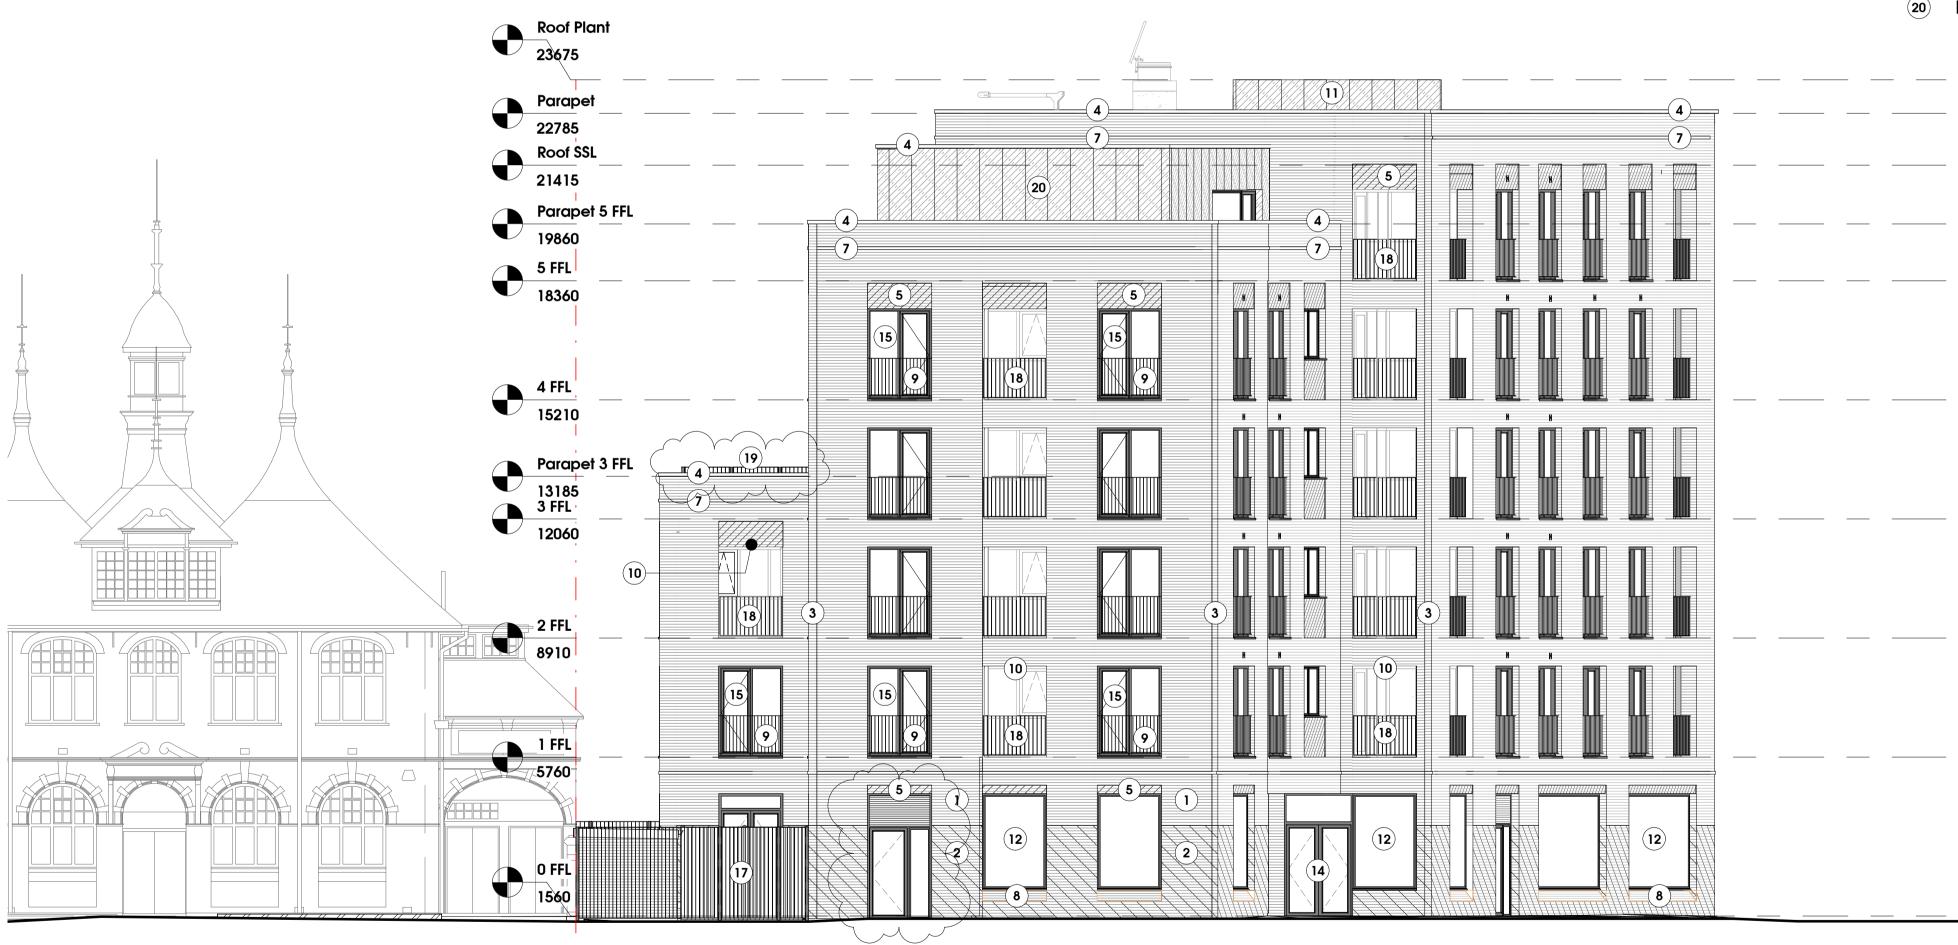

|                | MAIN BRICKW         |
|----------------|---------------------|
| 2              | BRICKWORK E         |
| 3              | BRICKWORK (         |
| <b>(4</b> )    | PARAPET - STO       |
| 5              | <b>RECESSED STE</b> |
| 6              | SAND BLASTE         |
| 7              | BRICK FEATUR        |
| 8              | WINDOW CILL         |
| $\overline{9}$ | JULIET BALCO        |
| (10)           | BALCONY SO          |
| (11)           | ROOF PLANT          |
| (12)           | GROUND FLO          |
| (13)           | MAIN ENTRAN         |
| (14)           | MAIN ENTRAN         |
| (15)           | WINDOWS - D         |
| (16)           | PLANT ROOM          |
| (17)           | FENCE - DARK        |
| (18)           | INSET BALCON        |
| (19)           | PRIVATE TERRA       |
| $\succ$        |                     |
| (20)           | RAINSCREEN          |

WORK - UNIFORM GREY BRICK WITH DARK MORTAR BASE - GLAZED GREY BRICK WITH DARK MORTAR CORNERS - REBATED BRICK DETAIL TONE COPING EPPED BRICK PANEL ED OBSCURED GLASS JRE - PROJECTING BRICK COURSE DETAIL LL - INFLECTED SLOPING BRICK COURSE DETAIL TO GROUND FLOOR OPENINGS ONIES - DARK BRONZE VERTICAL METAL BALUSTRADE OFFITS - DARK BRONZE METAL PANELS FENCLOSURE - DARK BRONZE ACOUSTIC SCREEN OOR WINDOWS - DARK BRONZE FRAME FIXED WINDOWS NCE FEATURE CLADDING - DARK BRONZE METAL PANELS WITH PERFORATED PATTERN NCE DOORS - GLAZED ENTRANCE DOORS WITH DARK BRONZE METAL FRAMING

DARK BRONZE FRAME A DOORS - DARK BRONZE DOORS WITH LOUVRES TO PROVIDE VENTILATION

K BRONZE METAL FENCE WITH VERTICAL FINS

DNY RAIKINGS - DARK BRONZE VERTICAL METAL BALUSTRADE RACE RAILINGS - DARK BRONZE VERTICAL METAL BALUSTRADE

CLADDING - DARK BRONZE

| PI P                                                                                                                              | lanning Issue                  | inning issue    |          |              |  |  |  |
|-----------------------------------------------------------------------------------------------------------------------------------|--------------------------------|-----------------|----------|--------------|--|--|--|
| Rev D                                                                                                                             | escription                     | cription Drawn  |          |              |  |  |  |
| gc                                                                                                                                | Imo                            | arch            | nite     | cts          |  |  |  |
| the master's house, college road, maidstone, kent. ME15 6YF<br>t: 01622 760670 e: info@gdmarchitects.co.uk w: gdmarchitects.co.uk |                                |                 |          |              |  |  |  |
| client:                                                                                                                           | Guilo                          | dmore           |          |              |  |  |  |
| project:                                                                                                                          | 87 Blackwall Lane, SE10<br>0AP |                 |          |              |  |  |  |
| drawing                                                                                                                           | : Soutl                        | South Elevation |          |              |  |  |  |
| date:                                                                                                                             | 27.10                          | 0.23            | drawn by | drawn by: ľN |  |  |  |
| scale:                                                                                                                            | 1:10                           | 00 @A 1         | checked  | km           |  |  |  |
| Planning                                                                                                                          |                                |                 |          |              |  |  |  |
| project number                                                                                                                    |                                | drawing number  |          | revision     |  |  |  |
| 4348                                                                                                                              |                                | 0331            |          | <b>P1</b>    |  |  |  |
|                                                                                                                                   | •••                            |                 |          |              |  |  |  |