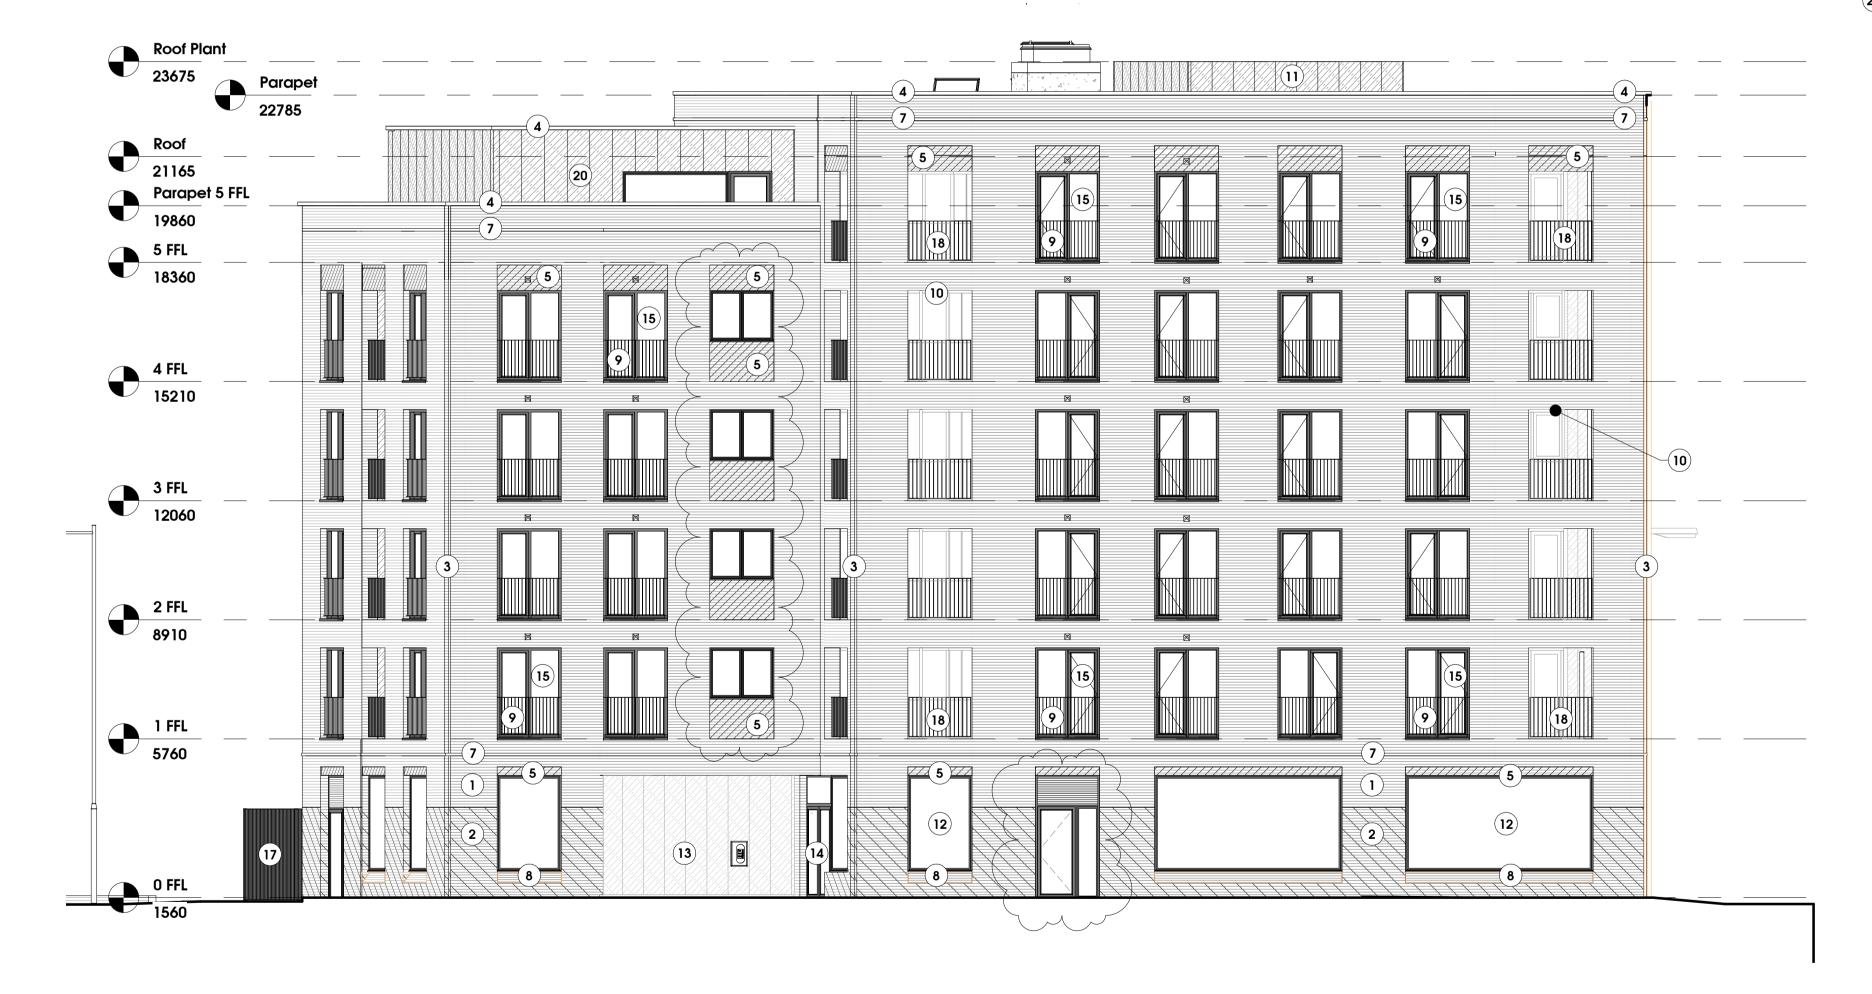

0m 2m 4m 6m 8m 10m

© gdm architects Itd trading as gdm architects

VISUAL SCALE 1:100 @ A1

- 1) MAIN BRICKWORK UNIFORM GREY BRICK WITH DARK MORTAR
- BRICKWORK BASE GLAZED GREY BRICK WITH DARK MORTAR
- (3) BRICKWORK CORNERS REBATED BRICK DETAIL
- 4 PARAPET STONE COPING
- 5 RECESSED STEPPED BRICK PANEL
- SAND BLASTED OBSCURED GLASS
- BRICK FEATURE PROJECTING BRICK COURSE DETAIL
- WINDOW CILL INFLECTED SLOPING BRICK COURSE DETAIL TO GROUND FLOOR OPENINGS
- 9 JULIET BALCONIES DARK BRONZE VERTICAL METAL BALUSTRADE
- 10 BALCONY SOFFITS DARK BRONZE METAL PANELS
- ROOF PLANT ENCLOSURE DARK BRONZE ACOUSTIC SCREEN
- GROUND FLOOR WINDOWS DARK BRONZE FRAME FIXED WINDOWS
- 13) MAIN ENTRANCE FEATURE CLADDING DARK BRONZE METAL PANELS WITH PERFORATED PATTERN
- 14) MAIN ENTRANCE DOORS GLAZED ENTRANCE DOORS WITH DARK BRONZE METAL FRAMING
- 15 WINDOWS DARK BRONZE FRAME
- PLANT ROOM DOORS DARK BRONZE DOORS WITH LOUVRES TO PROVIDE VENTILATION
- 17 FENCE DARK BRONZE METAL FENCE WITH VERTICAL FINS
- 18 INSET BALCONY RAIKINGS DARK BRONZE VERTICAL METAL BALUSTRADE
- 19 PRIVATE TERRACE RAILINGS DARK BRONZE VERTICAL METAL BALUSTRADE
- 20 RAINSCREEN CLADDING DARK BRONZE