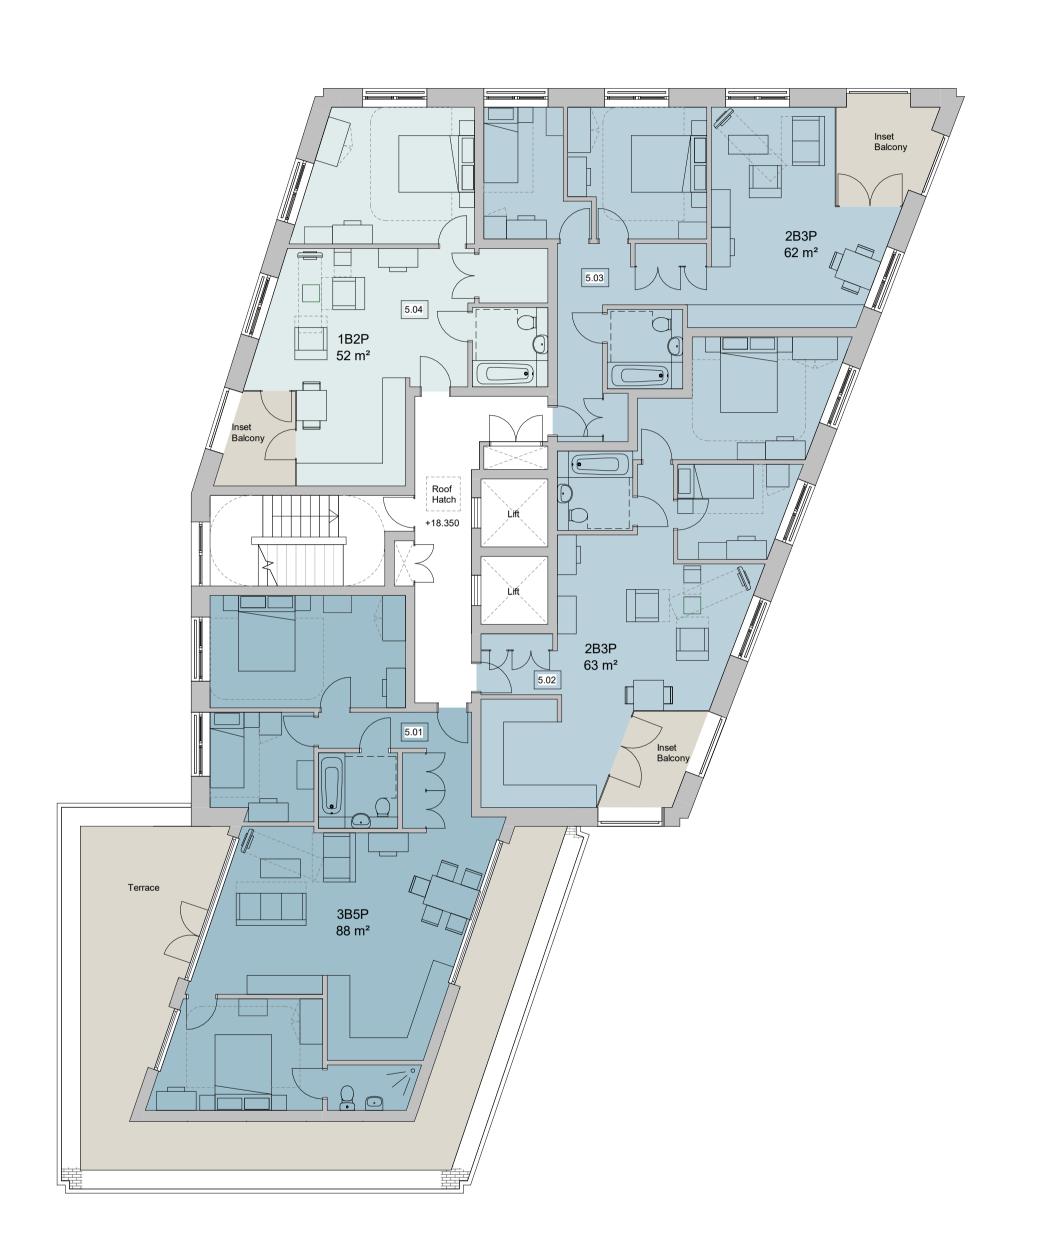

### Blackwall Lane

drawing title

Proposed Fifth Floor Plan

| drawn                        | size                                                                                           | date     | scale    |
|------------------------------|------------------------------------------------------------------------------------------------|----------|----------|
| Author                       | A1                                                                                             | 11/12/18 | 1 : 100  |
| drawing number               |                                                                                                |          | revision |
| 276-DSDHA-XX-05 -DR-A-20.007 |                                                                                                |          | А        |
| DO NOT SCALE F               | REPORT DISCREPANCIES DO NOT SCALE FROM THIS DRAWING COPYRIGHT DSDHA USE LATEST RE CHECK DIMENS |          |          |