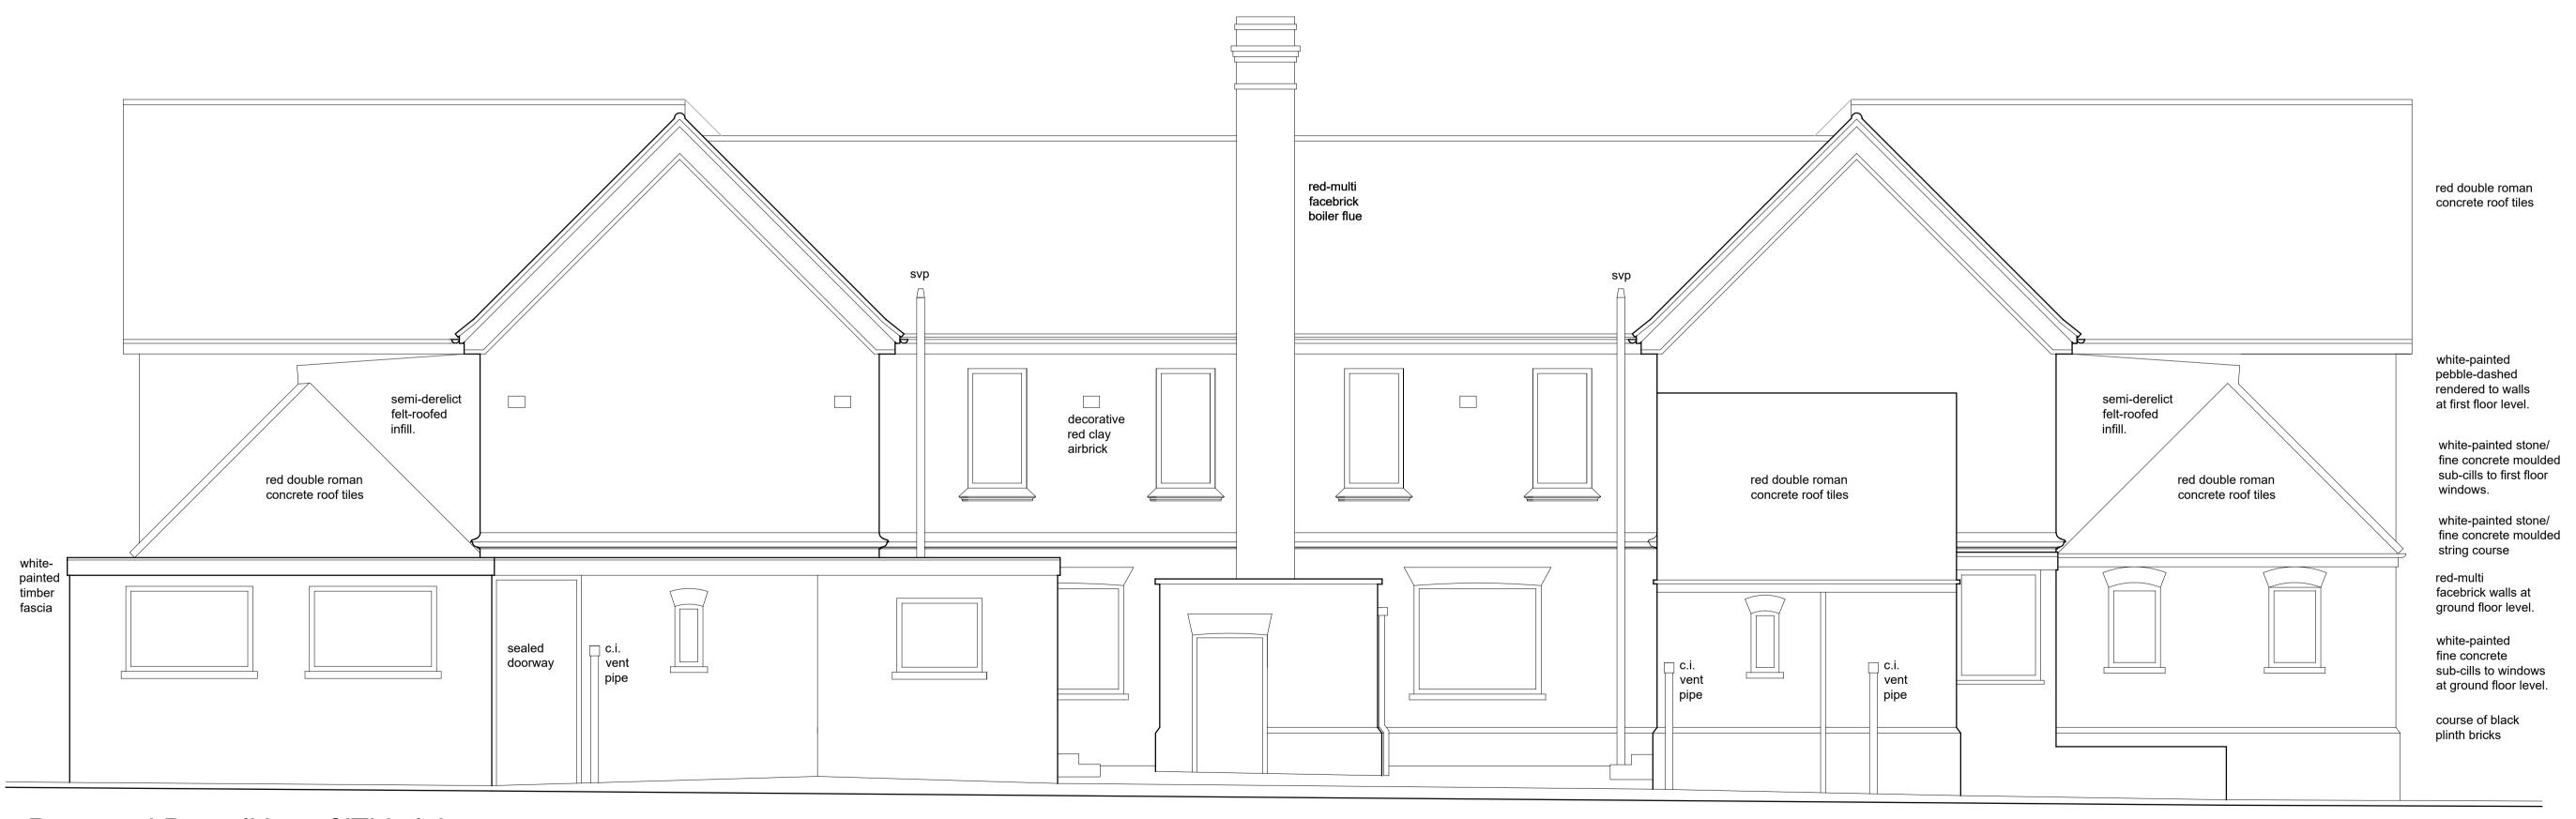

ALL WINDOWS & EXTERNAL DOORS ON GROUND & FIRST FLOORS ARE SEALED WITH PLYWOOD SHUTTERING OR PERFORATED STEEL SHEET, FOR SECURITY OF THE VACANT & UNSAFE BUILDING

## SHAMROCK; EAST ELEVATION

SHAMROCK: WEST ELEVATION

Proposed Demolition of 'Thistle' and 'Shamrock' Blocks at Goldie Leigh Hospital, Welling

AREALL WINDOWS & EXTERNAL DOORS ON GROUND & FIRST FLOORS ARE SEALED WITH PLYWOOD SHUTTERING OR PERFORATED STEEL SHEET, FOR SECURITY OF THE VACANT & UNSAFE BUILDING

SHAMROCK: EAST & WEST

1m 2m 3m 4m 5m 6m 7m 8m 9m 10m

**ELEVATIONS AS EXISTING** 

USE THIS DRAWING IN CONNECTION WITH THE CLIPPENT DRO LECT ONLY