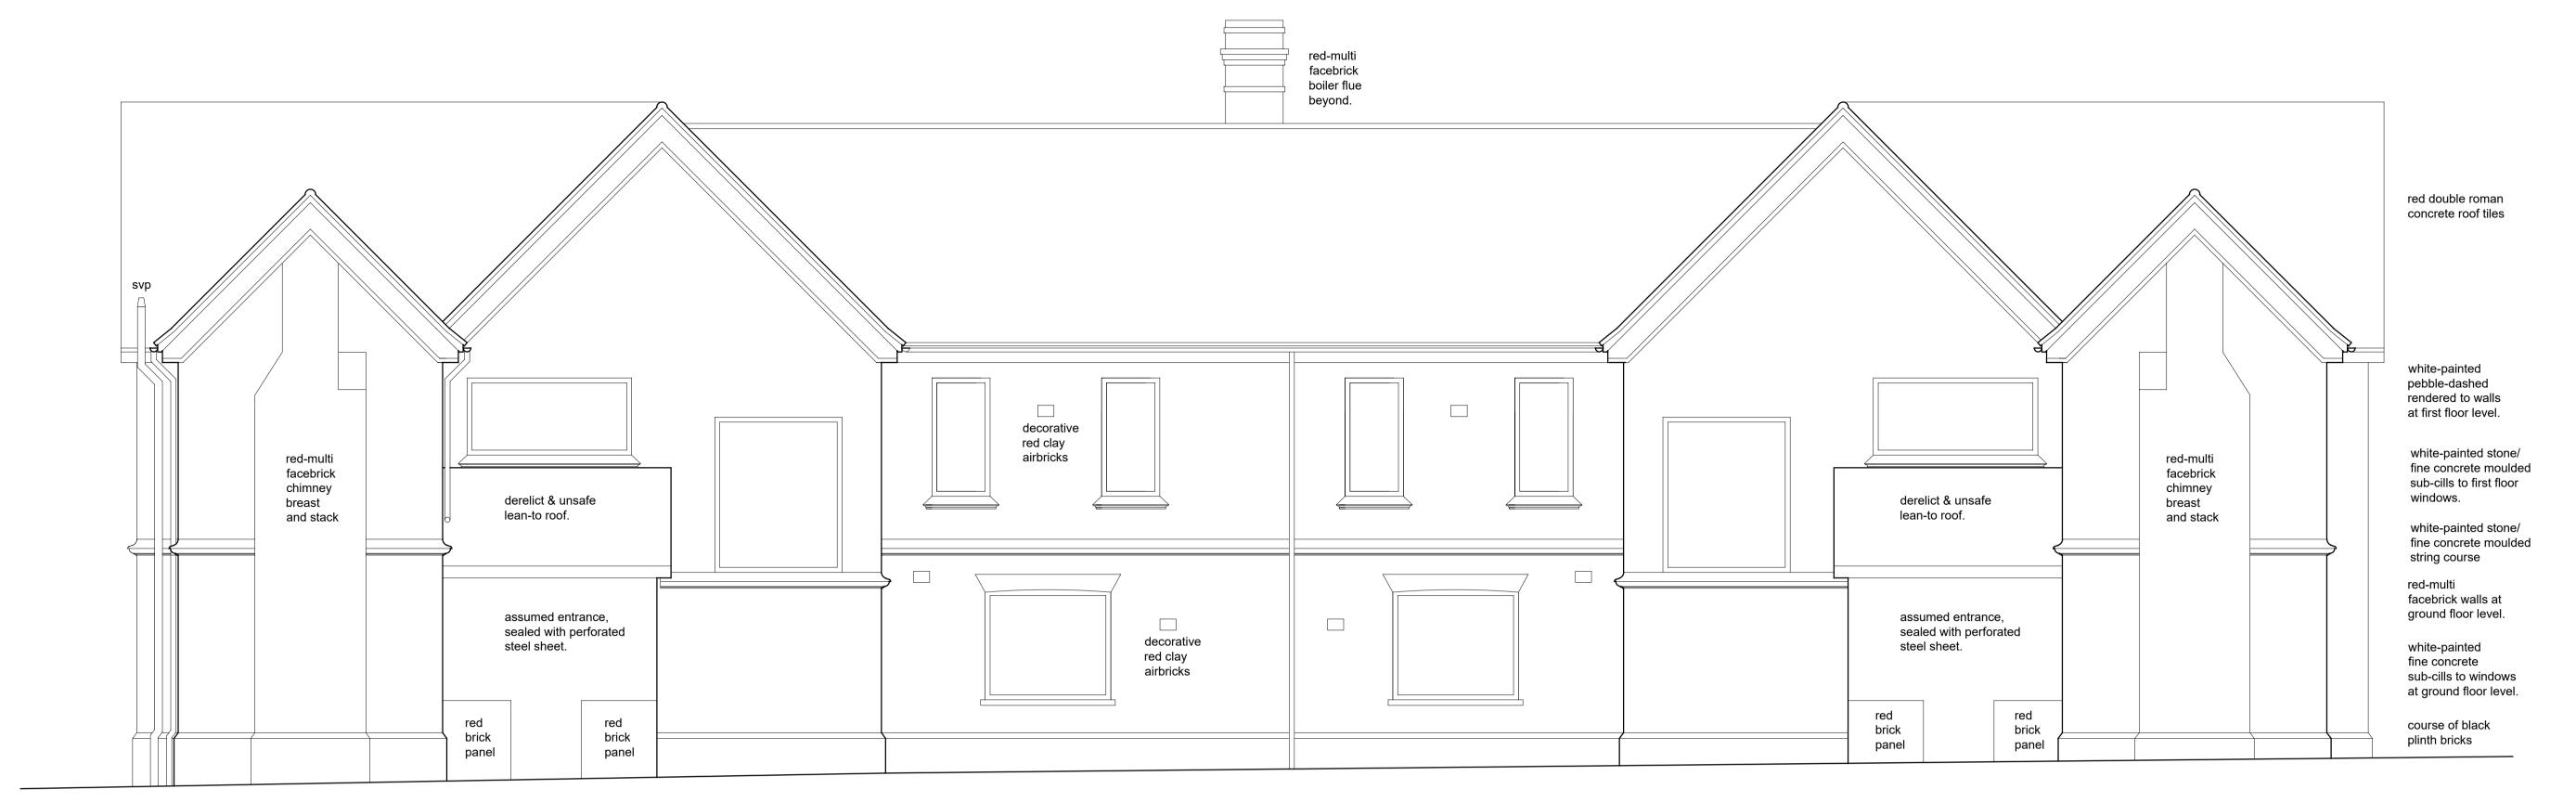

ALL WINDOWS & EXTERNAL DOORS ON GROUND & FIRST FLOORS ARE SEALED WITH PLYWOOD SHUTTERING OR PERFORATED STEEL SHEET, FOR SECURITY OF THE VACANT & UNSAFE BUILDING

## SHAMROCK; EAST ELEVATION

SHAMROCK: WEST ELEVATION

Proposed Demolition of 'Thistle' and 'Shamrock' Blocks at Goldie Leigh Hospital, Welling

AREALL WINDOWS & EXTERNAL DOORS ON GROUND & FIRST FLOORS ARE SEALED WITH PLYWOOD SHUTTERING OR PERFORATED STEEL SHEET, FOR SECURITY OF THE VACANT & UNSAFE BUILDING

SHAMROCK: EAST & WEST

1m 2m 3m 4m 5m 6m 7m 8m 9m 10m

**ELEVATIONS AS EXISTING** 

USE THIS DRAWING IN CONNECTION WITH THE CLIPPENT DRO LECT ONLY