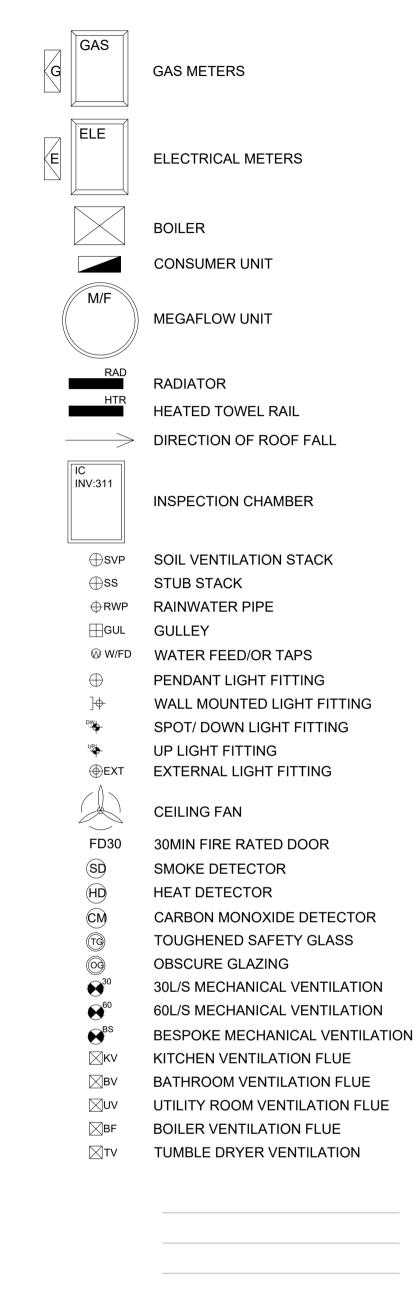

Life Size Architecture (trading name of Life Size Architecture Itd) reserves the right to all drawings produced, please see company Terms & Conditions for further details.



PROPOSED FRONT ELEVATION (SW) 1:50 @ A1

4.0 2.0 3.0 1.0 5.0

scale in metres



PROPOSED REAR ELEVATION (NE) 1:50 @ A1



It is the contractors responsibility to ensure compliance with Building Regulations.

## LEGEND





## LIFE SIZSAE 01273 688 744 studio@lifesizearchitecture.co.uk www.lifesizearchitecture.co.uk

title: **PROPOSED FRONT & REAR ELEVATIONS** project no: drawing no:

23003SLT PR03 drawing status:

## PLANNING

<sup>client:</sup> HARDEEP BRAR project: 37 ST LUKE'S TERRACE, BRIGHTON INTERNAL ALTERATIONS <sup>date:</sup> 08/12/23 scale: drawn: 1:50 @ A1 CD

checked RB

date: revision: