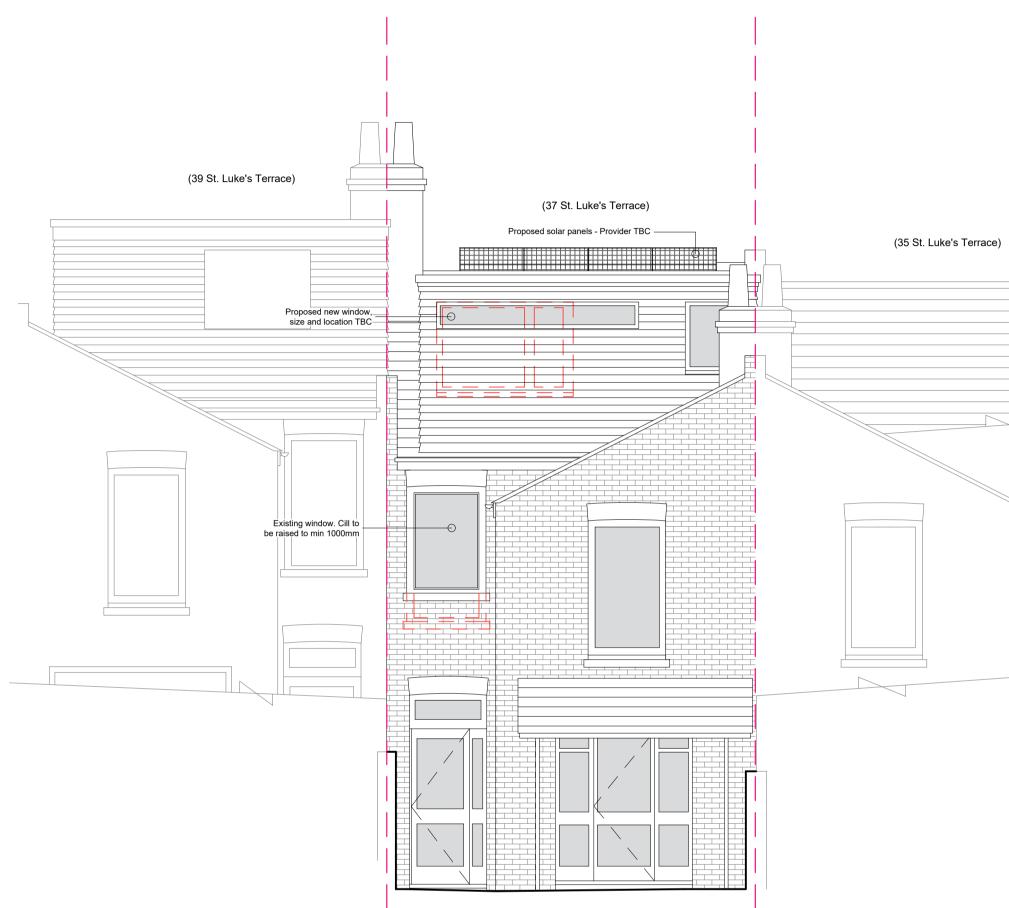

4.0 2.0 3.0 1.0 5.0

scale in metres

PROPOSED REAR ELEVATION (NE) 1:50 @ A1

It is the contractors responsibility to ensure compliance with Building Regulations.