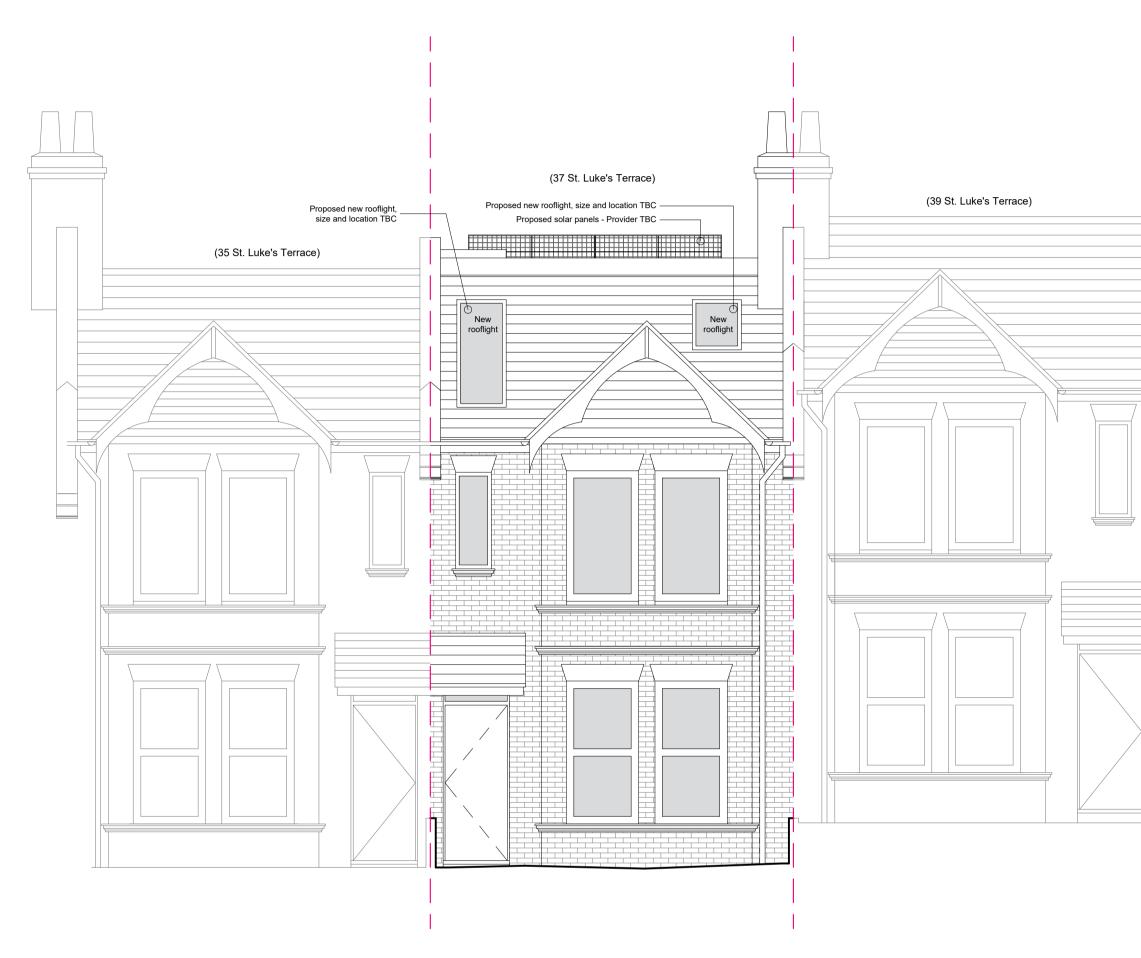

Life Size Architecture (trading name of Life Size Architecture Itd) reserves the right to all drawings produced, please see company Terms & Conditions for further details.

PROPOSED FRONT ELEVATION (SW) 1:50 @ A1

4.0 2.0 3.0 1.0 5.0

scale in metres

PROPOSED REAR ELEVATION (NE) 1:50 @ A1

It is the contractors responsibility to ensure compliance with Building Regulations.